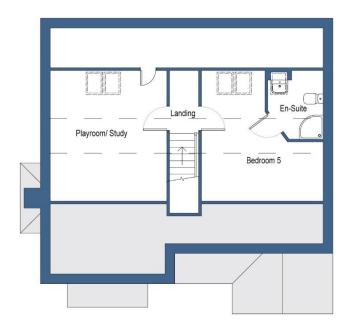

Ensuite n/a

Bedroom Two 2.06m x 4.07m (6'10" x 13'5")

Bedroom Three 3.12m x 3.02m (10'2" x 9'11") Bedroom Four 3.05m x 2.96m (10'0" x 9'8")

Family Bathroom

Second Floor Accommodation n/a

Bedroom Five 4.06m x 4.37m (13'4" x 14'4")

Ensuite n/a

Playroom / Study 3.89m x 4.37m (12'10" x 14'4")

Outside the Property

n/a The rear garden provides the perfect space for children or pets, being fully enclosed.