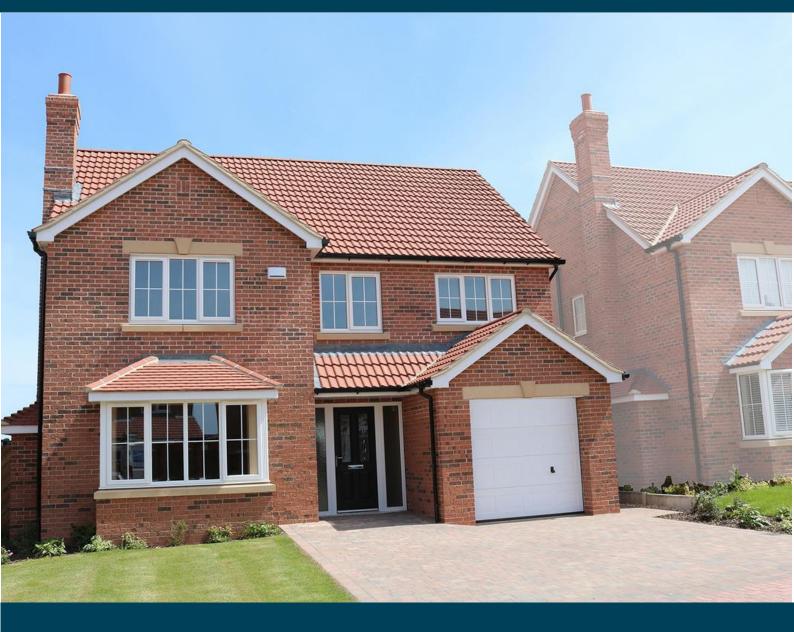

## Plot 62 - The Duchess, Kings Grove, Grimsby

## £409,950

PLOT 62 THE DUCHESS - A FIVE BEDROOM DETACHED HOUSE WITH AN INTEGRAL GARAGE ...

• Substantial Detached Home

Key Features

- Choice of Quality Kitchens
- Choice of Ceramic Tiles
- Family Sized Accommodation
- 10 Year LABC Guarantee
- High Quality Finish
- EPC rating B
- Tenure: Freehold