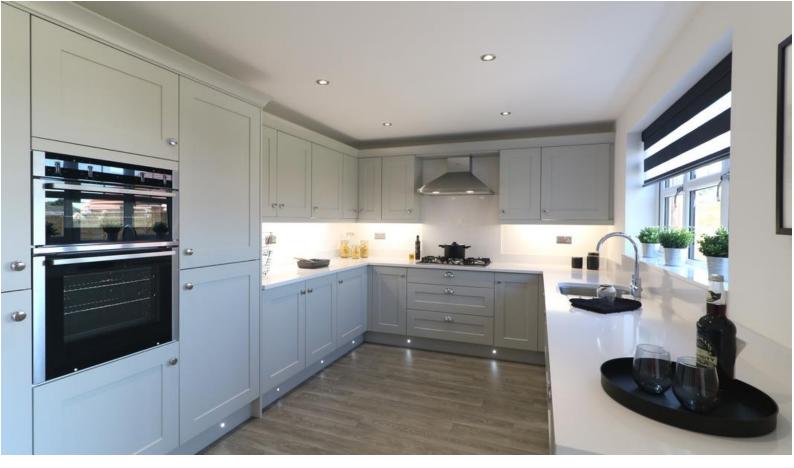

## £409,950

PLOT 62 THE DUCHESS - A FIVE BEDROOM DETACHED HOUSE WITH AN INTEGRAL GARAGE ...

• Substantial Detached Home

Key Features

- Choice of Quality Kitchens
- Choice of Ceramic Tiles
- Family Sized Accommodation
- 10 Year LABC Guarantee
- High Quality Finish
- EPC rating B
- Tenure: Freehold

Lounge 3.84m x 5.05m (12'7" x 16'7")

Kitchen / Dining 3.02m x 7.10m (9'11" x 23'4")

Family 3.92m x 3.39m (12'11" x 11'1")

Utility Room n/a

Cloakroom WC n/a

First Floor Accommodation n/a

Bedroom One 3.84m x 5.10m (12'7" x 16'8")