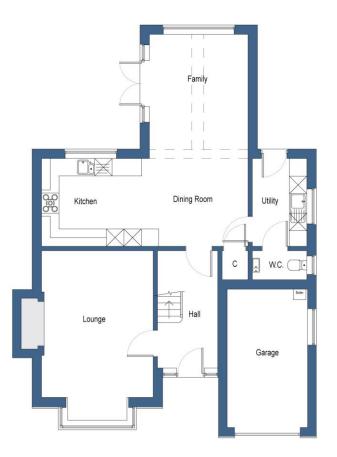

Lounge 3.84m x 5.05m (12'7" x 16'7")

Kitchen / Dining 3.02m x 7.10m (9'11" x 23'4")

Family 3.92m x 3.39m (12'11" x 11'1")

Utility Room n/a

Cloakroom WC n/a

First Floor Accommodation n/a

Bedroom One 3.84m x 5.10m (12'7" x 16'8")