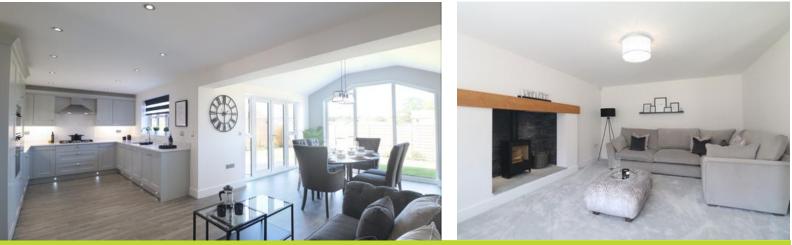

Lounge 3.84m x 5.05m (12'7" x 16'7")

Kitchen / Dining 3.02m x 7.10m (9'11" x 23'4")

Family 3.92m x 3.39m (12'11" x 11'1")

Utility Room n/a

Cloakroom WC n/a

First Floor Accommodation n/a

Bedroom One 3.84m x 5.10m (12'7" x 16'8")