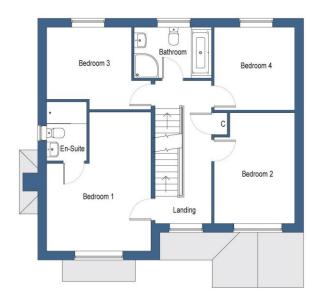

Ensuite n/a

Bedroom Two 2.06m x 4.07m (6'10" x 13'5")

Bedroom Three 3.12m x 3.02m (10'2" x 9'11") Bedroom Four 3.05m x 2.96m (10'0" x 9'8")

Family Bathroom

Second Floor Accommodation n/a

Bedroom Five 4.06m x 4.37m (13'4" x 14'4")

Ensuite n/a

Playroom / Study 3.89m x 4.37m (12'10" x 14'4")

Outside the Property

n/a The rear garden provides the perfect space for children or pets, being fully enclosed.