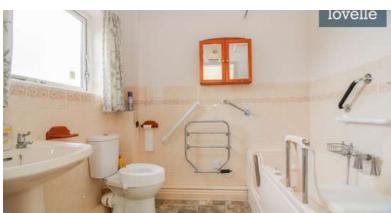

The bathroom is practically designed with an easy-access bath, a wc, and a sink, catering to the needs of the residents in this age range.

But what truly sets this property apart are the unique amenities available within the development. Residents have access to a host of communal features, including a community guest room, an events room for social activities, and a laundry room. Beyond this, the development is warden assisted, with pull cord 24 hour assistance available, ensuring peace of mind and security for all residents. Residents also benefit from resident parking and a garage, providing that extra convenience.

#### Measurements

Lounge 5.16m X 3.17m Kitchen 2.32m X 2.47m Bedroom 1 3.33m X 3.95m Bathroom 2.27m X 1.99m