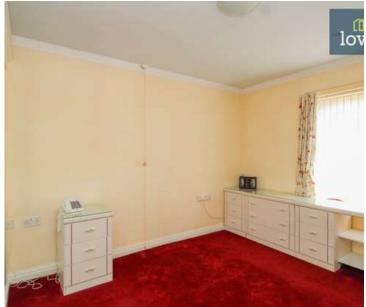

The bungalow features a spacious double bedroom adorned with built-in wardrobes, providing ample storage space. In addition to this, there's a sizeable reception room, which boasts sliding doors leading directly to a quaint, small garden. This unique feature allows for a seamless blend of indoor and outdoor living, perfect for those serene summer evenings.

#### Measurements

Lounge 5.16m X 3.17m Kitchen 2.32m X 2.47m Bedroom 1 3.33m X 3.95m Bathroom 2.27m X 1.99m