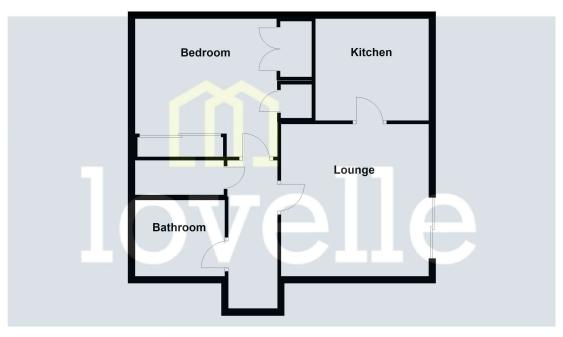

#### Measurements

Lounge 5.16m X 3.17m Kitchen 2.32m X 2.47m Bedroom 1 3.33m X 3.95m Bathroom 2.27m X 1.99m

#### **Ground Floor**

Please be advised that the floor plan is not drawn to scale and is to be used for illustrative purposes only. Plan produced using PlanUp.

**Clare Court, Grimsby** 

When it comes to property it must be