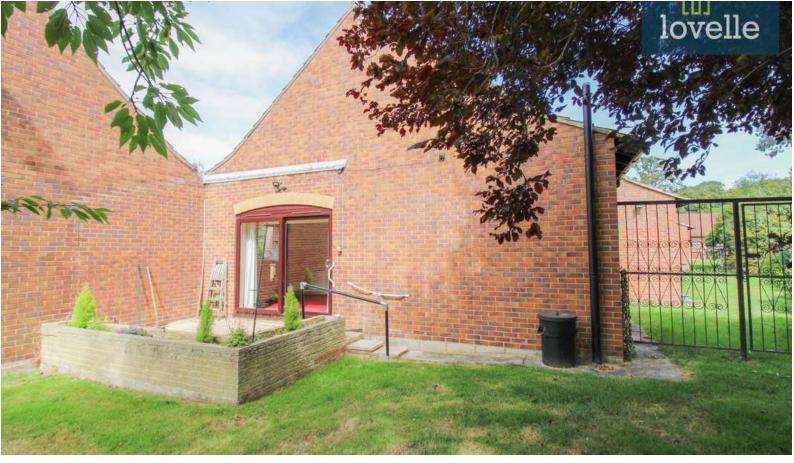

The bungalow features a spacious double bedroom adorned with built-in wardrobes, providing ample storage space. In addition to this, there's a sizeable reception room, which boasts sliding doors leading directly to a quaint, small garden. This unique feature allows for a seamless blend of indoor and outdoor living, perfect for those serene summer evenings.

This property is part UPVC and part timber double glazed, and is equipped with electric heating, ensuring a warm and cosy environment throughout those colder months.

The location of this property is its crowning glory. It is strategically located in close proximity to public transport links and local amenities, ensuring all necessities are within reach. Despite this, the property maintains a peaceful atmosphere, bolstered by a strong local community, making it the perfect balance between convenience and tranquillity.