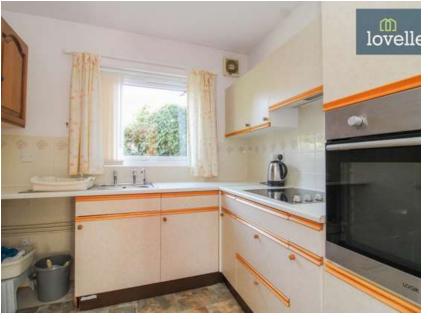

The property boasts a well-designed kitchen equipped with a built-in oven, hob, and plumbing for a washer. Wall and base units offer plenty of storage, and the layout allows for easy navigation and convenience.

#### Measurements

Lounge 5.16m X 3.17m Kitchen 2.32m X 2.47m Bedroom 1 3.33m X 3.95m Bathroom 2.27m X 1.99m