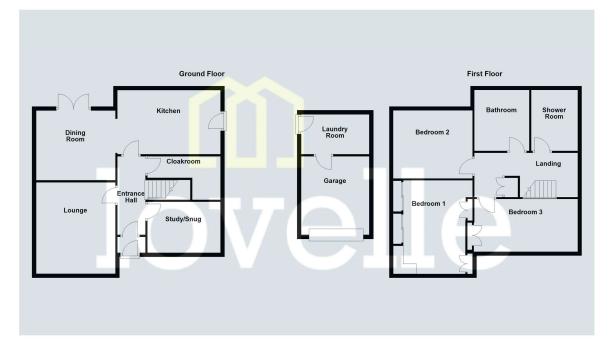

The property comprises three reception rooms, a kitchen, three bedrooms, and two bathrooms. Each of these spaces is defined by its own distinct charm and functionality. The welcoming hallway with a tiled floor flows seamlessly into a cloakroom tucked under the stairs. This cloakroom is equipped with a vanity sink and a WC.

The three reception rooms cater to various needs, whether for relaxation or work. The first is a lounge radiating warmth from its open fire and Italian marble surround, and natural light from its dual aspect windows. The second room, open to the kitchen, offers easy access to the beautiful garden through French doors. The third room is a versatile space that can serve as a study or a snug or perhaps an additional '4th' bedroom.

The kitchen is a true highlight of the property. Designed with black high gloss units and solid granite worktops, it is both stylish and functional. It is equipped with a water softener, space for a large oven, and plumbing for a dishwasher. This kitchen is open to the dining room, ensuring that mealtimes are a sociable experience.

This property offers ample sleeping accommodation, with three spacious bedrooms. The first two bedrooms are double rooms, with the first offering exquisite built-in 'Haagensen' wardrobes and the second providing freestanding wardrobes. The third bedroom, also featuring built-in storage space.

The two bathrooms are fully tiled and offer the utmost in modern comforts. The first bathroom features a walkin Mira shower, a bath, and a sink with vanity. The second bathroom serves as a shower room, boasting a walkin Mira shower, a sink with vanity, and a WC.

#### Measurements

Lounge 3.66m X 4.56m Kitchen 3.00m X 4.12m Dining Room  $3.57m \times 3.22m$ Snug/Study 2.77m X 2.73m Cloakroom (L-shaped) 1.91m X 2.82m Bedroom 1 2.99m X 4.57m Bedroom 2 3.62m X 3.02m Bedroom 3 2.74m X 3.77m Bathroom 2.98m X 2.32m Shower Room 1.95m X 3.00m Laundry Room 2.40m X 2.77m Garage 2.94m X 4.74m

### Mobile and broadband

It is advised that prospective purchasers visit checker . ofcom . org . uk in order to review available wifi speeds and mobile connectivity at the property.

Please be advised that the floor plan is not drawn to scale and is to be used for illustrative purposes only Plan produced using PlanUp. Longfield Road, Grimsby