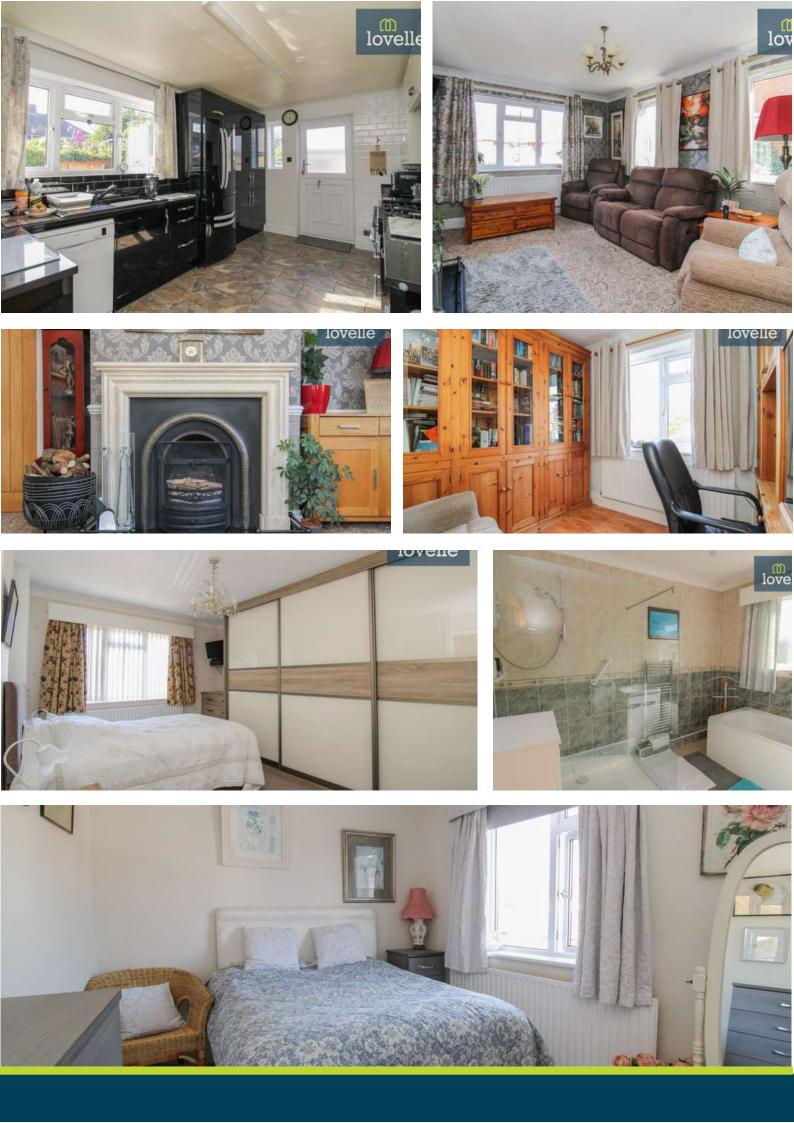

The three reception rooms cater to various needs, whether for relaxation or work. The first is a lounge radiating warmth from its open fire and Italian marble surround, and natural light from its dual aspect windows. The second room, open to the kitchen, offers easy access to the beautiful garden through French doors. The third room is a versatile space that can serve as a study or a snug or perhaps an additional '4th' bedroom.

This property offers ample sleeping accommodation, with three spacious bedrooms. The first two bedrooms are double rooms, with the first offering exquisite built-in 'Haagensen' wardrobes and the second providing freestanding wardrobes. The third bedroom, also featuring built-in storage space.

The two bathrooms are fully tiled and offer the utmost in modern comforts. The first bathroom features a walkin Mira shower, a bath, and a sink with vanity. The second bathroom serves as a shower room, boasting a walkin Mira shower, a sink with vanity, and a WC.