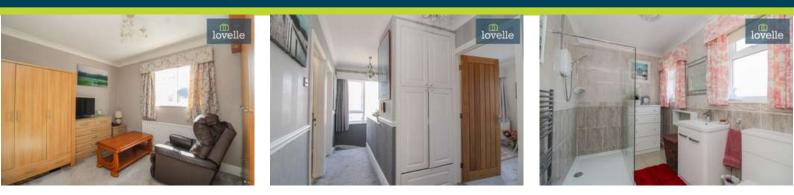

The property comprises three reception rooms, a kitchen, three bedrooms, and two bathrooms. Each of these spaces is defined by its own distinct charm and functionality. The welcoming hallway with a tiled floor flows seamlessly into a cloakroom tucked under the stairs. This cloakroom is equipped with a vanity sink and a WC.

The three reception rooms cater to various needs, whether for relaxation or work. The first is a lounge radiating warmth from its open fire and Italian marble surround, and natural light from its dual aspect windows. The second room, open to the kitchen, offers easy access to the beautiful garden through French doors. The third room is a versatile space that can serve as a study or a snug or perhaps an additional '4th' bedroom.

The two bathrooms are fully tiled and offer the utmost in modern comforts. The first bathroom features a walkin Mira shower, a bath, and a sink with vanity. The second bathroom serves as a shower room, boasting a walkin Mira shower, a sink with vanity, and a WC.