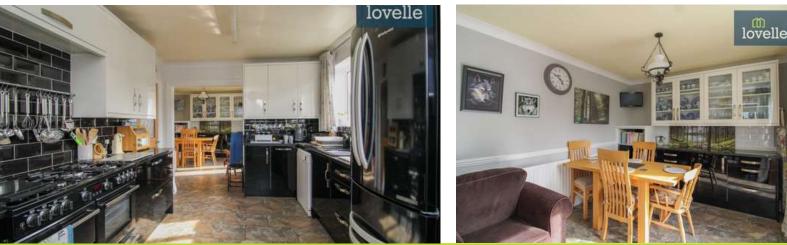

The kitchen is a true highlight of the property. Designed with black high gloss units and solid granite worktops, it is both stylish and functional. It is equipped with a water softener, space for a large oven, and plumbing for a dishwasher. This kitchen is open to the dining room, ensuring that mealtimes are a sociable experience.