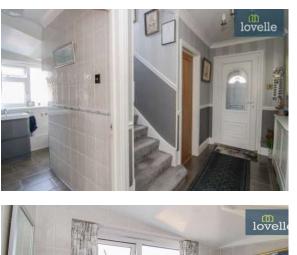

The property comprises three reception rooms, a kitchen, three bedrooms, and two bathrooms. Each of these spaces is defined by its own distinct charm and functionality. The welcoming hallway with a tiled floor flows seamlessly into a cloakroom tucked under the stairs. This cloakroom is equipped with a vanity sink and a WC.