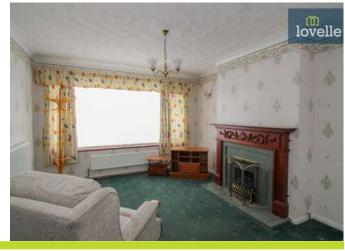

The property further benefits from a single reception room - a comfortable lounge equipped with a gas fire, providing a cozy atmosphere during the colder months. The modern bathroom is attractively fitted with a double-width shower, a sink with a vanity unit, and a wc, offering all the necessary comforts.