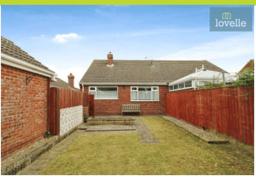

One of the most appealing features of this property is the pleasant private rear garden. This outdoor space provides an excellent opportunity for leisure activities or simply enjoying a quiet moment in the fresh air.

Staying in tune with modern requirements, the bungalow is fitted with uPVC double glazing and gas central heating, ensuring its occupants can enjoy a warm, energy-efficient environment. The exterior of the property is equally impressive with a block-paved driveway leading to a detached garage, providing off-road parking and additional storage space.