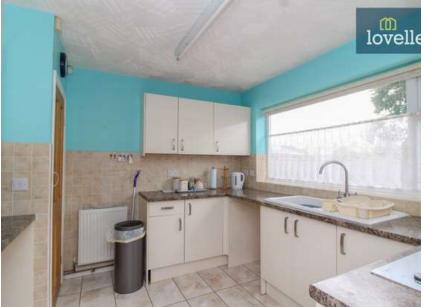

The high-gloss kitchen is modern and stylish, fitted with a ceramic sink, plumbing for a washing machine, an oven and hob, and sufficient space for an under counter fridge and freezer. This functional kitchen design ensures all culinary needs are catered to.