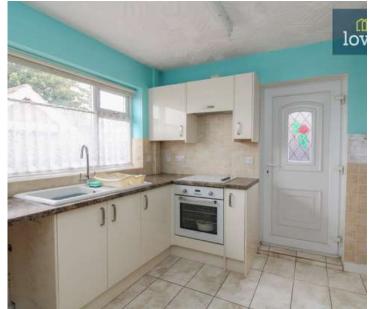

The high-gloss kitchen is modern and stylish, fitted with a ceramic sink, plumbing for a washing machine, an oven and hob, and sufficient space for an under counter fridge and freezer. This functional kitchen design ensures all culinary needs are catered to.