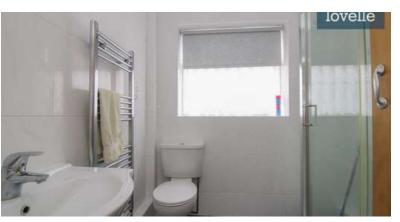

The property further benefits from a single reception room - a comfortable lounge equipped with a gas fire, providing a cozy atmosphere during the colder months. The modern bathroom is attractively fitted with a double-width shower, a sink with a vanity unit, and a wc, offering all the necessary comforts.