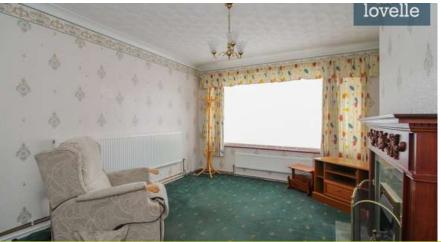

The property further benefits from a single reception room - a comfortable lounge equipped with a gas fire, providing a cozy atmosphere during the colder months. The modern bathroom is attractively fitted with a double-width shower, a sink with a vanity unit, and a wc, offering all the necessary comforts.