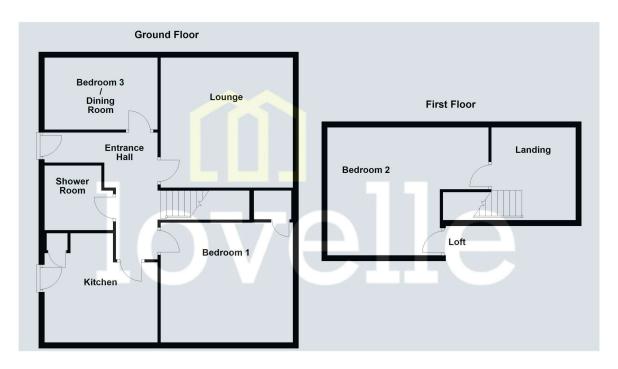

The property boasts a total of three well-appointed bedrooms. Bedroom one is a spacious double room featuring built-in wardrobes and a cupboard, providing ample storage space. Bedroom two, another generously sized double room, is located on the first floor and offers walk-in loft access. The third bedroom, a spacious single room, can also be utilized as a dining room if desired, adding to the property's flexibility.

The high-gloss kitchen is modern and stylish, fitted with a ceramic sink, plumbing for a washing machine, an oven and hob, and sufficient space for an under counter fridge and freezer. This functional kitchen design ensures all culinary needs are catered to.

The property further benefits from a single reception room - a comfortable lounge equipped with a gas fire, providing a cozy atmosphere during the colder months. The modern bathroom is attractively fitted with a double-width shower, a sink with a vanity unit, and a wc, offering all the necessary comforts.

## Room measurements

Lounge 3.48m X 4.56m Kitchen 3.18m X 3.00m Bedroom 1 3.31m X 3.30m Bedroom 2 4.54m X 3.92m Bedroom 3 2.32m X 2.99m Shower Room 2.07m X 1.94m

# Sold as seen

Due to limited information held by the sellers, we must advise any prospective purchaser that the property is being 'Sold As Seen'.

Please be advised that the floor plan is not drawn to scale and is to be used for illustrative purposes only. Plan produced using PlanUp.