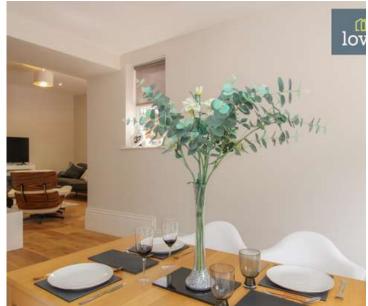

The flat offers two spacious reception rooms, both featuring engineered oak flooring. The first reception room is stylishly presented and flows seamlessly into the dining room, creating an inviting open-plan space perfect for entertaining or unwinding. The dining room is bathed in light from dual aspect windows, further amplifying the sense of space and openness.