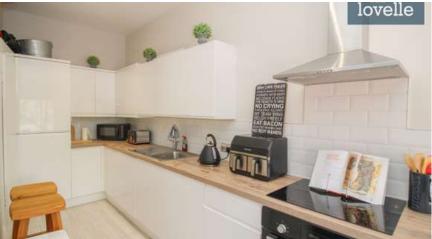

The kitchen is a modern masterpiece, fitted with high gloss units and integrated with a dishwasher, washer dryer, and an oven and hob, all ready to inspire your inner chef.

A host of unique features enhances the apartments appeal. The building is equipped with a lift facility, ensuring easy accessibility. The property is a secure site with CCTV and boasts an allocated parking space for your convenience. You will also have access to communal gardens, providing a serene spot to enjoy the outdoors. Moreover, the property is offered with no chain, promising a smooth and swift buying process.