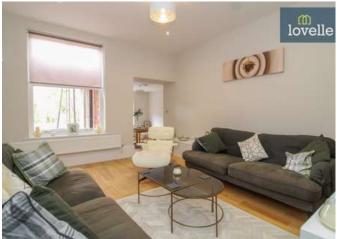

The flat offers two spacious reception rooms, both featuring engineered oak flooring. The first reception room is stylishly presented and flows seamlessly into the dining room, creating an inviting open-plan space perfect for entertaining or unwinding. The dining room is bathed in light from dual aspect windows, further amplifying the sense of space and openness.