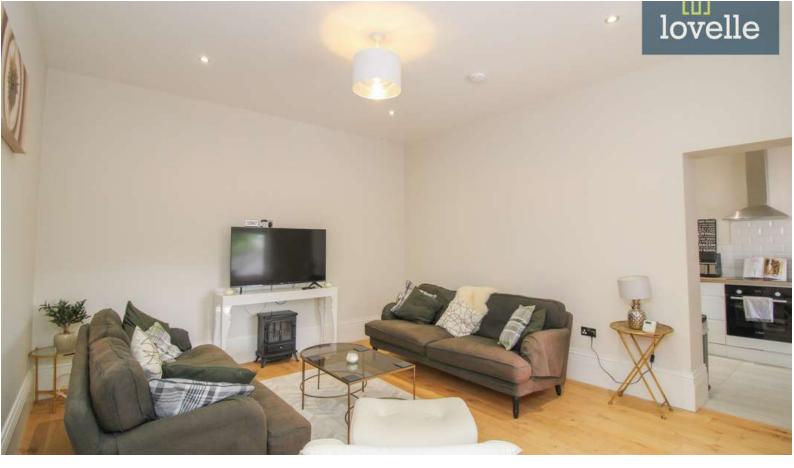

The flat offers two spacious reception rooms, both featuring engineered oak flooring. The first reception room is stylishly presented and flows seamlessly into the dining room, creating an inviting open-plan space perfect for entertaining or unwinding. The dining room is bathed in light from dual aspect windows, further amplifying the sense of space and openness.