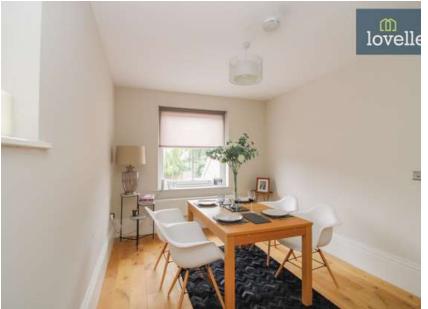

The flat offers two spacious reception rooms, both featuring engineered oak flooring. The first reception room is stylishly presented and flows seamlessly into the dining room, creating an inviting open-plan space perfect for entertaining or unwinding. The dining room is bathed in light from dual aspect windows, further amplifying the sense of space and openness.