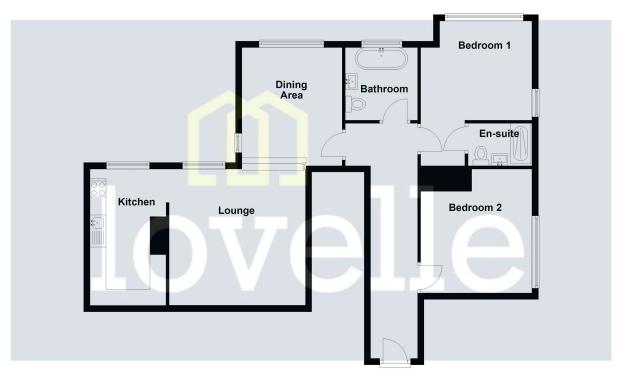

## Measurements

Lounge 4.46m X 4.02m Dining Room 3.73m X 2.90m Kitchen 4.57m X 2.25m Bedroom 1 3.34m X 5.19m En-suite 1.30m X 1.77m Bedroom 2 3.87m X 3.07m Bathroom 1.73m X 2.63m

## **Ground Floor**

Please be advised that the floor plan is not drawn to scale and is to be used for illustrative purposes only. Plan produced using PlanUp.

Apartment 6, Hazelmere House, Grimsby

When it comes to property it must be