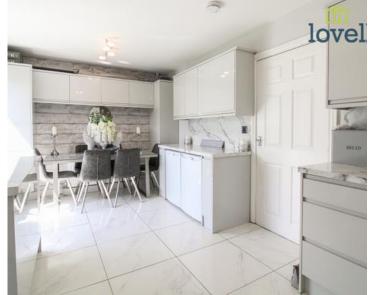

#### Kitchen

#### 2.83m X 5.16m

An exquisite, fitted kitchen with high gloss wall and base units and complimentary worktops over, built-in oven, gas hob and extractor hood over. Radiator and sliding patio door opening into the rear garden.