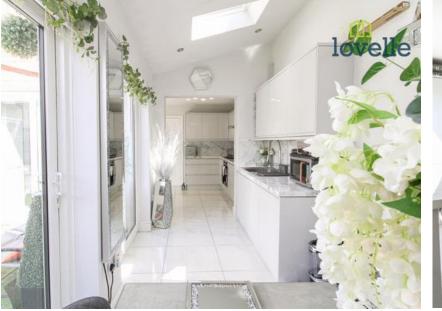

#### Sun Room

2.02m X 4.33m Fitted units to match the kitchen, stainless steel sink and integrated dishwasher. Radiator. Vaulted ceil.

Fitted units to match the kitchen, stainless steel sink and integrated dishwasher. Radiator. Vaulted ceiling with two velux windows and two sets of sliding patio doors opening into the rear garden.