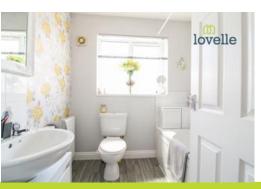

#### Family Bathroom

2.11m X 1.90m

Modern white three-piece suite with a shower over the bath, radiator and window to the rear aspect.