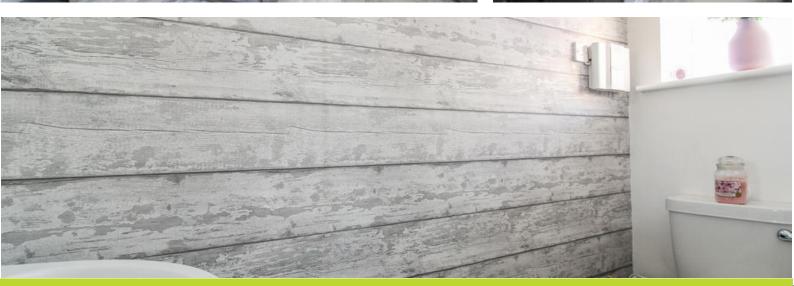

#### Sun Room

2.02m X 4.33m Fitted units to match the kitchen, stainless steel sink and integrated dishwasher. Radiator. Vaulted ceil.

Fitted units to match the kitchen, stainless steel sink and integrated dishwasher. Radiator. Vaulted ceiling with two velux windows and two sets of sliding patio doors opening into the rear garden.