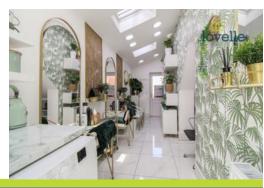

#### Separate Living Space

. 2.31m X 7.19m

Currently used as a hair salon with two separate entrance doors (front and rear), plumbing for washing machine and separate wc with wash hand basin. Radiator and vaulted ceiling with two velux windows.