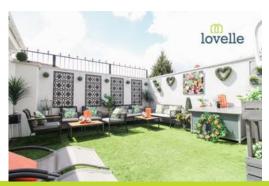

#### Outside

#### 0.00m x 0.00m (0'0" x 0'0")

To the front of the property is a residential parking area with allocated parking for two cars. The rear garden is fully enclosed and is landscaped for ease of maintenance.