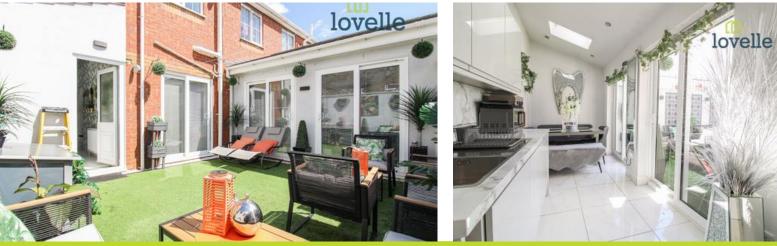

#### Sun Room

2.02m X 4.33m Fitted units to match the kitchen, stainless steel sink and integrated dishwasher. Radiator. Vaulted ceil.

Fitted units to match the kitchen, stainless steel sink and integrated dishwasher. Radiator. Vaulted ceiling with two velux windows and two sets of sliding patio doors opening into the rear garden.

#### Outside

#### 0.00m x 0.00m (0'0" x 0'0")

To the front of the property is a residential parking area with allocated parking for two cars. The rear garden is fully enclosed and is landscaped for ease of maintenance.