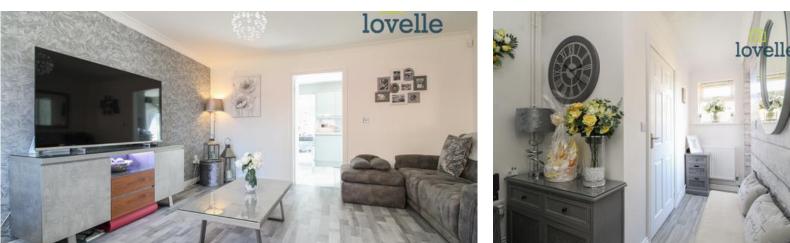

#### Lounge

#### 4.20m X 4.68m

Neutrally decorated, laminate flooring, radiator and window to the front aspect.