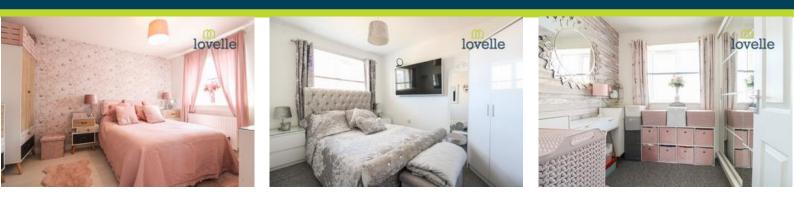

#### Bedroom 1

#### 4.03m X 3.18m

Stylishly presented, laminate flooring, radiator and window to the rear aspect.

#### Bedroom 2

3.60m X 2.55m Neutrally decorated, radiator and window to the front aspect. Bedroom 3 2.52m X 2.10m Radiator and window to the front aspect.