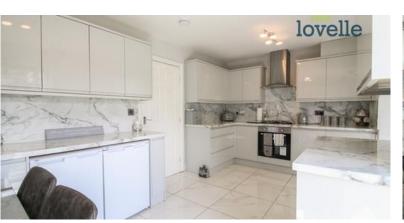

#### Kitchen

#### 2.83m X 5.16m

An exquisite, fitted kitchen with high gloss wall and base units and complimentary worktops over, built-in oven, gas hob and extractor hood over. Radiator and sliding patio door opening into the rear garden.