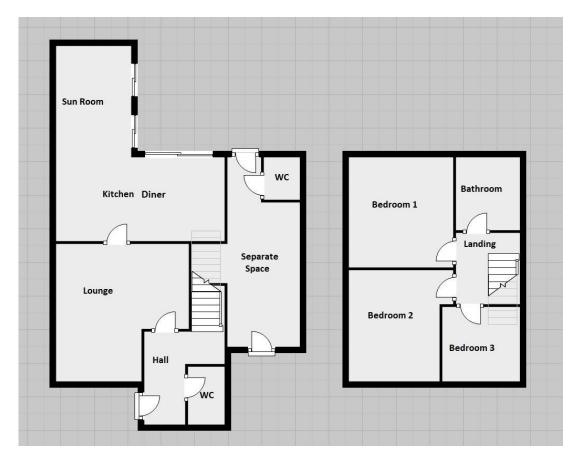

#### **Entrance Hall**

#### N/a

Welcoming hall with stairs leading to the first floor, radiator and window to the front aspect.

#### Cloakroom

0.84m X 2.31m

Wash hand basin, wc, radiator and window to the front aspect.

#### Lounge

#### 4.20m X 4.68m

Neutrally decorated, laminate flooring, radiator and window to the front aspect.

#### Kitchen

#### 2.83m X 5.16m

An exquisite, fitted kitchen with high gloss wall and base units and complimentary worktops over, built-in oven, gas hob and extractor hood over. Radiator and sliding patio door opening into the rear garden.

#### Sun Room

2.02m X 4.33m Fitted units to match the kitchen, stainless steel sink and integrated dishwasher. Radiator. Vaulted ceil.

Fitted units to match the kitchen, stainless steel sink and integrated dishwasher. Radiator. Vaulted ceiling with two velux windows and two sets of sliding patio doors opening into the rear garden.

#### Landing

#### N/a

Decorated to match the hall, loft access with pull down ladders, storage cupboard and window to the side aspect.

#### Family Bathroom

2.11m X 1.90m

Modern white three-piece suite with a shower over the bath, radiator and window to the rear aspect.

#### Bedroom 1

#### 4.03m X 3.18m

Stylishly presented, laminate flooring, radiator and window to the rear aspect.

#### Bedroom 2

3.60m X 2.55m Neutrally decorated, radiator and window to the front aspect. Bedroom 3 2.52m X 2.10m Radiator and window to the front aspect.

#### Separate Living Space

. 2.31m X 7.19m

Currently used as a hair salon with two separate entrance doors (front and rear), plumbing for washing machine and separate wc with wash hand basin. Radiator and vaulted ceiling with two velux windows.