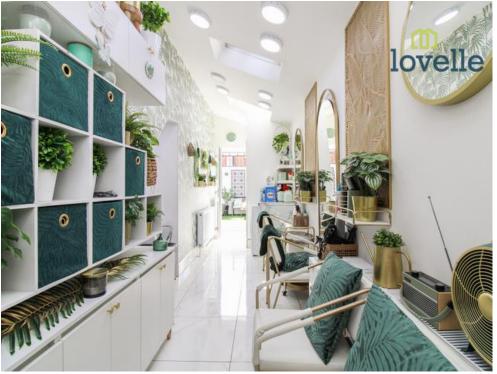

#### Separate Living Space

. 2.31m X 7.19m

Currently used as a hair salon with two separate entrance doors (front and rear), plumbing for washing machine and separate wc with wash hand basin. Radiator and vaulted ceiling with two velux windows.