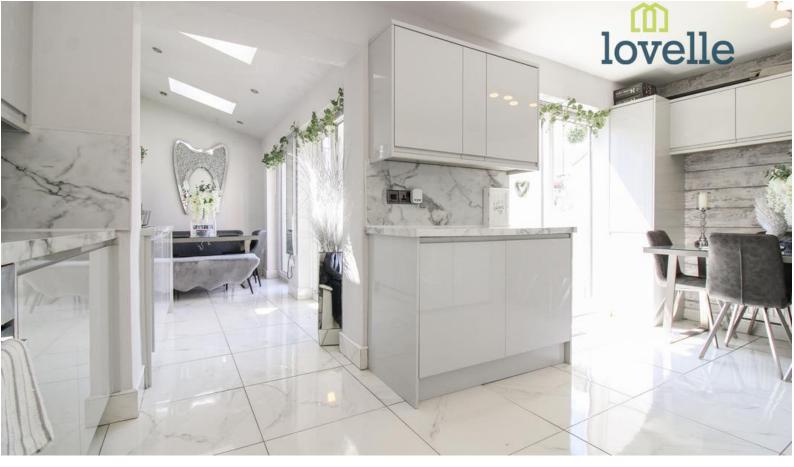

#### Kitchen

#### 2.83m X 5.16m

An exquisite, fitted kitchen with high gloss wall and base units and complimentary worktops over, built-in oven, gas hob and extractor hood over. Radiator and sliding patio door opening into the rear garden.

#### Sun Room

2.02m X 4.33m Fitted units to match the kitchen, stainless steel sink and integrated dishwasher. Radiator. Vaulted ceil.

Fitted units to match the kitchen, stainless steel sink and integrated dishwasher. Radiator. Vaulted ceiling with two velux windows and two sets of sliding patio doors opening into the rear garden.