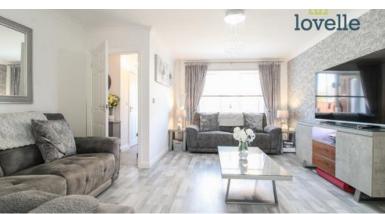

#### Lounge

#### 4.20m X 4.68m

Neutrally decorated, laminate flooring, radiator and window to the front aspect.