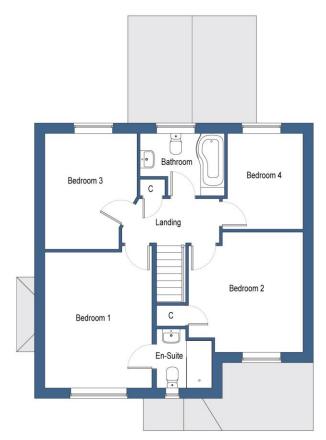

### Landing

n/a

Having doors to the four bedrooms and family bathroom.

## Bedroom One

4.27m x 3.36m (14'0" x 11'0")

#### Ensuite

n/a

#### Bedroom Two

 $3.77m \times 3.59m (12'5" \times 11'10")$ 

### **Bedroom Three**

3.64m x 2.89m (11'11" x 9'6")

# Bedroom Four 3.01m x 2.41m (9'11" x 7'11")

# Bathroom <sub>n/a</sub>