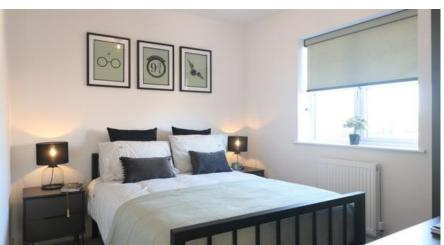

## Bedroom One

4.27m x 3.36m (14'0" x 11'0")

#### Bedroom Two

 $3.77m \times 3.59m (12'5" \times 11'10")$ 

### **Bedroom Three**

3.64m x 2.89m (11'11" x 9'6")

# Bedroom Four 3.01m x 2.41m (9'11" x 7'11")