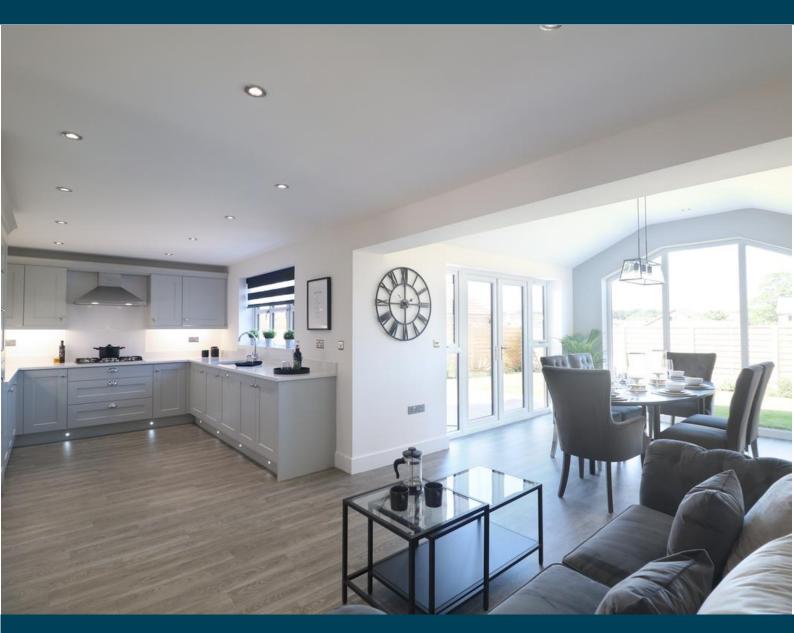

# Kitchen Dining

6.32m x 3.93m (20'8" x 12'11")

## Family Area

3.39m x 3.39m (11'1" x 11'1")