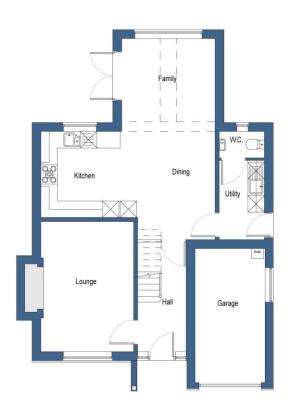

#### Lounge

4.72m x 3.36m (15'6" x 11'0")

# Kitchen Dining

6.32m x 3.93m (20'8" x 12'11")

## Family Area

3.39m x 3.39m (11'1" x 11'1")

### **Utility Room**

n/a

#### WC

n/a

### Landing

n/a

Having doors to the four bedrooms and family bathroom.

# Integral Garage n/a

## Outside the Property

n/a

The rear garden provides the perfect space for children or pets, being fully enclosed.