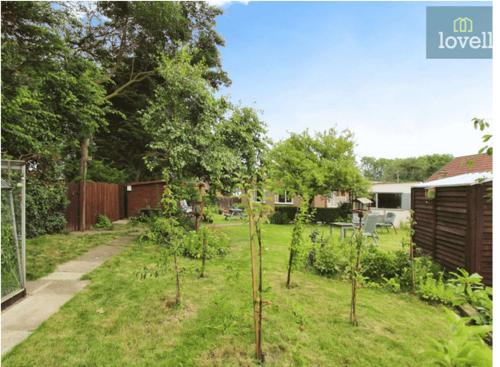

Stepping outside, the lush garden is a true delight. It is well stocked with mature trees and shrubs, alongside a large selection of fruit trees. The grand summer house, complete with light and power, is an idyllic spot to enjoy the garden in all weathers. Additionally, there are three garden sheds and a greenhouse with a potting shed, perfect for those with a green thumb.