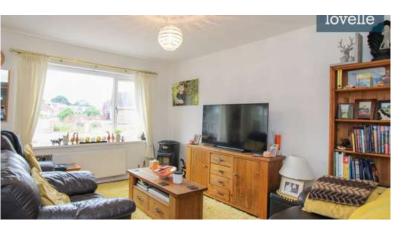

As you approach the property, the large driveway and garage offer plenty of space for parking and storage. Upon entering the bungalow, you are greeted by a spacious lounge/diner, tastefully decorated with two large windows that flood the room with natural light. This reception room sets the tone for the rest of this charming home.