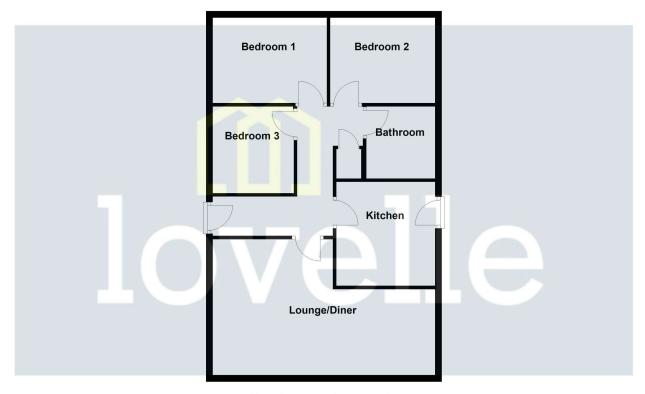

## Measurements

-

Lounge / Diner 6.37m X 3.96m Kitchen 3.17m X 2.87m Bedroom 1 2.64m X 3.09m Bedroom 2 2.95m X 3.08m Bedroom 3 2.68m X 2.31m Bathroom 1.63m X 1.83m

#### **Ground Floor**

Please be advised that the floor plan is not drawn to scale and is to be used for illustrative purposes only. Plan produced using PlanUp.

Sonja Crest, Immingham

When it comes to property it must be