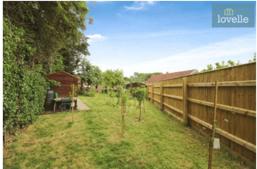

Stepping outside, the lush garden is a true delight. It is well stocked with mature trees and shrubs, alongside a large selection of fruit trees. The grand summer house, complete with light and power, is an idyllic spot to enjoy the garden in all weathers. Additionally, there are three garden sheds and a greenhouse with a potting shed, perfect for those with a green thumb.