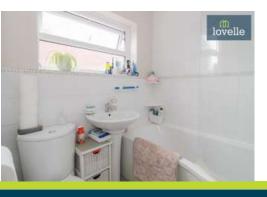

The bathroom is well-appointed, featuring a shower over the bath, a wc, a sink, and a towel radiator. It's a functional and modern space where you can relax and unwind at the end of the day.

One of the unique features of this bungalow is the fully boarded loft. It is equipped with light, power, heating, and a window, offering extra indoor space. The loft could be used for a variety of purposes.