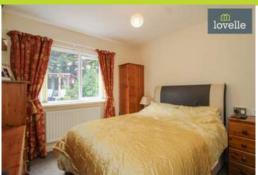

As you approach the property, the large driveway and garage offer plenty of space for parking and storage. Upon entering the bungalow, you are greeted by a spacious lounge/diner, tastefully decorated with two large windows that flood the room with natural light. This reception room sets the tone for the rest of this charming home.

The kitchen is well-equipped with modern units, wood effect worktops, a cooker point, and plumbing for a washer. It's a perfect space for those who enjoy cooking.

The property features three generously proportioned bedrooms. The first and second bedrooms are both spacious doubles, with the master bedroom benefitting from built-in wardrobes. The third bedroom, a spacious single room, is a versatile space that could be used as a home office or hobby room.