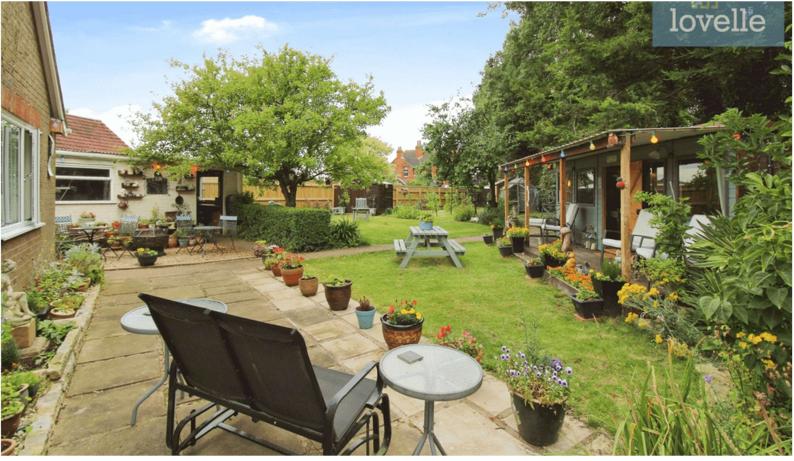

Stepping outside, the lush garden is a true delight. It is well stocked with mature trees and shrubs, alongside a large selection of fruit trees. The grand summer house, complete with light and power, is an idyllic spot to enjoy the garden in all weathers. Additionally, there are three garden sheds and a greenhouse with a potting shed, perfect for those with a green thumb.