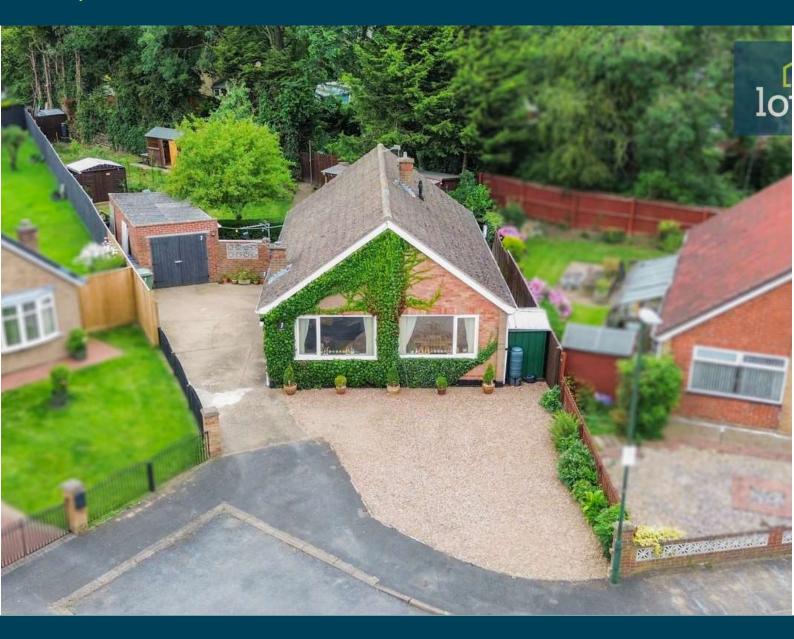

We are delighted to present for sale this immaculate detached bungalow, situated in a peaceful cul-de-sac with excellent public transport links and local amenities. This property is nestled within a strong local community and is ideally suited to retirees who value peace, tranquillity, and convenience.

The property sits on a generous plot and has been meticulously maintained to a high standard. It boasts uPVC double glazing and gas central heating throughout, providing a warm and comfortable home in all seasons.

As you approach the property, the large driveway and garage offer plenty of space for parking and storage. Upon entering the bungalow, you are greeted by a spacious lounge/diner, tastefully decorated with two large windows that flood the room with natural light. This reception room sets the tone for the rest of this charming home.