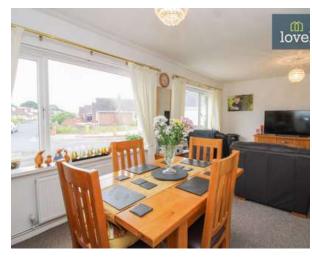

As you approach the property, the large driveway and garage offer plenty of space for parking and storage. Upon entering the bungalow, you are greeted by a spacious lounge/diner, tastefully decorated with two large windows that flood the room with natural light. This reception room sets the tone for the rest of this charming home.