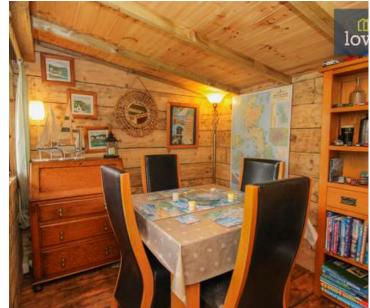

As you approach the property, the large driveway and garage offer plenty of space for parking and storage. Upon entering the bungalow, you are greeted by a spacious lounge/diner, tastefully decorated with two large windows that flood the room with natural light. This reception room sets the tone for the rest of this charming home.