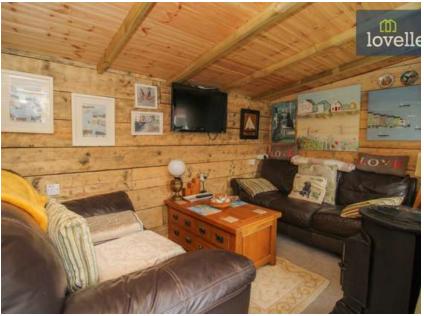

Stepping outside, the lush garden is a true delight. It is well stocked with mature trees and shrubs, alongside a large selection of fruit trees. The grand summer house, complete with light and power, is an idyllic spot to enjoy the garden in all weathers. Additionally, there are three garden sheds and a greenhouse with a potting shed, perfect for those with a green thumb.