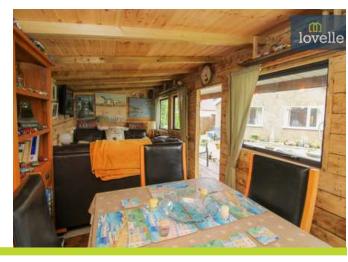

Stepping outside, the lush garden is a true delight. It is well stocked with mature trees and shrubs, alongside a large selection of fruit trees. The grand summer house, complete with light and power, is an idyllic spot to enjoy the garden in all weathers. Additionally, there are three garden sheds and a greenhouse with a potting shed, perfect for those with a green thumb.