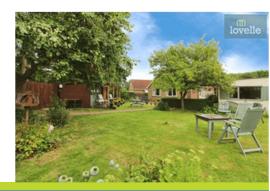

Stepping outside, the lush garden is a true delight. It is well stocked with mature trees and shrubs, alongside a large selection of fruit trees. The grand summer house, complete with light and power, is an idyllic spot to enjoy the garden in all weathers. Additionally, there are three garden sheds and a greenhouse with a potting shed, perfect for those with a green thumb.