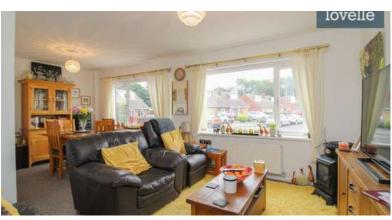

As you approach the property, the large driveway and garage offer plenty of space for parking and storage. Upon entering the bungalow, you are greeted by a spacious lounge/diner, tastefully decorated with two large windows that flood the room with natural light. This reception room sets the tone for the rest of this charming home.