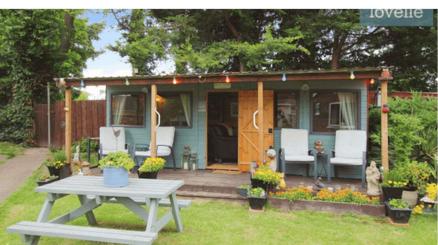

Stepping outside, the lush garden is a true delight. It is well stocked with mature trees and shrubs, alongside a large selection of fruit trees. The grand summer house, complete with light and power, is an idyllic spot to enjoy the garden in all weathers. Additionally, there are three garden sheds and a greenhouse with a potting shed, perfect for those with a green thumb.