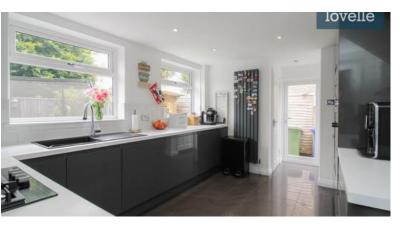

The kitchen is equipped with stunning high gloss units and a range of appliances including an oven, microwave, gas hob, fridge freezer, dishwasher, and washing machine. It is a space where any home cook would love to spend time.