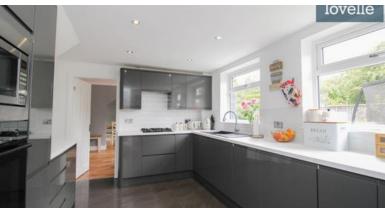

The kitchen is equipped with stunning high gloss units and a range of appliances including an oven, microwave, gas hob, fridge freezer, dishwasher, and washing machine. It is a space where any home cook would love to spend time.