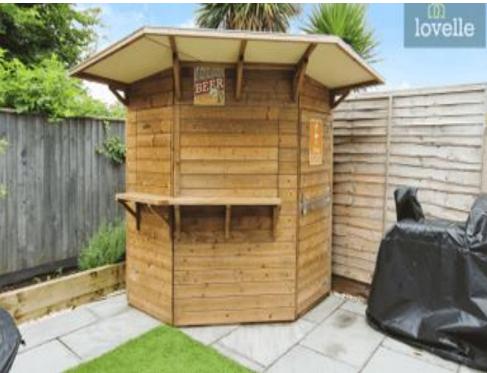

The property also features a driveway leading up to a garage with an electric roller shutter door. An EV charging point is installed for the convenience of electric vehicle owners.

The exterior of the property is equally impressive with landscaped gardens that provide a tranquil setting for relaxation. In addition, there is a unique timber-built garden bar, perfect for entertaining guests or simply enjoying a drink in the evening.