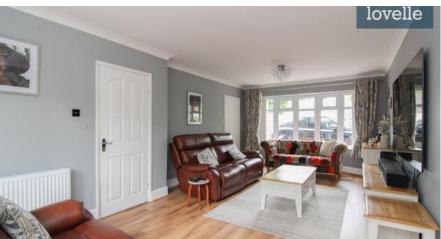

The first reception room is a stylish, spacious lounge with a bay window front aspect that floods the room with plenty of natural light. French doors open up to the landscaped gardens, creating a seamless indoor-outdoor living experience. An archway from the lounge leads to the second reception room - a dining room decorated to match the lounge's elegant style.