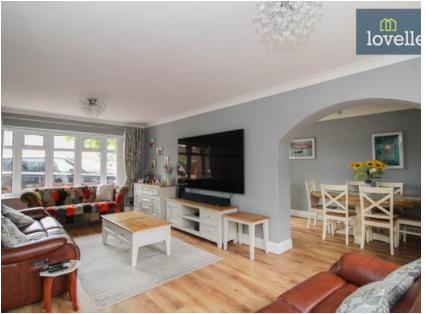

The first reception room is a stylish, spacious lounge with a bay window front aspect that floods the room with plenty of natural light. French doors open up to the landscaped gardens, creating a seamless indoor-outdoor living experience. An archway from the lounge leads to the second reception room - a dining room decorated to match the lounge's elegant style.