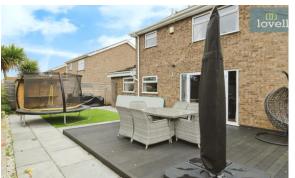

The property also features a driveway leading up to a garage with an electric roller shutter door. An EV charging point is installed for the convenience of electric vehicle owners.

The exterior of the property is equally impressive with landscaped gardens that provide a tranquil setting for relaxation. In addition, there is a unique timber-built garden bar, perfect for entertaining guests or simply enjoying a drink in the evening.