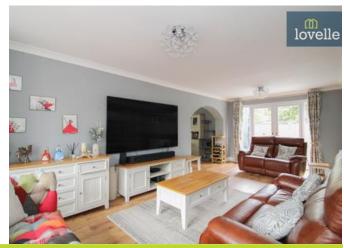

The first reception room is a stylish, spacious lounge with a bay window front aspect that floods the room with plenty of natural light. French doors open up to the landscaped gardens, creating a seamless indoor-outdoor living experience. An archway from the lounge leads to the second reception room - a dining room decorated to match the lounge's elegant style.