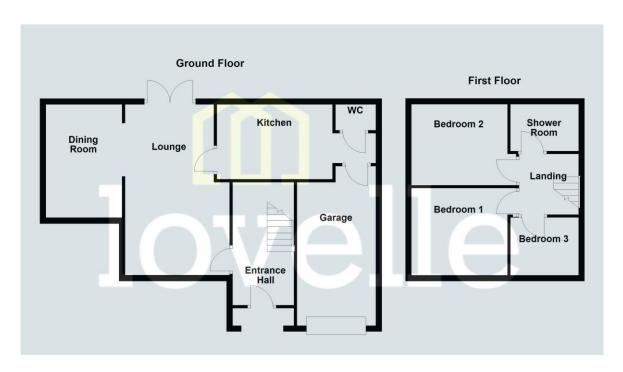

### Measurements

Lounge 3.27m X 6.98m Dining Room 4.33m X 2.13m Kitchen 3.01m X 3.78m Cloakroom 0.90m X 1.39m Bedroom 1 4.01m X 3.45m Bedroom 2 3.50m X 2.51m Bedroom 3 2.44m X 2.43m Bathroom 2.13m X 1.59m Garage 2.70m X 5.06m

### Mobile and broadband

It is advised that prospective purchasers visit checker . of com . org . uk in order to review available wifi speeds and mobile connectivity at the property.

Please be advised that the floor plan is not drawn to scale and is to be used for illustrative purposes only. Plan produced using PlanUp.