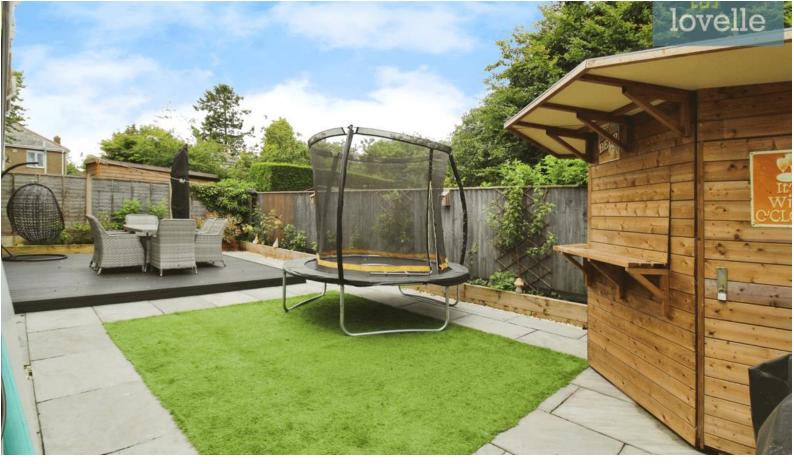

The property also features a driveway leading up to a garage with an electric roller shutter door. An EV charging point is installed for the convenience of electric vehicle owners.

The exterior of the property is equally impressive with landscaped gardens that provide a tranquil setting for relaxation. In addition, there is a unique timber-built garden bar, perfect for entertaining guests or simply enjoying a drink in the evening.