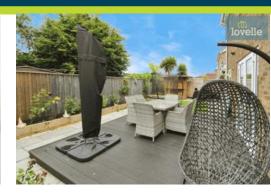

The property also features a driveway leading up to a garage with an electric roller shutter door. An EV charging point is installed for the convenience of electric vehicle owners.

The exterior of the property is equally impressive with landscaped gardens that provide a tranquil setting for relaxation. In addition, there is a unique timber-built garden bar, perfect for entertaining guests or simply enjoying a drink in the evening.