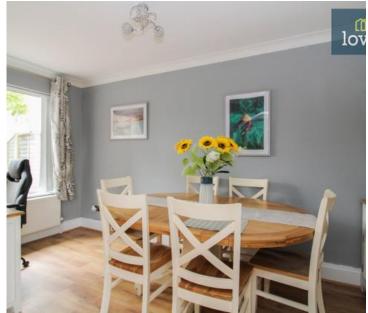

The first reception room is a stylish, spacious lounge with a bay window front aspect that floods the room with plenty of natural light. French doors open up to the landscaped gardens, creating a seamless indoor-outdoor living experience. An archway from the lounge leads to the second reception room - a dining room decorated to match the lounge's elegant style.