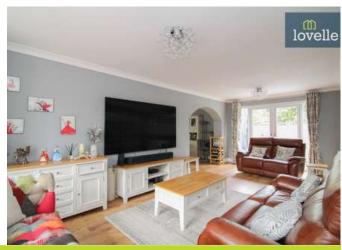

The first reception room is a stylish, spacious lounge with a bay window front aspect that floods the room with plenty of natural light. French doors open up to the landscaped gardens, creating a seamless indoor-outdoor living experience. An archway from the lounge leads to the second reception room - a dining room decorated to match the lounge's elegant style.