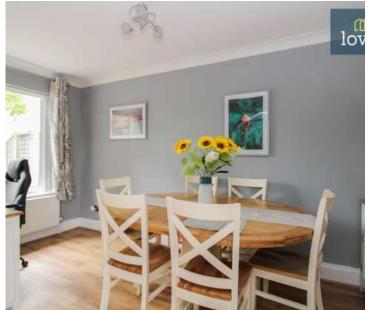

The first reception room is a stylish, spacious lounge with a bay window front aspect that floods the room with plenty of natural light. French doors open up to the landscaped gardens, creating a seamless indoor-outdoor living experience. An archway from the lounge leads to the second reception room - a dining room decorated to match the lounge's elegant style.