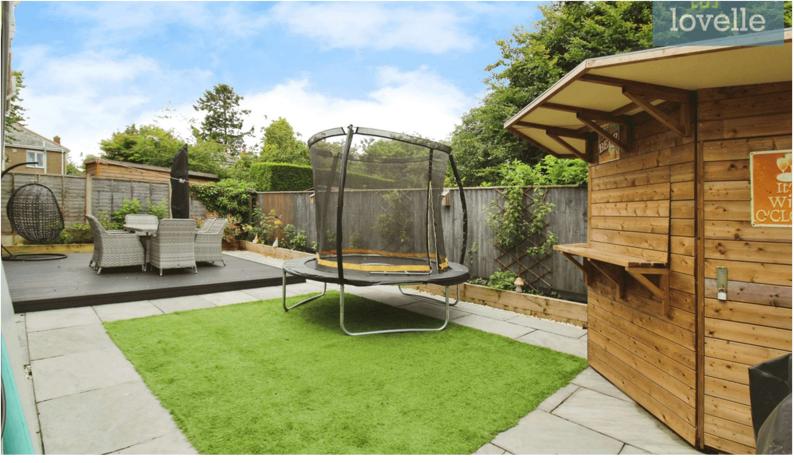

The property also features a driveway leading up to a garage with an electric roller shutter door. An EV charging point is installed for the convenience of electric vehicle owners.

The exterior of the property is equally impressive with landscaped gardens that provide a tranquil setting for relaxation. In addition, there is a unique timber-built garden bar, perfect for entertaining guests or simply enjoying a drink in the evening.