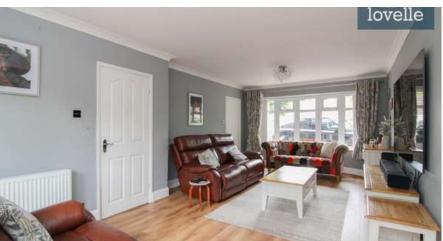

The first reception room is a stylish, spacious lounge with a bay window front aspect that floods the room with plenty of natural light. French doors open up to the landscaped gardens, creating a seamless indoor-outdoor living experience. An archway from the lounge leads to the second reception room - a dining room decorated to match the lounge's elegant style.