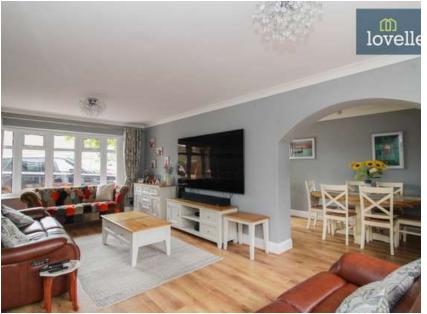

The property offers spacious accommodation, with two reception rooms, three bedrooms, and a fully-equipped kitchen. Upon entering, you will be greeted by a welcoming hallway with a composite entrance door, leading to a cloakroom complete with wc and sink.

The first reception room is a stylish, spacious lounge with a bay window front aspect that floods the room with plenty of natural light. French doors open up to the landscaped gardens, creating a seamless indoor-outdoor living experience. An archway from the lounge leads to the second reception room - a dining room decorated to match the lounge's elegant style.