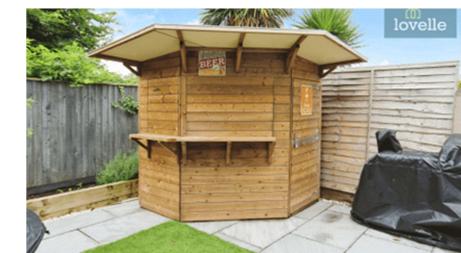

The property also features a driveway leading up to a garage with an electric roller shutter door. An EV charging point is installed for the convenience of electric vehicle owners.

The exterior of the property is equally impressive with landscaped gardens that provide a tranquil setting for relaxation. In addition, there is a unique timber-built garden bar, perfect for entertaining guests or simply enjoying a drink in the evening.