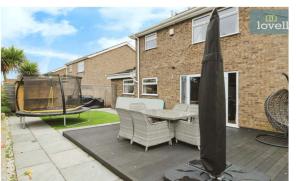

The property also features a driveway leading up to a garage with an electric roller shutter door. An EV charging point is installed for the convenience of electric vehicle owners.

The exterior of the property is equally impressive with landscaped gardens that provide a tranquil setting for relaxation. In addition, there is a unique timber-built garden bar, perfect for entertaining guests or simply enjoying a drink in the evening.