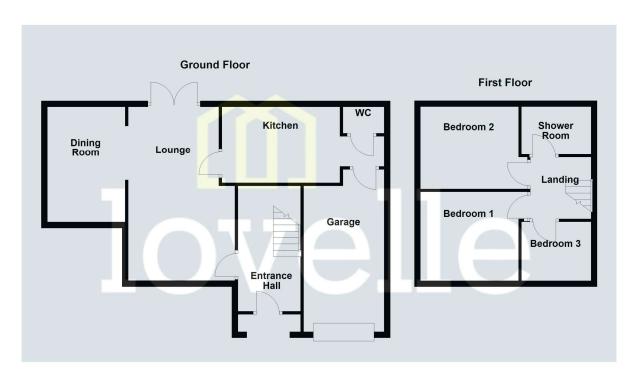

## Measurements

Lounge 3.27m X 6.98m
Dining Room 4.33m X 2.13m
Kitchen 3.01m X 3.78m
Cloakroom 0.90m X 1.39m
Bedroom 1 4.01m X 3.45m
Bedroom 2 3.50m X 2.51m
Bedroom 3 2.44m X 2.43m
Bathroom 2.13m X 1.59m
Garage 2.70m X 5.06m

## Mobile and broadband

It is advised that prospective purchasers visit checker . ofcom . org . uk in order to review available wifi speeds and mobile connectivity at the property.

Please be advised that the floor plan is not drawn to scale and is to be used for illustrative purposes only. Plan produced using PlanUp.