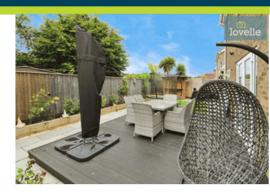

The property also features a driveway leading up to a garage with an electric roller shutter door. An EV charging point is installed for the convenience of electric vehicle owners.

The exterior of the property is equally impressive with landscaped gardens that provide a tranquil setting for relaxation. In addition, there is a unique timber-built garden bar, perfect for entertaining guests or simply enjoying a drink in the evening.