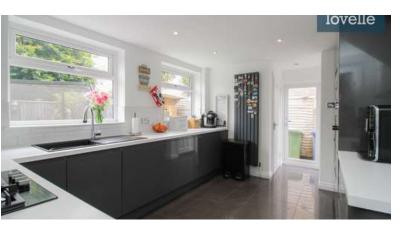

The kitchen is equipped with stunning high gloss units and a range of appliances including an oven, microwave, gas hob, fridge freezer, dishwasher, and washing machine. It is a space where any home cook would love to spend time.