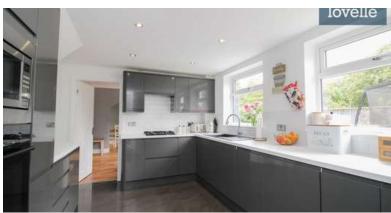

The kitchen is equipped with stunning high gloss units and a range of appliances including an oven, microwave, gas hob, fridge freezer, dishwasher, and washing machine. It is a space where any home cook would love to spend time.