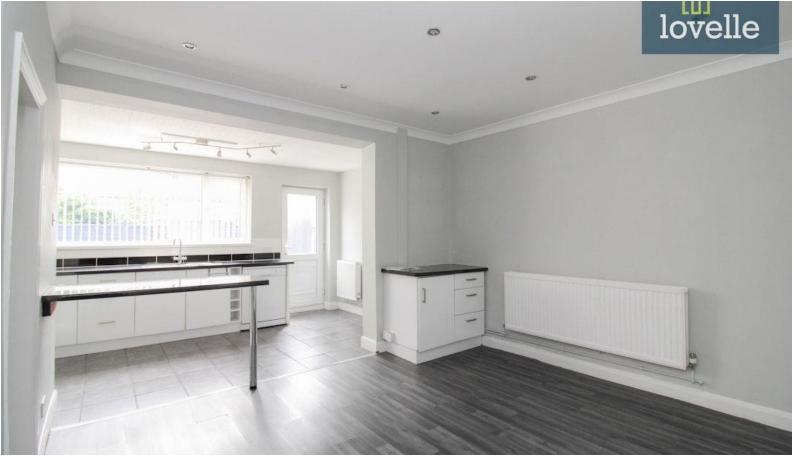

The bathroom is designed with functionality in mind, featuring a shower over the bath, a wc, sink, and a handy vanity unit for added storage.

The heart of this home is undoubtedly the kitchen. It is open plan to the diner, creating a social and welcoming environment for family meals or entertaining guests. The modern units add a contemporary touch, while the oven and gas hob, and plumbing for a dishwasher ensure all your culinary needs are met. The kitchen also benefits from a door to the garden, making summer dining a breeze, and there is a convenient laundry cupboard with plumbing for a washer.

The two reception rooms only add to the spacious feel of the home. The first reception room serves as a lounge, featuring a bay window that allows in an abundance of natural light, creating a bright and airy space. The second reception room is a dining room, open to the kitchen and with double doors to the lounge, perfect for seamless entertaining and family gatherings.