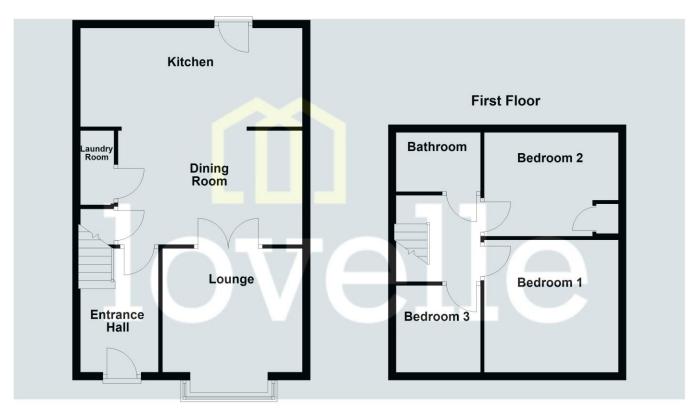

#### Measurements

Lounge 3.01m X 4.17m
Dining Room 3.93m X 3.46m
Kitchen 4.36m X 2.18m
Bedroom 1 3.50m X 2.92m
Bedroom 2 2.98m X 3.44m
Bedroom 3 1.76m X 2.46m
Bathroom 1.62m X 1.13m

#### **Ground Floor**

Please be advised that the floor plan is not drawn to scale and is to be used for illustrative purposes only.

When it comes to property it must be