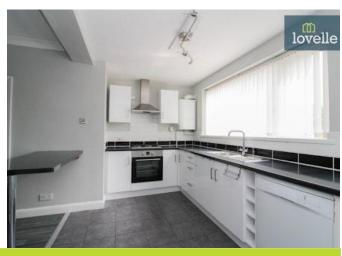

The bathroom is designed with functionality in mind, featuring a shower over the bath, a wc, sink, and a handy vanity unit for added storage.

The heart of this home is undoubtedly the kitchen. It is open plan to the diner, creating a social and welcoming environment for family meals or entertaining guests. The modern units add a contemporary touch, while the oven and gas hob, and plumbing for a dishwasher ensure all your culinary needs are met. The kitchen also benefits from a door to the garden, making summer dining a breeze, and there is a convenient laundry cupboard with plumbing for a washer.