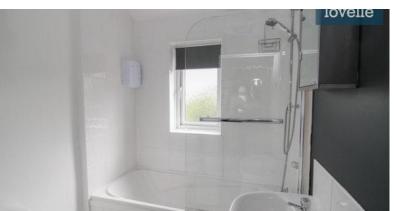

The bathroom is designed with functionality in mind, featuring a shower over the bath, a wc, sink, and a handy vanity unit for added storage.

The heart of this home is undoubtedly the kitchen. It is open plan to the diner, creating a social and welcoming environment for family meals or entertaining guests. The modern units add a contemporary touch, while the oven and gas hob, and plumbing for a dishwasher ensure all your culinary needs are met. The kitchen also benefits from a door to the garden, making summer dining a breeze, and there is a convenient laundry cupboard with plumbing for a washer.