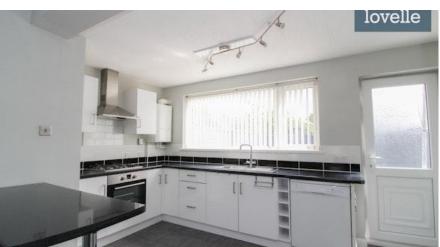

The bathroom is designed with functionality in mind, featuring a shower over the bath, a wc, sink, and a handy vanity unit for added storage.

The heart of this home is undoubtedly the kitchen. It is open plan to the diner, creating a social and welcoming environment for family meals or entertaining guests. The modern units add a contemporary touch, while the oven and gas hob, and plumbing for a dishwasher ensure all your culinary needs are met. The kitchen also benefits from a door to the garden, making summer dining a breeze, and there is a convenient laundry cupboard with plumbing for a washer.