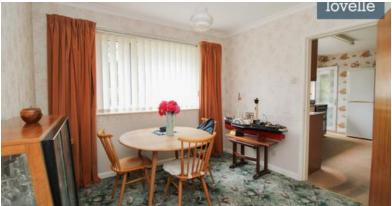

The property features two generous reception rooms. The first is a spacious lounge with dual aspect windows filling the room with natural light, and a York Stone Fire Surround adding a touch of vintage charm. The second is a dining room with a sliding door to the lounge, providing a flexible space that can be opened up for entertaining or kept separate for more intimate family meals.