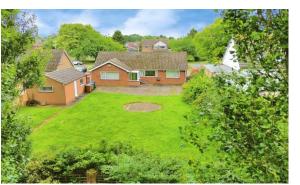

# Church Lane, Immingham

3

1

2

£225,000

This superb, detached bungalow, set on a 0.24 acre plot in a sought-after location with excellent public transport links, features three bedrooms, two generous reception rooms, a practical kitchen, and a detached garage, making it an ideal opportunity for developers, retirees, or anyone looking to modernize and personalize a spacious residence.

**Key Features** 

- Spacious Detached Bungalow
- uPVC Double Glazed & Warm Air Central Heating
- Generous 0.24 Acre Plot (sts)
- In & Out Driveway and Garage
- Sought After Location
- Viewings Are Advised
- EPC rating E
- Tenure: Freehold

\*\*NO CHAIN\*\* We are thrilled to present this superb detached bungalow, which is currently up for sale. The property is in need of modernising, making it an excellent opportunity for developers or those looking to put their unique stamp on a spacious residence. It is also perfectly suited for retirees seeking a peaceful homestead.