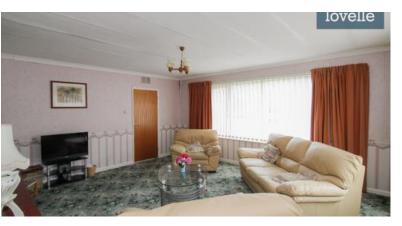

The property features two generous reception rooms. The first is a spacious lounge with dual aspect windows filling the room with natural light, and a York Stone Fire Surround adding a touch of vintage charm. The second is a dining room with a sliding door to the lounge, providing a flexible space that can be opened up for entertaining or kept separate for more intimate family meals.