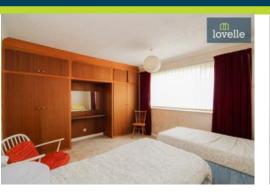

The property boasts a practical kitchen fitted with wall and base units and a cupboard housing the boiler. It provides ample storage space, satisfying both style and functionality.

The bungalow includes three well-sized bedrooms. The first and second bedrooms are both double-sized with built-in wardrobes providing ample storage solutions. The third bedroom, while single-sized, is equally spacious, providing room for flexibility and personalisation.