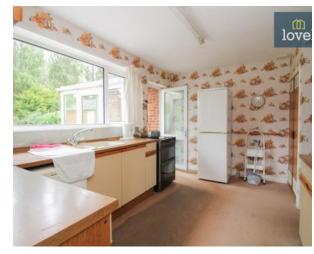

The property boasts a practical kitchen fitted with wall and base units and a cupboard housing the boiler. It provides ample storage space, satisfying both style and functionality.

The bungalow includes three well-sized bedrooms. The first and second bedrooms are both double-sized with built-in wardrobes providing ample storage solutions. The third bedroom, while single-sized, is equally spacious, providing room for flexibility and personalisation.