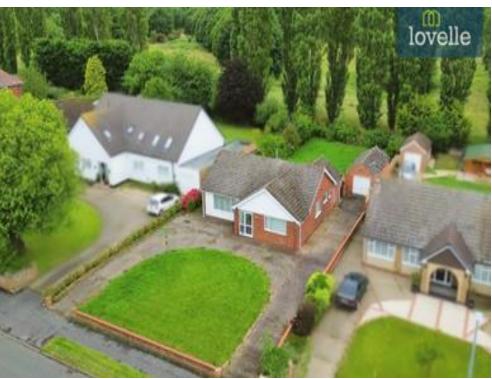

# Church Lane, Immingham

3

1

2

£225,000

This superb, detached bungalow, set on a 0.24 acre plot in a sought-after location with excellent public transport links, features three bedrooms, two generous reception rooms, a practical kitchen, and a detached garage, making it an ideal opportunity for developers, retirees, or anyone looking to modernize and personalize a spacious residence.

**Key Features** 

- Spacious Detached Bungalow
- uPVC Double Glazed & Warm Air Central Heating
- Generous 0.24 Acre Plot (sts)
- In & Out Driveway and Garage
- Sought After Location
- Viewings Are Advised
- EPC rating E
- Tenure: Freehold

\*\*NO CHAIN\*\* We are thrilled to present this superb detached bungalow, which is currently up for sale. The property is in need of modernising, making it an excellent opportunity for developers or those looking to put their unique stamp on a spacious residence. It is also perfectly suited for retirees seeking a peaceful homestead.

The bathroom is fully tiled, including a bath, sink, and a separate wc, which offers enough space for comfort and convenience.

Uniquely set on a 0.24 acre plot, the property also comes with the benefit of an in-and-out driveway and a detached garage. The residence benefits from warm air central heating and uPVC double glazed windows, ensuring a cosy environment year-round.