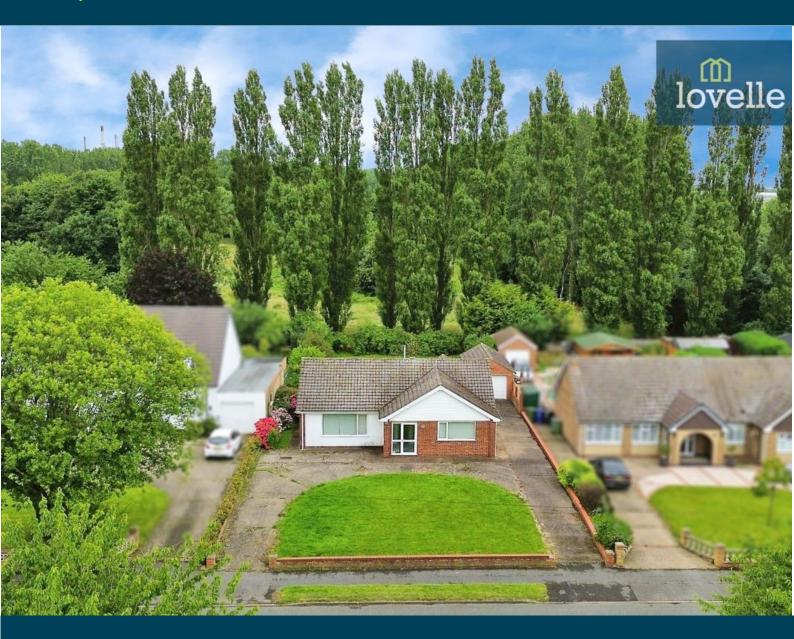

# Church Lane, Immingham

3

1

2

£225,000

This superb, detached bungalow, set on a 0.24 acre plot in a sought-after location with excellent public transport links, features three bedrooms, two generous reception rooms, a practical kitchen, and a detached garage, making it an ideal opportunity for developers, retirees, or anyone looking to modernize and personalize a spacious residence.

**Key Features** 

- Spacious Detached Bungalow
- uPVC Double Glazed & Warm Air Central Heating
- Generous 0.24 Acre Plot (sts)
- In & Out Driveway and Garage
- Sought After Location
- Viewings Are Advised
- EPC rating E
- Tenure: Freehold

\*\*NO CHAIN\*\* We are thrilled to present this superb detached bungalow, which is currently up for sale. The property is in need of modernising, making it an excellent opportunity for developers or those looking to put their unique stamp on a spacious residence. It is also perfectly suited for retirees seeking a peaceful homestead.