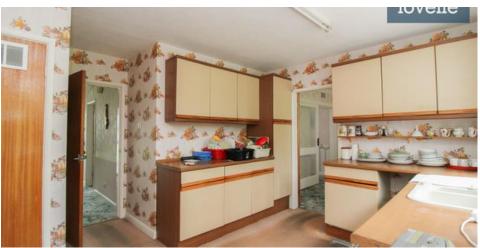

The property boasts a practical kitchen fitted with wall and base units and a cupboard housing the boiler. It provides ample storage space, satisfying both style and functionality.

The bungalow includes three well-sized bedrooms. The first and second bedrooms are both double-sized with built-in wardrobes providing ample storage solutions. The third bedroom, while single-sized, is equally spacious, providing room for flexibility and personalisation.