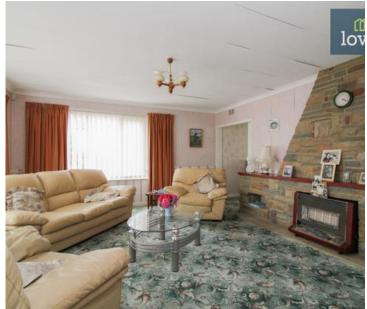

The property features two generous reception rooms. The first is a spacious lounge with dual aspect windows filling the room with natural light, and a York Stone Fire Surround adding a touch of vintage charm. The second is a dining room with a sliding door to the lounge, providing a flexible space that can be opened up for entertaining or kept separate for more intimate family meals.