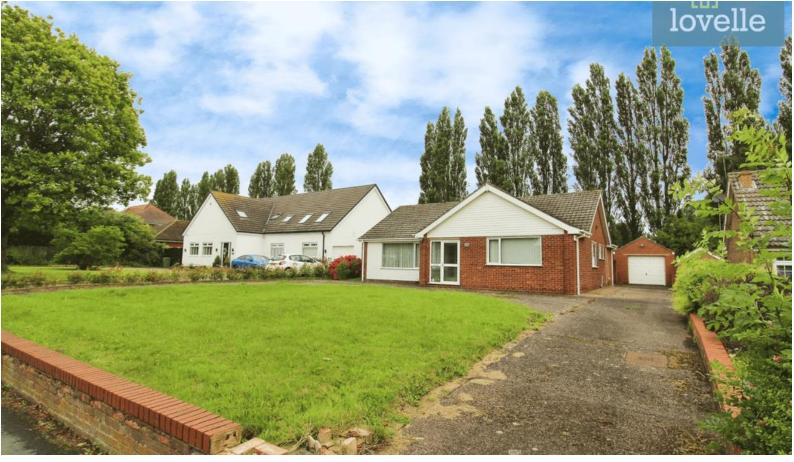

The bathroom is fully tiled, including a bath, sink, and a separate wc, which offers enough space for comfort and convenience.

Uniquely set on a 0.24 acre plot, the property also comes with the benefit of an in-and-out driveway and a detached garage. The residence benefits from warm air central heating and uPVC double glazed windows, ensuring a cosy environment year-round.

Situated in a sought after location, the property is perfectly positioned for peaceful living yet still benefits from excellent public transport links. Nearby schools and local amenities add to the convenience of living here, and for those who enjoy the outdoors, walking and cycling routes are just around the corner.