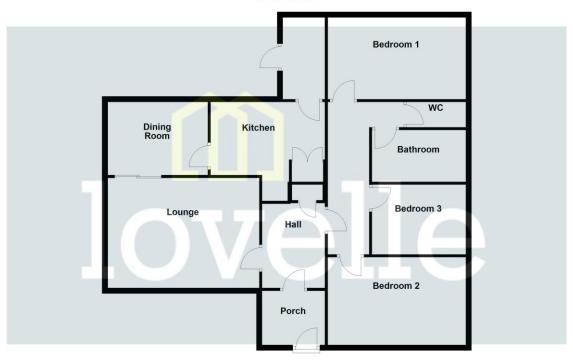

## Measurements

Lounge 5.17m X 4.58m
Dining Room 2.95m X 4.58m
Kitchen 4.03m X 4.12m
Bedroom 1 4.25m X 3.50m
Bedroom 2 2.60m X 2.90m
Bedroom 3 3.05m X 4.24m
Bathroom 3.01m X 1.53m
Wc 0.90m X 1.99m
Porch & Hall 5.74m X 2.01m

## **Ground Floor**

Please be advised that the floor plan is not drawn to scale and is to be used for illustrative purposes only. Plan produced using PlanUp.