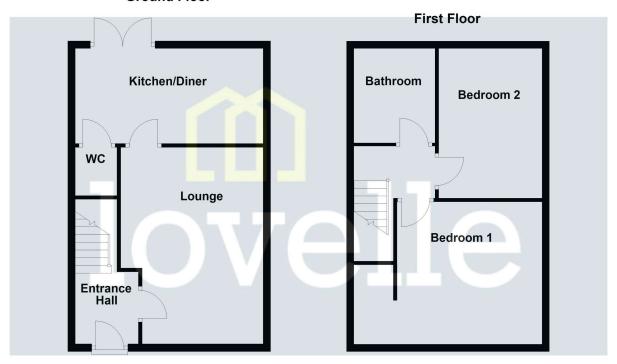

## **Ground Floor**

Please be advised that the floor plan is not drawn to scale and is to be used for illustrative purposes only. Plan produced using PlanUp.

Jersey Place, Immingham

When it comes to property it must be

## Measurements

Lounge 4.59m X 3.05m

Kitchen 4.11m X 2.41m

Bedroom 1 3.11m X 3.12m

Bedroom 2 3.90m X 3.12m

Bathroom 1.86m X 2.22m

Cloakroom 0.98m X 1.70m