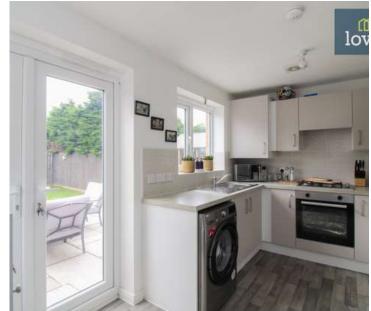

The property features a modern kitchen, complete with sleek units and a range of integrated appliances. These include an oven, hob, and extractor, with additional plumbing for a washer. The kitchen also provides a space for a dining table, making it a great area for hosting and entertaining. A set of French doors lead directly to the rear garden, allowing for a seamless blend of indoor and outdoor living spaces. A cloakroom with a sink and wc is conveniently located off the kitchen.