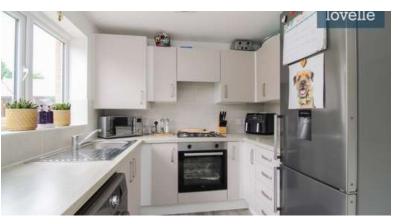

The property features a modern kitchen, complete with sleek units and a range of integrated appliances. These include an oven, hob, and extractor, with additional plumbing for a washer. The kitchen also provides a space for a dining table, making it a great area for hosting and entertaining. A set of French doors lead directly to the rear garden, allowing for a seamless blend of indoor and outdoor living spaces. A cloakroom with a sink and wc is conveniently located off the kitchen.