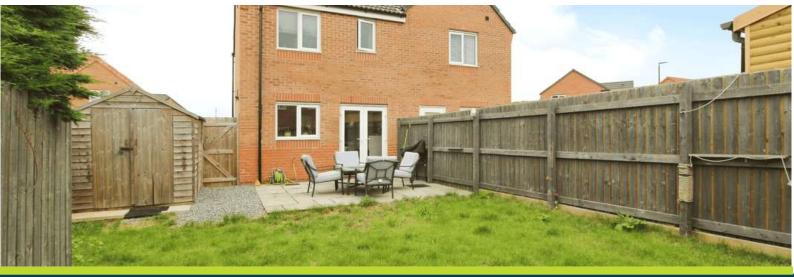

Externally, the property offers a gravel driveway, providing off-road parking. To the rear of the property, there is a well maintained garden with a patio area - perfect for al fresco dining. A shed also resides in the garden, offering additional outdoor storage space.