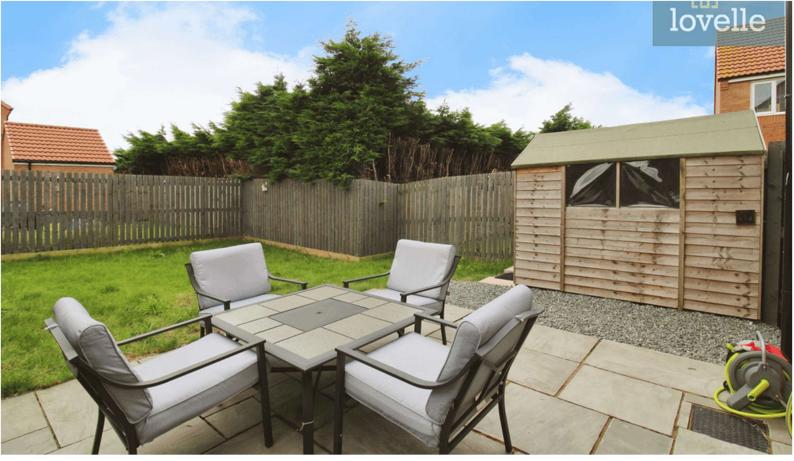

Externally, the property offers a gravel driveway, providing off-road parking. To the rear of the property, there is a well maintained garden with a patio area - perfect for al fresco dining. A shed also resides in the garden, offering additional outdoor storage space.