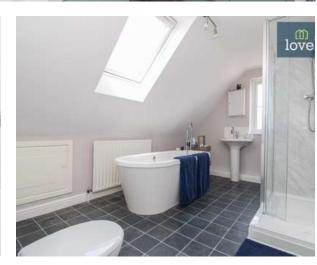

The property is also equipped with three bathrooms. The main family bathroom is complete with a roll-top bath, shower, wc, and a vanity unit. The other two bathrooms serve bedrooms two and four respectively; both are fitted with showers, wcs, and sinks.