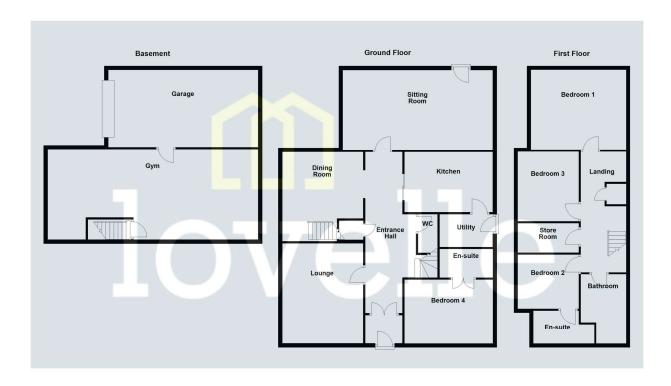

The property features an impressive 32-foot hallway that greets you upon entry, further enhanced by a convenient cloakroom. The residence is spread over basement, ground, and first floor levels. The basement level is currently used as a home gym but offers heaps of potential for a variety of uses.

The house is remarkable for its spaciousness and practicality, with three reception rooms and four bedrooms. The first reception room, a lounge, boasts dual aspect windows that invite plenty of natural light. The second is a dining room with stairs leading to the basement level. The third is a spacious sitting room with dual aspect windows and a door leading down to the garden.

The kitchen is a particular highlight, with modern wall and base units, a utility room, and dining space. There's ample room for a large oven, and the tongue and groove splashback is a stylish touch.

The four bedrooms are all generous double rooms. Bedroom one offers built-in wardrobes, and bedrooms two and four feature en-suite bathrooms. All bedrooms are spacious and filled with light, making them ideal retreats after a long day.

The property is also equipped with three bathrooms. The main family bathroom is complete with a roll-top bath, shower, wc, and a vanity unit. The other two bathrooms serve bedrooms two and four respectively; both are fitted with showers, wcs, and sinks.

## Measurements

\_

Entrance Hall 1.74m X 9.80m

Cloakroom 1.64m X 0.82m

Lounge 3.16m X 5.33m

Dining Room 4.65m X 3.33m

Sitting Room 4.94m X 5.08m

Kitchen 3.85m X 3.17m

Utility Room 1.99m X 1.75m

Bedroom 4 3.25m X 3.19m En-suite 1.86m X 1.75m

Bedroom 1 5.14m X 3.81m

Bedroom 2 2.91m X 3.55m En-suite 1.98m X 1.64m

Bedroom 3 2.89m X 4.32m

Bathroom 2.72m X 4.24m

Gym 7.88m X 5.66m

Garage 5.13m X 5.08m