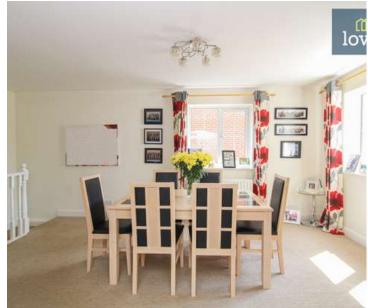

The house is remarkable for its spaciousness and practicality, with three reception rooms and four bedrooms. The first reception room, a lounge, boasts dual aspect windows that invite plenty of natural light. The second is a dining room with stairs leading to the basement level. The third is a spacious sitting room with dual aspect windows and a door leading down to the garden.