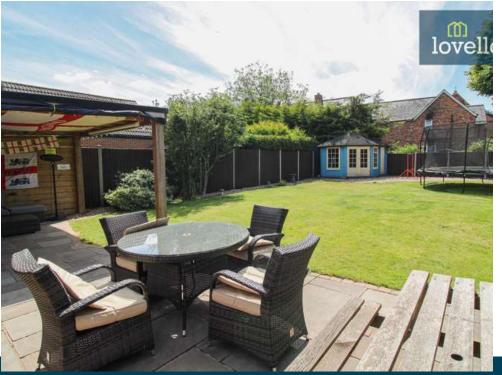

Outside, the property doesn't disappoint. A generous-size rear garden provides a great space for outdoor activities or al fresco dining. There's plenty of parking with a driveway and a double garage, and the property also features an EV charging point.