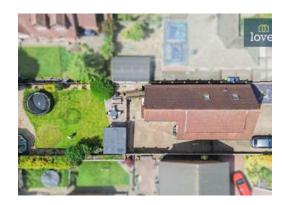

Outside, the property doesn't disappoint. A generous-size rear garden provides a great space for outdoor activities or al fresco dining. There's plenty of parking with a driveway and a double garage, and the property also features an EV charging point.