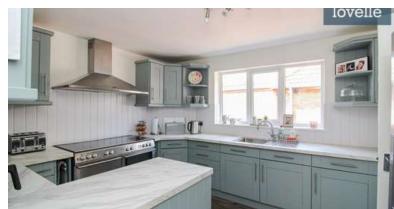

The kitchen is a particular highlight, with modern wall and base units, a utility room, and dining space. There's ample room for a large oven, and the tongue and groove splashback is a stylish touch.

The four bedrooms are all generous double rooms. Bedroom one offers built-in wardrobes, and bedrooms two and four feature en-suite bathrooms. All bedrooms are spacious and filled with light, making them ideal retreats after a long day.