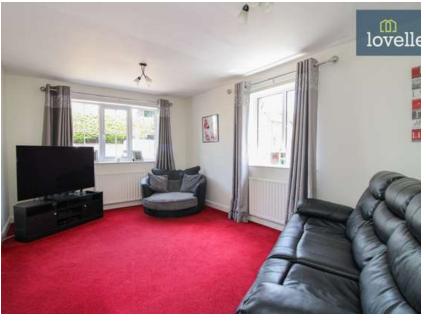

The house is remarkable for its spaciousness and practicality, with three reception rooms and four bedrooms. The first reception room, a lounge, boasts dual aspect windows that invite plenty of natural light. The second is a dining room with stairs leading to the basement level. The third is a spacious sitting room with dual aspect windows and a door leading down to the garden.