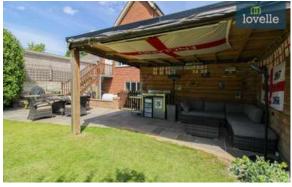

Outside, the property doesn't disappoint. A generous-size rear garden provides a great space for outdoor activities or al fresco dining. There's plenty of parking with a driveway and a double garage, and the property also features an EV charging point.