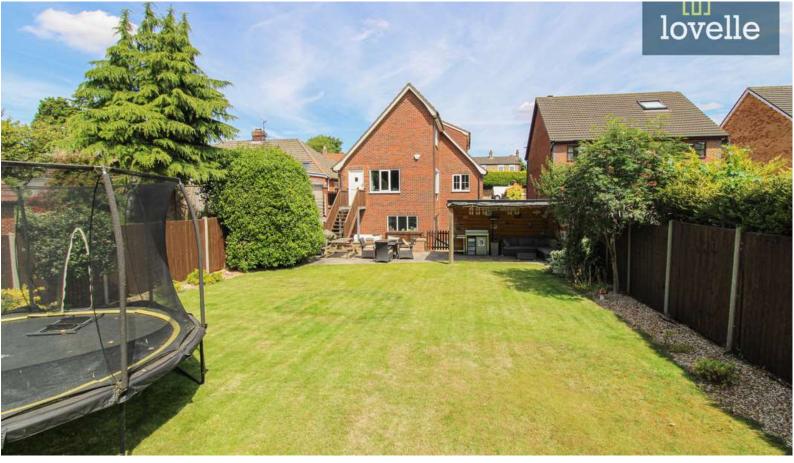

Outside, the property doesn't disappoint. A generous-size rear garden provides a great space for outdoor activities or al fresco dining. There's plenty of parking with a driveway and a double garage, and the property also features an EV charging point.