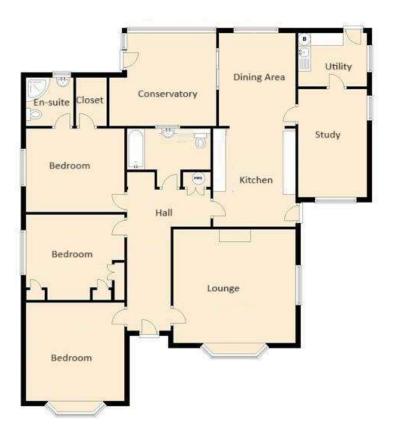

Upon entering the property, you're welcomed by a spacious hallway, enhancing the sense of space and openness. The property boasts four reception areas, each with its own unique features. The lounge is a cosy space with dual aspect windows and a multi-fuel stove, perfect for relaxing evenings. The dining area is open plan to a stunning kitchen, featuring quartz worktops, an integrated microwave, a hide and slide oven, warming drawer, 5-ring induction hob, and a dishwasher.

The conservatory, accessible through a sliding door from the diner, offers doors to the garden, allowing an abundance of natural light to fill the room. The fourth reception room is a versatile space currently used as a study, offering the possibility of an additional bedroom. The utility room is equipped with a sink, plumbing for a washing machine, and space for a tumble dryer.

The property offers three spacious double bedrooms. The master bedroom features an en-suite bathroom and a walk-in closet, providing a private a space. The main bathroom is equipped with a free-standing bath, WC, and a sink with vanity, while the en-suite is fully tiled and features a shower.

## Measurements

Hall 6.45m X 3.44m
Lounge 4.56m X 4.74m
Dining Area 3.04m X 3.69m
Kitchen 3.30m X 3.92m
Utility 2.82m X 2.74m
Conservatory 3.37m X 3.94m
Bedroom 1 3.38m X 3.94m
Bedroom 2 3.94m X 3.94m
Bedroom 3 3.94m X 3.41m
En-suite 1.94m X 2.02m
Bathroom 3.33m X 2.28m
Garage 8.56m X 3.77m