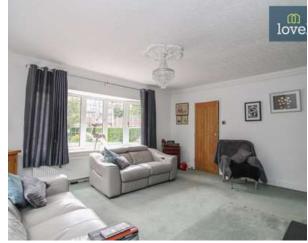

Upon entering the property, you're welcomed by a spacious hallway, enhancing the sense of space and openness. The property boasts four reception areas, each with its own unique features. The lounge is a cosy space with dual aspect windows and a multi-fuel stove, perfect for relaxing evenings. The dining area is open plan to a stunning kitchen, featuring quartz worktops, an integrated microwave, a hide and slide oven, warming drawer, 5-ring induction hob, and a dishwasher.

The conservatory, accessible through a sliding door from the diner, offers doors to the garden, allowing an abundance of natural light to fill the room. The fourth reception room is a versatile space currently used as a study, offering the possibility of an additional bedroom. The utility room is equipped with a sink, plumbing for a washing machine, and space for a tumble dryer.