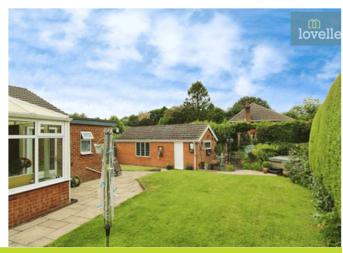

The conservatory, accessible through a sliding door from the diner, offers doors to the garden, allowing an abundance of natural light to fill the room. The fourth reception room is a versatile space currently used as a study, offering the possibility of an additional bedroom. The utility room is equipped with a sink, plumbing for a washing machine, and space for a tumble dryer.

One of the unique features of this bungalow is the view of the church from the property, adding to the serene atmosphere. The beautiful grounds include a hot tub, a perfect spot for relaxation and enjoyment.