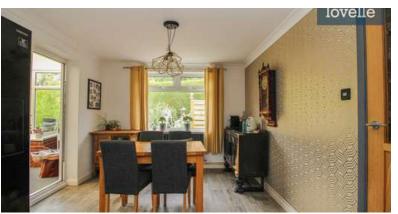

Upon entering the property, you're welcomed by a spacious hallway, enhancing the sense of space and openness. The property boasts four reception areas, each with its own unique features. The lounge is a cosy space with dual aspect windows and a multi-fuel stove, perfect for relaxing evenings. The dining area is open plan to a stunning kitchen, featuring quartz worktops, an integrated microwave, a hide and slide oven, warming drawer, 5-ring induction hob, and a dishwasher.

The conservatory, accessible through a sliding door from the diner, offers doors to the garden, allowing an abundance of natural light to fill the room. The fourth reception room is a versatile space currently used as a study, offering the possibility of an additional bedroom. The utility room is equipped with a sink, plumbing for a washing machine, and space for a tumble dryer.