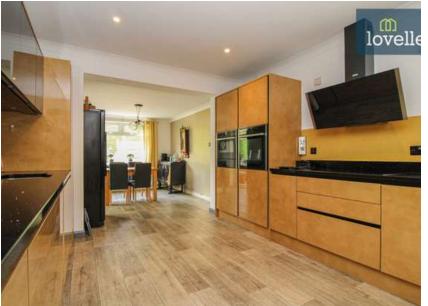

Upon entering the property, you're welcomed by a spacious hallway, enhancing the sense of space and openness. The property boasts four reception areas, each with its own unique features. The lounge is a cosy space with dual aspect windows and a multi-fuel stove, perfect for relaxing evenings. The dining area is open plan to a stunning kitchen, featuring quartz worktops, an integrated microwave, a hide and slide oven, warming drawer, 5-ring induction hob, and a dishwasher.