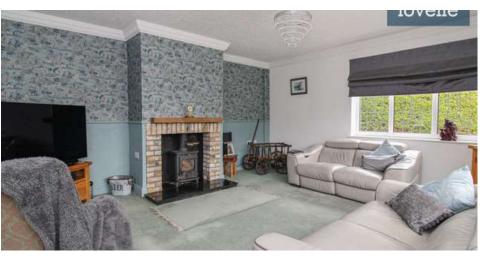

Upon entering the property, you're welcomed by a spacious hallway, enhancing the sense of space and openness. The property boasts four reception areas, each with its own unique features. The lounge is a cosy space with dual aspect windows and a multi-fuel stove, perfect for relaxing evenings. The dining area is open plan to a stunning kitchen, featuring quartz worktops, an integrated microwave, a hide and slide oven, warming drawer, 5-ring induction hob, and a dishwasher.