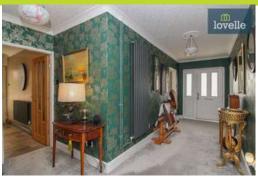

Upon entering the property, you're welcomed by a spacious hallway, enhancing the sense of space and openness. The property boasts four reception areas, each with its own unique features. The lounge is a cosy space with dual aspect windows and a multi-fuel stove, perfect for relaxing evenings. The dining area is open plan to a stunning kitchen, featuring quartz worktops, an integrated microwave, a hide and slide oven, warming drawer, 5-ring induction hob, and a dishwasher.