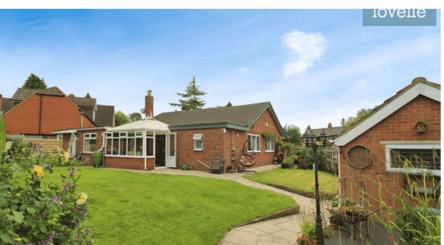

The conservatory, accessible through a sliding door from the diner, offers doors to the garden, allowing an abundance of natural light to fill the room. The fourth reception room is a versatile space currently used as a study, offering the possibility of an additional bedroom. The utility room is equipped with a sink, plumbing for a washing machine, and space for a tumble dryer.

One of the unique features of this bungalow is the view of the church from the property, adding to the serene atmosphere. The beautiful grounds include a hot tub, a perfect spot for relaxation and enjoyment.