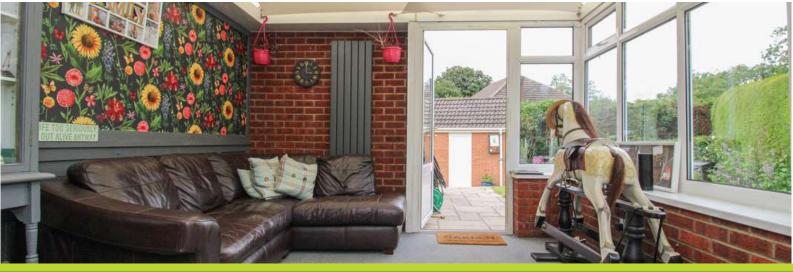

The conservatory, accessible through a sliding door from the diner, offers doors to the garden, allowing an abundance of natural light to fill the room. The fourth reception room is a versatile space currently used as a study, offering the possibility of an additional bedroom. The utility room is equipped with a sink, plumbing for a washing machine, and space for a tumble dryer.