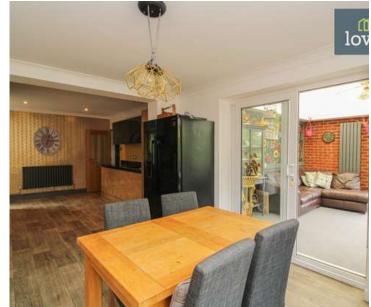

The conservatory, accessible through a sliding door from the diner, offers doors to the garden, allowing an abundance of natural light to fill the room. The fourth reception room is a versatile space currently used as a study, offering the possibility of an additional bedroom. The utility room is equipped with a sink, plumbing for a washing machine, and space for a tumble dryer.