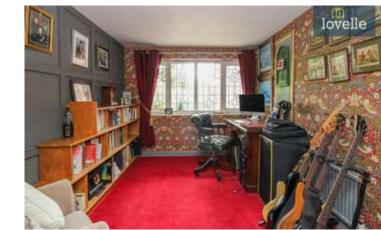

The conservatory, accessible through a sliding door from the diner, offers doors to the garden, allowing an abundance of natural light to fill the room. The fourth reception room is a versatile space currently used as a study, offering the possibility of an additional bedroom. The utility room is equipped with a sink, plumbing for a washing machine, and space for a tumble dryer.