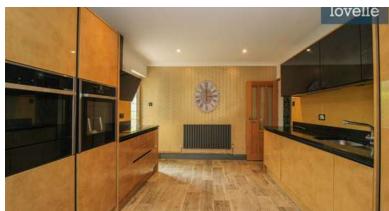

Upon entering the property, you're welcomed by a spacious hallway, enhancing the sense of space and openness. The property boasts four reception areas, each with its own unique features. The lounge is a cosy space with dual aspect windows and a multi-fuel stove, perfect for relaxing evenings. The dining area is open plan to a stunning kitchen, featuring quartz worktops, an integrated microwave, a hide and slide oven, warming drawer, 5-ring induction hob, and a dishwasher.