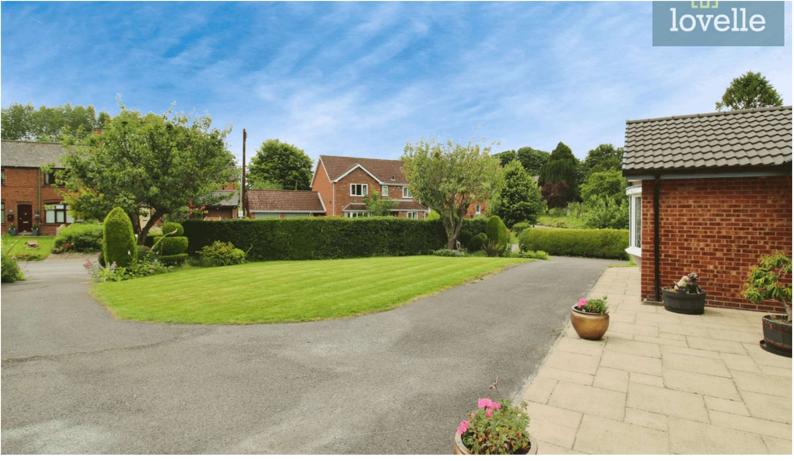

The bungalow is set on an impressive 0.24-acre plot (sts) in a sought-after village, offering beautiful grounds and a peaceful location. The property features an in-and-out driveway leading to a garage with an electric vehicle access door, providing ample space for parking. A key feature of this bungalow is its oil central heating and uPVC double glazing, ensuring a warm and comfortable living environment.

One of the unique features of this bungalow is the view of the church from the property, adding to the serene atmosphere. The beautiful grounds include a hot tub, a perfect spot for relaxation and enjoyment.