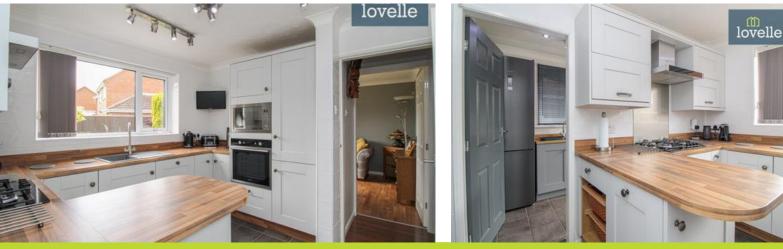

The property boasts a stunning kitchen with a built-in oven, microwave, dishwasher, and a gas hob with an extractor over. The kitchen is completed with a sink and a pantry cupboard, providing plenty of storage for groceries.