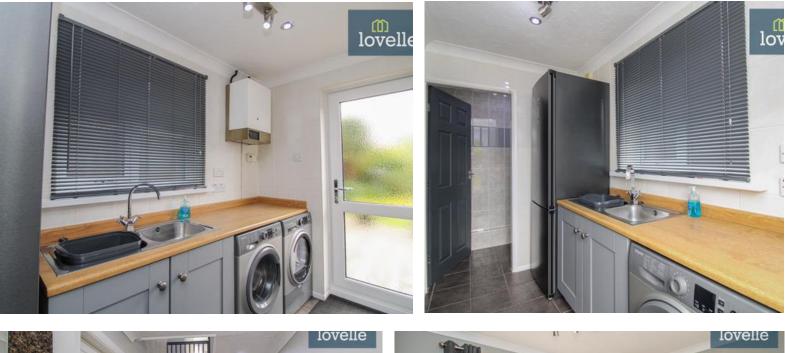

The property also includes a utility room with a double sink, plumbing and space for a washer and dryer. Additionally, there is a convenient cloakroom equipped with a wc and sink.

One of the unique features of this property is the uPVC triple glazed windows installed in 2023, ensuring optimal insulation and noise reduction. The house is also gas central heated, providing a warm and comfortable environment during the colder months. Further, the property includes a driveway and garage, offering ample parking space.

The house also features two modern bathrooms, both fully tiled for easy maintenance. The first bathroom includes a walk-in shower, a bath, a sink, and a wc. The second bathroom, an en-suite to the master bedroom, is fitted with a shower, sink, and wc.