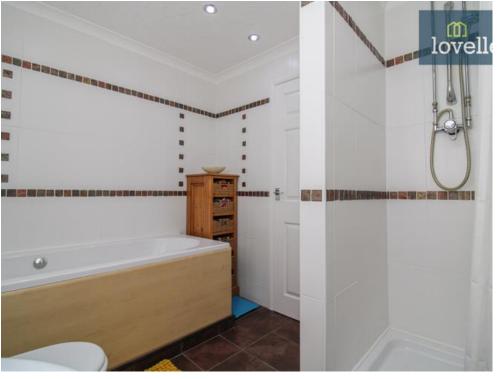

The house also features two modern bathrooms, both fully tiled for easy maintenance. The first bathroom includes a walk-in shower, a bath, a sink, and a wc. The second bathroom, an en-suite to the master bedroom, is fitted with a shower, sink, and wc.