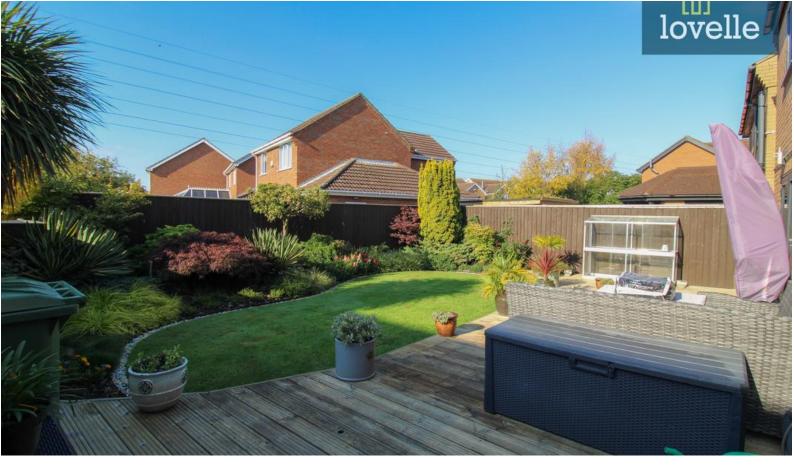

The two reception rooms offer a delightful space for relaxing and entertaining. The lounge is adorned with a white marble fire surround, offering a touch of elegance and sophistication. The dining room is a perfect space for family meals, and it features French doors leading to a beautiful rear garden - a welcoming outdoor space for children to play or for hosting summer barbecues.

The property also includes a utility room with a double sink, plumbing and space for a washer and dryer. Additionally, there is a convenient cloakroom equipped with a wc and sink.

One of the unique features of this property is the uPVC triple glazed windows installed in 2023, ensuring optimal insulation and noise reduction. The house is also gas central heated, providing a warm and comfortable environment during the colder months. Further, the property includes a driveway and garage, offering ample parking space.