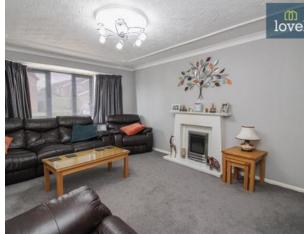

The two reception rooms offer a delightful space for relaxing and entertaining. The lounge is adorned with a white marble fire surround, offering a touch of elegance and sophistication. The dining room is a perfect space for family meals, and it features French doors leading to a beautiful rear garden - a welcoming outdoor space for children to play or for hosting summer barbecues.