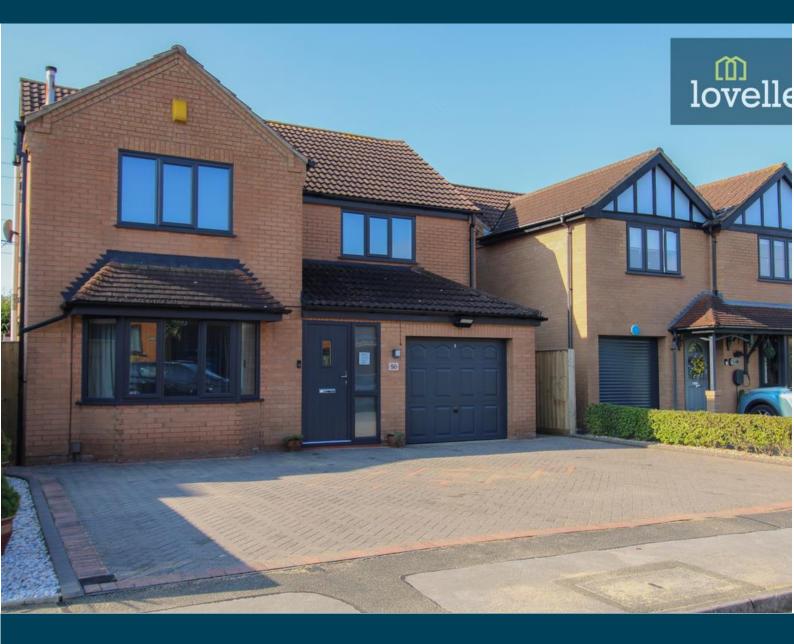

# Offers over £250,000

▲ 4 🐺 2 🖙 2

For sale is a beautifully presented, spacious detached family home with four wellappointed bedrooms, modern amenities including a stunning kitchen and two reception rooms, a lovely rear garden, and excellent location with great transport links

Executive Detached House

# Key Features

- Four BedroomsEn-suite, Bathroom & Gf Wc
- uPVC Triple Glazed Windows (Tinted Glass To The Rear Windows)
- Gas Central Heated
- Lounge & Dining Room
- EPC rating D
- Tenure: Freehold

For sale is a stunning detached property, immaculately presented and larger than the average home of its kind. It is ideally suited for families looking for a spacious and comfortable living space.

The property also includes a utility room with a double sink, plumbing and space for a washer and dryer. Additionally, there is a convenient cloakroom equipped with a wc and sink.

One of the unique features of this property is the uPVC triple glazed windows installed in 2023, ensuring optimal insulation and noise reduction. The house is also gas central heated, providing a warm and comfortable environment during the colder months. Further, the property includes a driveway and garage, offering ample parking space.