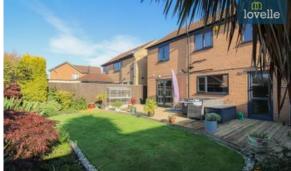

The two reception rooms offer a delightful space for relaxing and entertaining. The lounge is adorned with a white marble fire surround, offering a touch of elegance and sophistication. The dining room is a perfect space for family meals, and it features French doors leading to a beautiful rear garden - a welcoming outdoor space for children to play or for hosting summer barbecues.