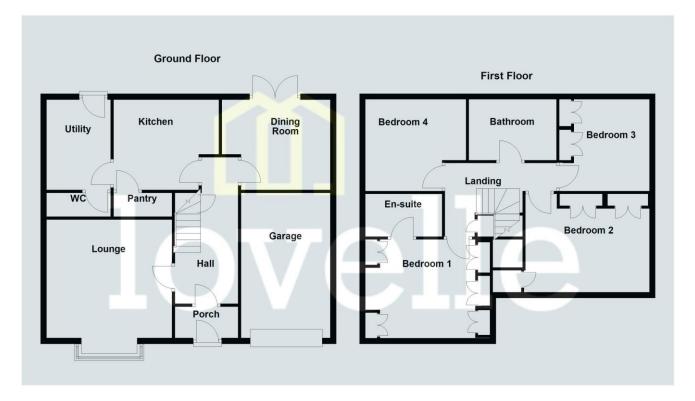

### Measurements

Porch 0.94m X 1.51m Hall 1.73m X 5.98m Lounge 3.63m X 5.24m Dining Room 3.02m X 3.63m Kitchen 3.02m X 3.16m Utility Room 2.98m X 1.60m Cloakroom 1.60m X 0.88m Bedroom 1 3.10m X 3.99m En-suite 1.87m X 1.66m Bedroom 2 3.89m X 3.68m Bedroom 3 3.03m X 2.91m Bedroom 4 3.01m X 3.02m

## Mobile and broadband

It is advised that prospective purchasers visit checker . ofcom . org . uk in order to review available wifi speeds and mobile connectivity at the property.

Please be advised that the floor plan is not drawn to scale and is to be used for illustrative purposes only. Plan produced using PlanUp.