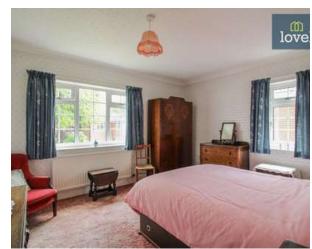

The property's kitchen is practical and convenient, equipped with an oven and gas hob, along with plumbing for a washer and dishwasher, and space for a tumble dryer. There are three bedrooms within the property, two of which are double rooms. Both double bedrooms benefit from built-in wardrobes and dual aspect windows. The master bedroom offers the added luxury of an en-suite bathroom, fitted with a shower, sink with vanity unit, wc, and a towel radiator. The third bedroom is a single room, perfect for a child's bedroom or home office.