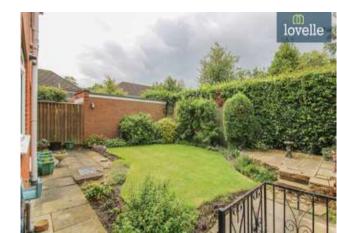

Upon entering the property, you are greeted by a welcoming entrance hall that benefits from a cloakroom fitted with a wc and sink. The property boasts two reception rooms, both offering dual aspect windows that bathe the rooms in natural light. Reception room one serves as a cosy lounge, complete with a living flame gas fire - perfect for those relaxed evenings at home. Reception room two is a dining room, providing ample space for family meals and entertaining guests. Notably, it features a sliding door that opens up to the property's garden. This outdoor space is a real asset to the property, offering plenty of room for outdoor relaxation or children's play.