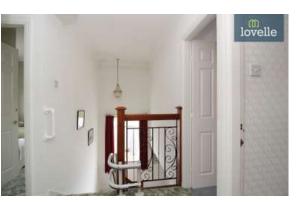

Upon entering the property, you are greeted by a welcoming entrance hall that benefits from a cloakroom fitted with a wc and sink. The property boasts two reception rooms, both offering dual aspect windows that bathe the rooms in natural light. Reception room one serves as a cosy lounge, complete with a living flame gas fire - perfect for those relaxed evenings at home. Reception room two is a dining room, providing ample space for family meals and entertaining guests. Notably, it features a sliding door that opens up to the property's garden. This outdoor space is a real asset to the property, offering plenty of room for outdoor relaxation or children's play.