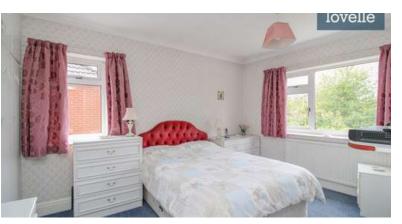

The property's kitchen is practical and convenient, equipped with an oven and gas hob, along with plumbing for a washer and dishwasher, and space for a tumble dryer. There are three bedrooms within the property, two of which are double rooms. Both double bedrooms benefit from built-in wardrobes and dual aspect windows. The master bedroom offers the added luxury of an en-suite bathroom, fitted with a shower, sink with vanity unit, wc, and a towel radiator. The third bedroom is a single room, perfect for a child's bedroom or home office.