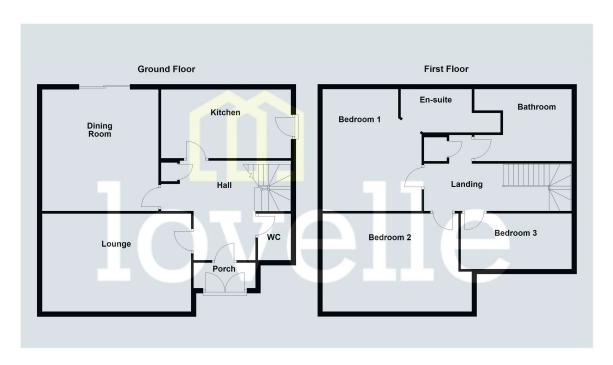

#### Measurements

Hall 4.04m X 3.73m Cloakroom 1.57m X 1.02m Lounge 4.76m X 3.49m Dining Room 4.43m X 3.48m Kitchen 3.85m X 2.48m Bedroom 1 4.03m X 2.96m En-suite 1.58m X 2.32m Bedroom 2 3.66m X 4.04m Bedroom 3 2.11m X 3.55m Bathroom 2.53m X 2.73m