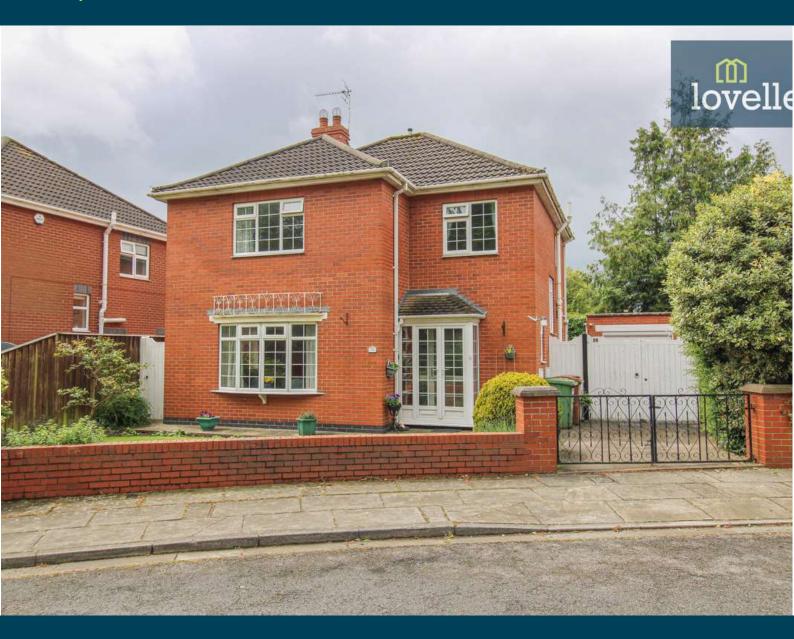

# Eaton Court, Grimsby

£219,950

\*\* NO CHAIN \*\* This well-maintained, three-bedroom detached home in a peaceful town center position offers spacious living with unique features, requiring some modernisation, and boasts convenient access to local amenities, schools, and public

**Key Features** 

- Detached House
- Three Bedrooms
- Two Reception Rooms
- Two Bathrooms

- Popular Town Centre Location
- Driveway & Garage
- EPC rating C
- Tenure: Freehold

\*\* NO CHAIN \*\* For sale is this well-maintained, three-bedroom, detached property located in a peaceful town centre residential area. Despite requiring some modernisation, this property offers a fantastic opportunity for families seeking a spacious home with a host of unique features and convenient access to local amenities, schools, and public transport links.

One of the key unique features of the property is its garage and additional parking space. This, along with the beneficial uPVC double glazing and gas central heating, makes the property an attractive prospect for prospective buyers.