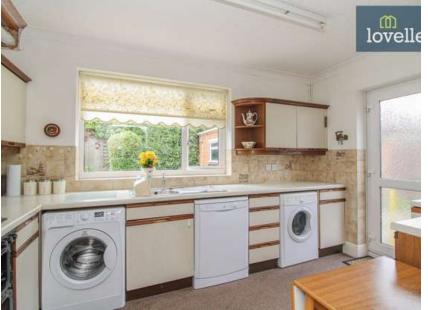

The property's kitchen is practical and convenient, equipped with an oven and gas hob, along with plumbing for a washer and dishwasher, and space for a tumble dryer. There are three bedrooms within the property, two of which are double rooms. Both double bedrooms benefit from built-in wardrobes and dual aspect windows. The master bedroom offers the added luxury of an en-suite bathroom, fitted with a shower, sink with vanity unit, wc, and a towel radiator. The third bedroom is a single room, perfect for a child's bedroom or home office.