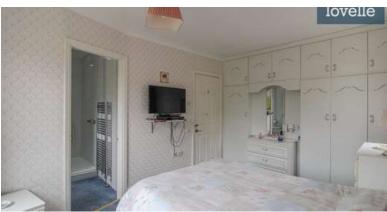

The property's kitchen is practical and convenient, equipped with an oven and gas hob, along with plumbing for a washer and dishwasher, and space for a tumble dryer. There are three bedrooms within the property, two of which are double rooms. Both double bedrooms benefit from built-in wardrobes and dual aspect windows. The master bedroom offers the added luxury of an en-suite bathroom, fitted with a shower, sink with vanity unit, wc, and a towel radiator. The third bedroom is a single room, perfect for a child's bedroom or home office.