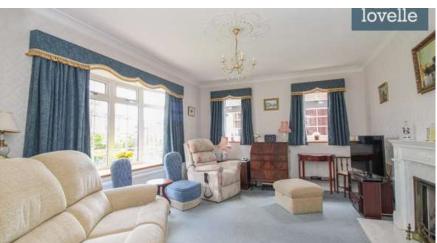

Upon entering the property, you are greeted by a welcoming entrance hall that benefits from a cloakroom fitted with a wc and sink. The property boasts two reception rooms, both offering dual aspect windows that bathe the rooms in natural light. Reception room one serves as a cosy lounge, complete with a living flame gas fire - perfect for those relaxed evenings at home. Reception room two is a dining room, providing ample space for family meals and entertaining guests. Notably, it features a sliding door that opens up to the property's garden. This outdoor space is a real asset to the property, offering plenty of room for outdoor relaxation or children's play.