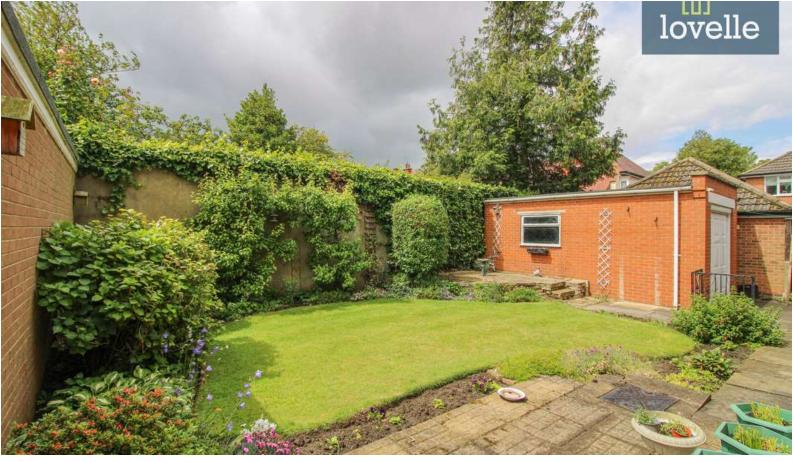

Upon entering the property, you are greeted by a welcoming entrance hall that benefits from a cloakroom fitted with a wc and sink. The property boasts two reception rooms, both offering dual aspect windows that bathe the rooms in natural light. Reception room one serves as a cosy lounge, complete with a living flame gas fire - perfect for those relaxed evenings at home. Reception room two is a dining room, providing ample space for family meals and entertaining guests. Notably, it features a sliding door that opens up to the property's garden. This outdoor space is a real asset to the property, offering plenty of room for outdoor relaxation or children's play.

One of the key unique features of the property is its garage and additional parking space. This, along with the beneficial uPVC double glazing and gas central heating, makes the property an attractive prospect for prospective buyers.