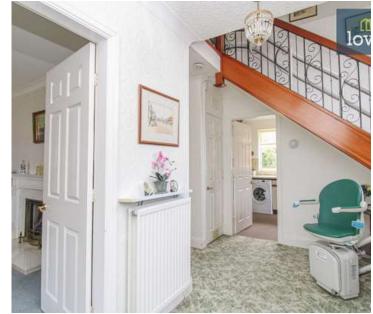

Upon entering the property, you are greeted by a welcoming entrance hall that benefits from a cloakroom fitted with a wc and sink. The property boasts two reception rooms, both offering dual aspect windows that bathe the rooms in natural light. Reception room one serves as a cosy lounge, complete with a living flame gas fire - perfect for those relaxed evenings at home. Reception room two is a dining room, providing ample space for family meals and entertaining guests. Notably, it features a sliding door that opens up to the property's garden. This outdoor space is a real asset to the property, offering plenty of room for outdoor relaxation or children's play.