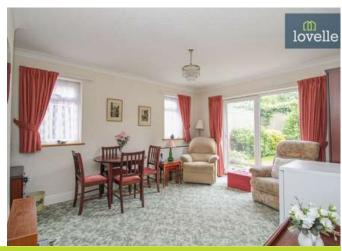

Upon entering the property, you are greeted by a welcoming entrance hall that benefits from a cloakroom fitted with a wc and sink. The property boasts two reception rooms, both offering dual aspect windows that bathe the rooms in natural light. Reception room one serves as a cosy lounge, complete with a living flame gas fire - perfect for those relaxed evenings at home. Reception room two is a dining room, providing ample space for family meals and entertaining guests. Notably, it features a sliding door that opens up to the property's garden. This outdoor space is a real asset to the property, offering plenty of room for outdoor relaxation or children's play.