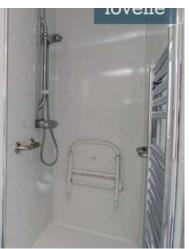

The property's kitchen is practical and convenient, equipped with an oven and gas hob, along with plumbing for a washer and dishwasher, and space for a tumble dryer. There are three bedrooms within the property, two of which are double rooms. Both double bedrooms benefit from built-in wardrobes and dual aspect windows. The master bedroom offers the added luxury of an en-suite bathroom, fitted with a shower, sink with vanity unit, wc, and a towel radiator. The third bedroom is a single room, perfect for a child's bedroom or home office.