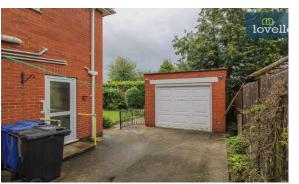

One of the key unique features of the property is its garage and additional parking space. This, along with the beneficial uPVC double glazing and gas central heating, makes the property an attractive prospect for prospective buyers.