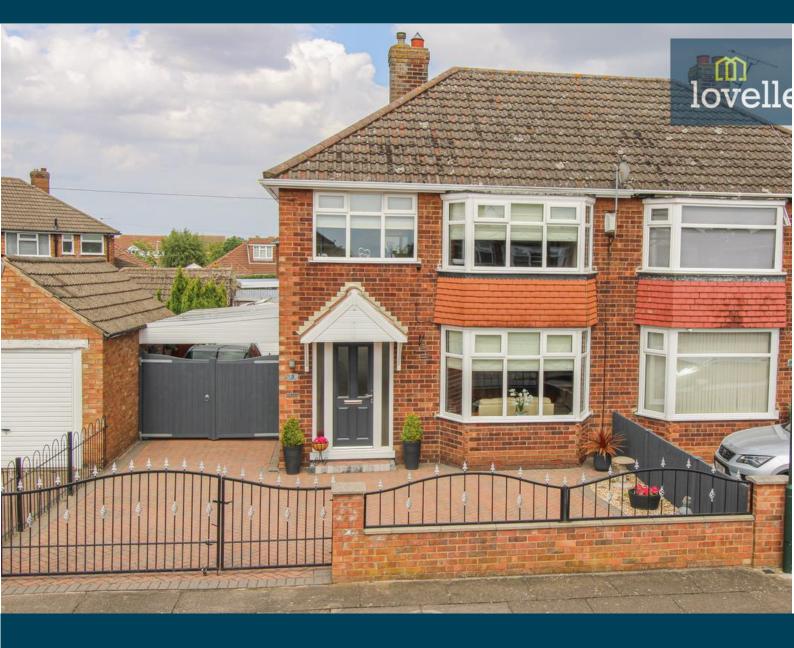

## Rosaire Place, Scartho, Grimsby

When it comes to property it must be

### Key Features

- Extended ground floor
- Convenient cloakroom
- Two reception rooms

- Modern spacious kitchen
- Three comfortable bedrooms
- EPC rating U
- Tenure: Freehold

Presenting an immaculate semi-detached property, ripe for acquisition in the highly sought-after locale of Scartho village. This stunning home, extended to the rear on the ground floor, is ideally suited for families and couples alike, promising a harmonious blend of comfort, luxury, and practicality.

One of the unique features of this property is its beautifully landscaped gardens, complemented by a summer house, perfect for outdoor relaxation or entertaining. The property also benefits from a driveway, carport, and garage, providing ample parking and storage space. It is also worth noting that the house features uPVC double glazing and gas central heating, with a new boiler installed in July 2023 which benefits from a lengthy warranty.