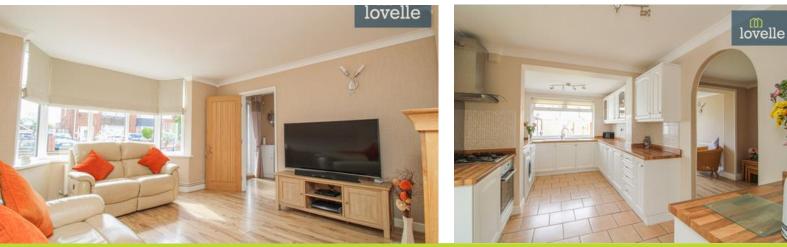

The property boasts two tastefully designed reception rooms, both exuding a warm and welcoming ambiance. Reception Room 1, a stylish sitting room, is adorned with a bay window and a living flame gas fire, creating a perfect setting for cozy evenings. Reception Room 2 is a spacious lounge diner, with a sliding door leading to the garden, providing a seamless indoor-outdoor living experience.

A modern, spacious kitchen is at the heart of this home, featuring wall and base units, built-in oven, and a gas hob. The kitchen also comes equipped with plumbing for a washer and dishwasher. This well-planned space flows through to the dining area, making it an ideal spot for entertaining guests or enjoying family meals.