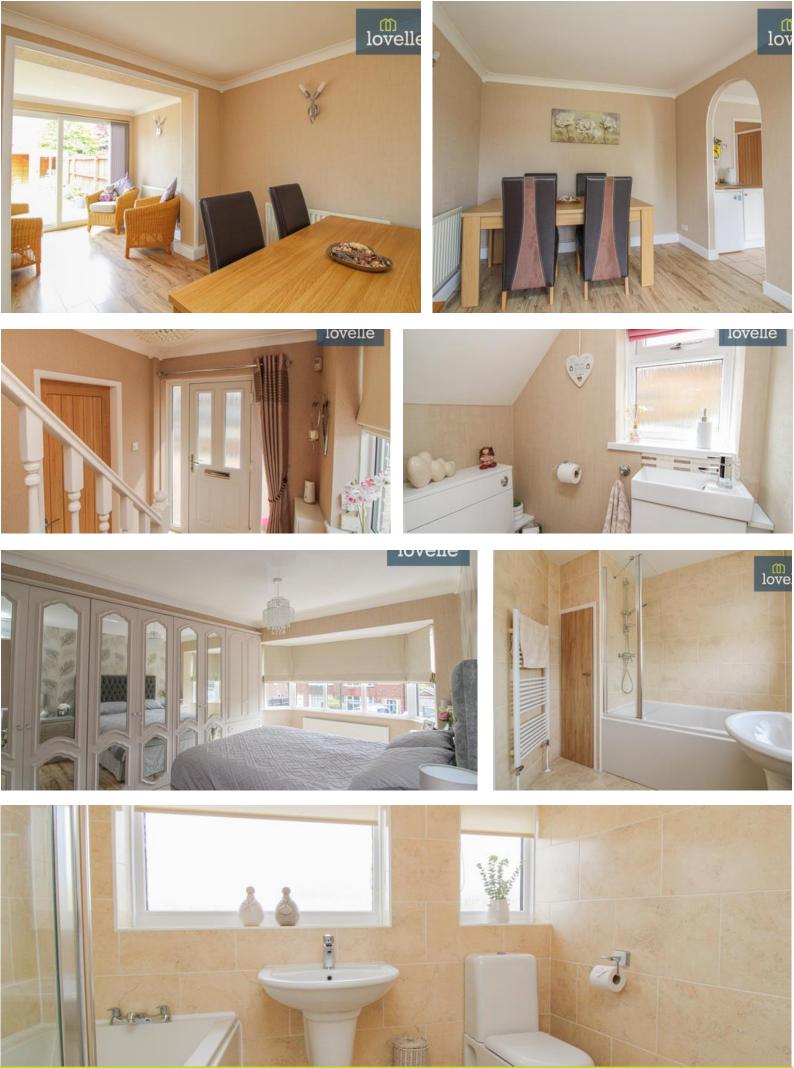

This home offers three comfortable bedrooms, each with its own unique charm. Bedroom 1 and 2 are spacious double rooms, each with built-in wardrobes. The first bedroom also features a bay window, adding to its appeal. Bedroom 3, although a single, is spacious and comes with built-in storage, making it a perfect room for children or can be used as a home office.

The property's bathroom is a exquisite, fully tiled space, equipped with a shower over the bath, wc, sink, and a towel radiator. A cupboard housing the boiler also adds to the practicality of this space.