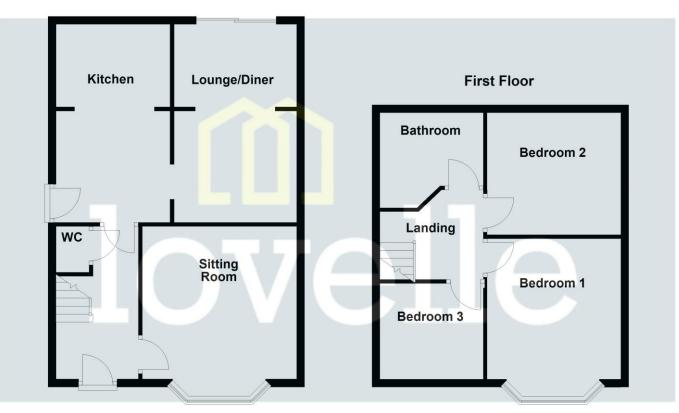

As you step into this magnificent dwelling, the ground floor greets you with a convenient cloakroom off the hall, equipped with a wc and sink with vanity. This neat feature is perfect for guest use and provides an extra layer of convenience for the residents.

The property boasts two tastefully designed reception rooms, both exuding a warm and welcoming ambiance. Reception Room 1, a stylish sitting room, is adorned with a bay window and a living flame gas fire, creating a perfect setting for cozy evenings. Reception Room 2 is a spacious lounge diner, with a sliding door leading to the garden, providing a seamless indoor-outdoor living experience.

A modern, spacious kitchen is at the heart of this home, featuring wall and base units, built-in oven, and a gas hob. The kitchen also comes equipped with plumbing for a washer and dishwasher. This well-planned space flows through to the dining area, making it an ideal spot for entertaining guests or enjoying family meals.

This home offers three comfortable bedrooms, each with its own unique charm. Bedroom 1 and 2 are spacious double rooms, each with built-in wardrobes. The first bedroom also features a bay window, adding to its appeal. Bedroom 3, although a single, is spacious and comes with built-in storage, making it a perfect room for children or can be used as a home office.

The property's bathroom is a exquisite, fully tiled space, equipped with a shower over the bath, wc, sink, and a towel radiator. A cupboard housing the boiler also adds to the practicality of this space.

#### Measurements

Sitting Room 4.72m X 3.81m Lounge/Diner 2.82m X 5.04m Kitchen 2.77m X 5.04m Cloakroom 1.42m X 0.80m Hall 1.76m X 4.11m Bedroom 1 2.66m X 4.37m Bedroom 2 3.02m X 3.13m Bedroom 3 2.36m X 2.61m Bathroom 2.41m X 1.73m