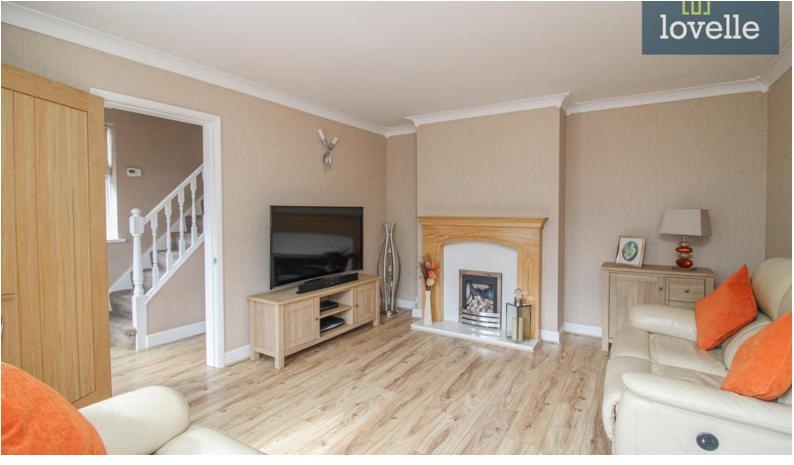

The property boasts two tastefully designed reception rooms, both exuding a warm and welcoming ambiance. Reception Room 1, a stylish sitting room, is adorned with a bay window and a living flame gas fire, creating a perfect setting for cozy evenings. Reception Room 2 is a spacious lounge diner, with a sliding door leading to the garden, providing a seamless indoor-outdoor living experience.