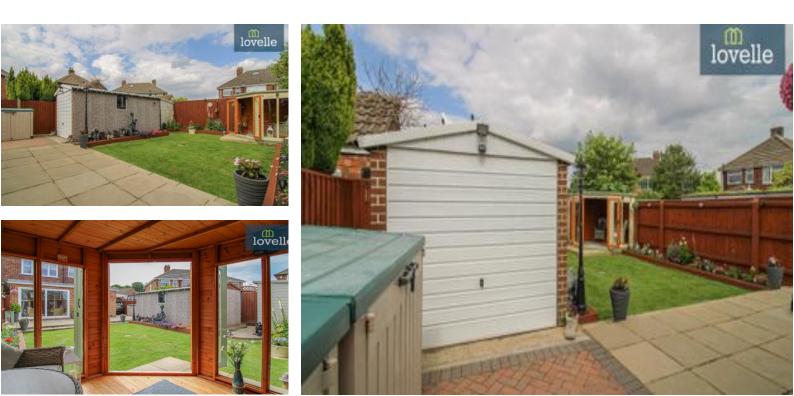

One of the unique features of this property is its beautifully landscaped gardens, complemented by a summer house, perfect for outdoor relaxation or entertaining. The property also benefits from a driveway, carport, and garage, providing ample parking and storage space. It is also worth noting that the house features uPVC double glazing and gas central heating, with a new boiler installed in July 2023 which benefits from a lengthy warranty.