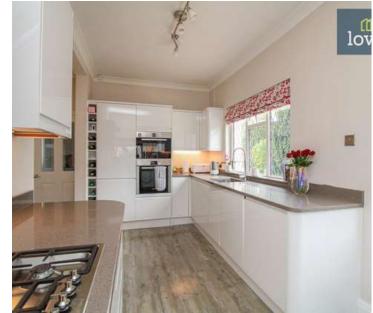

The kitchen is truly a sight to behold with its 'wow factor' design. It features quartz worktops, karndean flooring, and integrated appliances including a fridge freezer, dishwasher, double oven, and a five-ring gas hob with extractor over. The kitchen also offers space for a washer and dryer.