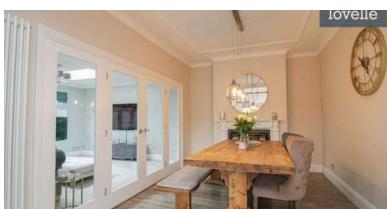

The first reception room, a well-appointed sitting room, features a lovely bay window and storage to each alcove. The second reception room serves as an elegant dining room, offering karndean flooring, a traditional open fire, and glazed doors to the lounge. This dining room is open-plan to the kitchen, encouraging a flow of conversation during meal preparations. The third reception room is stylishly presented with French doors leading to the garden and two velux windows, filling the room with natural light.