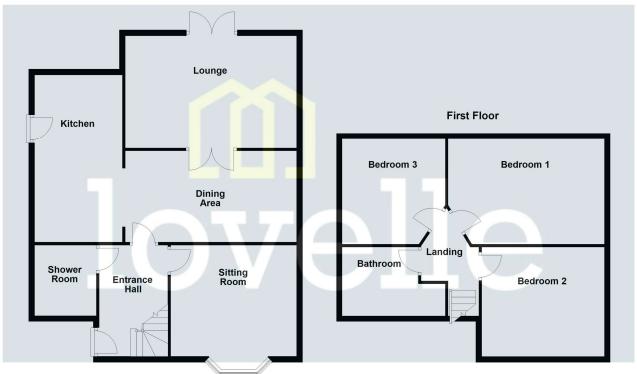

Upon entry, you are greeted by a welcoming entrance hall showcasing beautiful oak herringbone flooring. The property comprises of three spacious reception rooms, a single kitchen, three bedrooms, and two bathrooms.

The first reception room, a well-appointed sitting room, features a lovely bay window and storage to each alcove. The second reception room serves as an elegant dining room, offering karndean flooring, a traditional open fire, and glazed doors to the lounge. This dining room is open-plan to the kitchen, encouraging a flow of conversation during meal preparations. The third reception room is stylishly presented with French doors leading to the garden and two velux windows, filling the room with natural light.

The kitchen is truly a sight to behold with its 'wow factor' design. It features quartz worktops, karndean flooring, and integrated appliances including a fridge freezer, dishwasher, double oven, and a five-ring gas hob with extractor over. The kitchen also offers space for a washer and dryer.

The property houses three bedrooms. The first two are spacious doubles, with the first benefitting from built-in wardrobes. The third is a spacious single bedroom, complete with a large storage cupboard.

The two bathrooms are fully tiled and impeccably designed. The ground floor bathroom showcases a high-quality walk-in rainfall shower, wc, sink with vanity, and a towel radiator. The upper floor bathroom comes complete with a bath with a shower over, sink with floating vanity, wc, and a towel radiator.

#### Measurements

-

Hall 1.83m X 3.48m

Sitting Room 4.14m X 3.32m

Dining Room 3.15m X 4.33m

Lounge 4.17m X 3.95m

Kitchen 5.21m X 2.30m

GF Shower Room 1.78m X 1.34m

Bathroom 1.78m X 2.21m

Bedroom 1 3.16m X 4.35m

Bedroom 2 3.50m X 3.28m

Bedroom 3 3.15m X 2.31m

Garage 4.91m X 2.87m

Workshop 5.23m X 2.14m

### **Ground Floor**

Please be advised that the floor plan is not drawn to scale and is to be used for illustrative purposes only. Plan produced using PlanUp.

Grimsby Road, Waltham

When it comes to property it must be