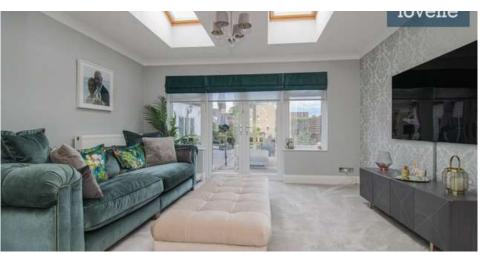

The first reception room, a well-appointed sitting room, features a lovely bay window and storage to each alcove. The second reception room serves as an elegant dining room, offering karndean flooring, a traditional open fire, and glazed doors to the lounge. This dining room is open-plan to the kitchen, encouraging a flow of conversation during meal preparations. The third reception room is stylishly presented with French doors leading to the garden and two velux windows, filling the room with natural light.