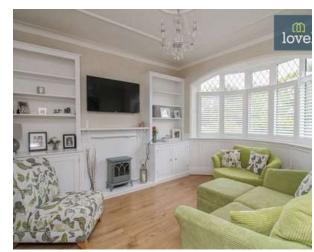

The first reception room, a well-appointed sitting room, features a lovely bay window and storage to each alcove. The second reception room serves as an elegant dining room, offering karndean flooring, a traditional open fire, and glazed doors to the lounge. This dining room is open-plan to the kitchen, encouraging a flow of conversation during meal preparations. The third reception room is stylishly presented with French doors leading to the garden and two velux windows, filling the room with natural light.