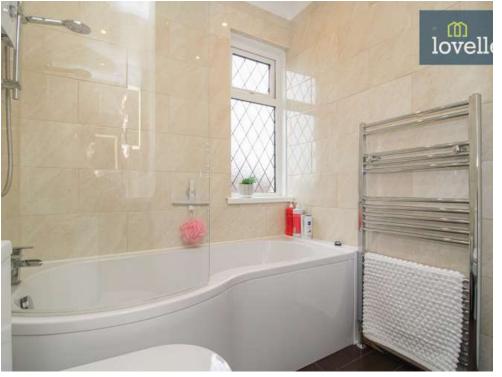

The two bathrooms are fully tiled and impeccably designed. The ground floor bathroom showcases a high-quality walk-in rainfall shower, wc, sink with vanity, and a towel radiator. The upper floor bathroom comes complete with a bath with a shower over, sink with floating vanity, wc, and a towel radiator.