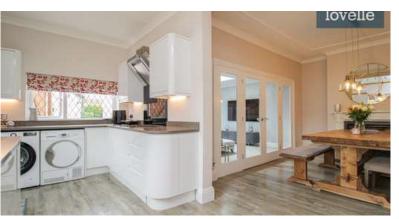

The first reception room, a well-appointed sitting room, features a lovely bay window and storage to each alcove. The second reception room serves as an elegant dining room, offering karndean flooring, a traditional open fire, and glazed doors to the lounge. This dining room is open-plan to the kitchen, encouraging a flow of conversation during meal preparations. The third reception room is stylishly presented with French doors leading to the garden and two velux windows, filling the room with natural light.

The kitchen is truly a sight to behold with its 'wow factor' design. It features quartz worktops, karndean flooring, and integrated appliances including a fridge freezer, dishwasher, double oven, and a five-ring gas hob with extractor over. The kitchen also offers space for a washer and dryer.