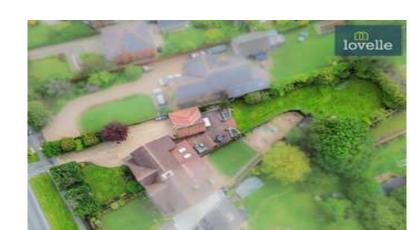

**Key Features** 

- Impressive 0.2 acre plot (sts)
- Large driveway, garage, workshop
- Stunning gardens with EV charging point
- uPVC double glazing and gas central heating
- Three spacious reception rooms
- Wow factor kitchen with integrated appliances
- EPC rating TBC
- Tenure: Freehold

We are delighted to present this immaculate, semi-detached property for sale in the sought-after area of Waltham Village. This splendid home is superbly presented, featuring an impressive 0.2 acre plot (sts), a large driveway, garage and workshop, and stunning gardens. An added convenience is an EV charging point, perfect for eco-conscious homeowners. The property boasts uPVC double glazing and gas central heating throughout.