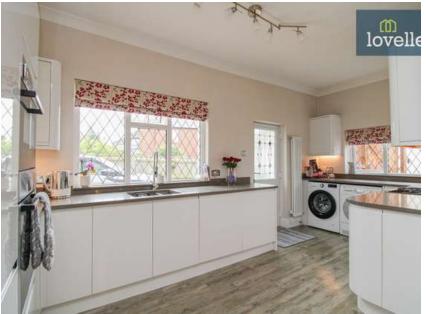

The kitchen is truly a sight to behold with its 'wow factor' design. It features quartz worktops, karndean flooring, and integrated appliances including a fridge freezer, dishwasher, double oven, and a five-ring gas hob with extractor over. The kitchen also offers space for a washer and dryer.