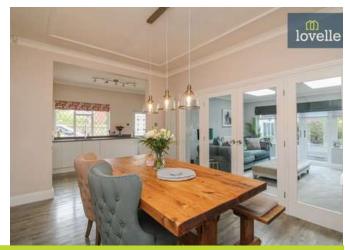

The first reception room, a well-appointed sitting room, features a lovely bay window and storage to each alcove. The second reception room serves as an elegant dining room, offering karndean flooring, a traditional open fire, and glazed doors to the lounge. This dining room is open-plan to the kitchen, encouraging a flow of conversation during meal preparations. The third reception room is stylishly presented with French doors leading to the garden and two velux windows, filling the room with natural light.

The kitchen is truly a sight to behold with its 'wow factor' design. It features quartz worktops, karndean flooring, and integrated appliances including a fridge freezer, dishwasher, double oven, and a five-ring gas hob with extractor over. The kitchen also offers space for a washer and dryer.