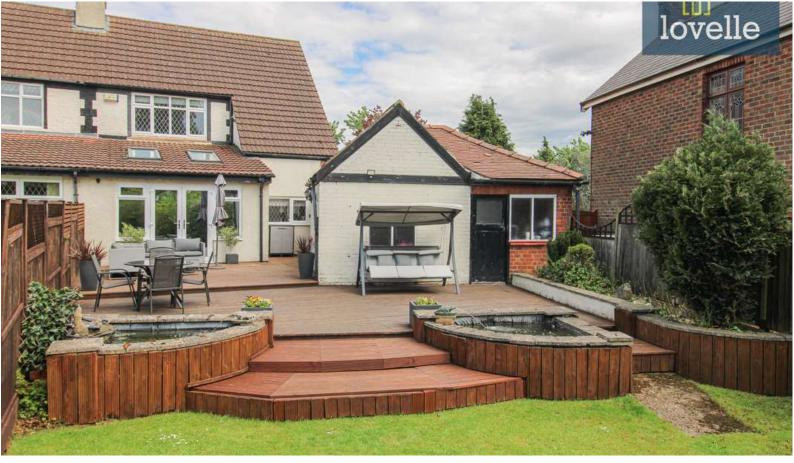

We are delighted to present this immaculate, semi-detached property for sale in the sought-after area of Waltham Village. This splendid home is superbly presented, featuring an impressive 0.2 acre plot (sts), a large driveway, garage and workshop, and stunning gardens. An added convenience is an EV charging point, perfect for eco-conscious homeowners. The property boasts uPVC double glazing and gas central heating throughout.

The first reception room, a well-appointed sitting room, features a lovely bay window and storage to each alcove. The second reception room serves as an elegant dining room, offering karndean flooring, a traditional open fire, and glazed doors to the lounge. This dining room is open-plan to the kitchen, encouraging a flow of conversation during meal preparations. The third reception room is stylishly presented with French doors leading to the garden and two velux windows, filling the room with natural light.