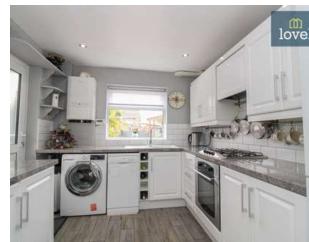

The high-gloss, designer kitchen is the heart of this home. It includes a built-in oven, a gas hob with an extractor over, plumbing for a washer and dishwasher, and space for a tumble dryer. The kitchen is well thought out and offers a functional layout, making it a joy to cook in.