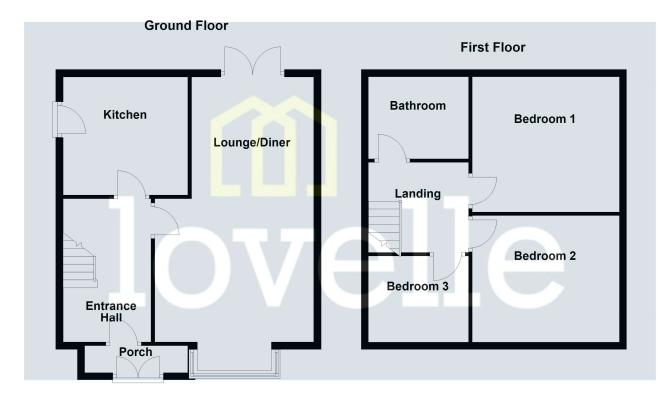

As you step into the property, you are greeted by a welcoming hallway, with stairs leading you to the first floor. The landing provides access to a boarded loft via pull-down ladders. The property comprises three well-proportioned bedrooms, a bathroom, and a kitchen, along with a spacious reception room.

Measurements

Lounge / Diner 3.37m X 7.80m

Kitchen 2.60m X 3.11m

Bathroom 1.66m X 2.10m

Bedroom 1 3.24m X 3.04m

Bedroom 2 3.00m X 3.42m

Bedroom 3 2.13m X 2.06m

#### Mobile and broadband

It is advised that prospective purchasers visit checker . ofcom . org . uk in order to review available wifi speeds and mobile connectivity at the property.

Please be advised that the floor plan is not drawn to scale and is to be used for illustrative purposes only. Plan produced using PlanUp.