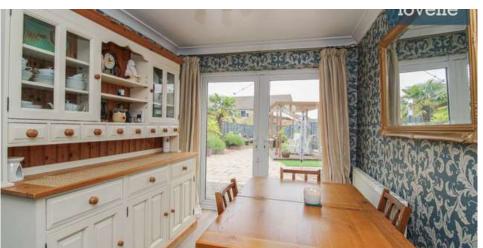

The reception room is a lounge with a dining area that opens out onto the garden through French doors. This room is stylishly presented and features a bay window, enhancing the natural light in the room. The room is further accentuated by an Egyptian marble surround and a Burley Flueless gas fire, making it a cozy space to entertain.

One of the unique features of this property is the large driveway which provides ample parking and space enough for a caravan. The property is also enhanced by uPVC double glazing and gas central heating, ensuring comfort and efficiency. The property is spacious and well-presented throughout, offering a turn-key solution for the next owners. The rear of the property boasts a wonderful, landscaped garden with patio areas, pergola, and four sheds. This garden offers a tranquil oasis, perfect for relaxing, entertaining, or outdoor family activities.