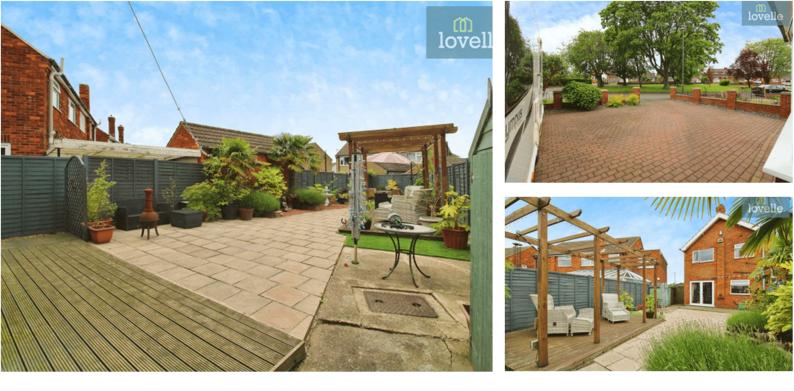

One of the unique features of this property is the large driveway which provides ample parking and space enough for a caravan. The property is also enhanced by uPVC double glazing and gas central heating, ensuring comfort and efficiency. The property is spacious and well-presented throughout, offering a turn-key solution for the next owners. The rear of the property boasts a wonderful, landscaped garden with patio areas, pergola, and four sheds. This garden offers a tranquil oasis, perfect for relaxing, entertaining, or outdoor family activities.