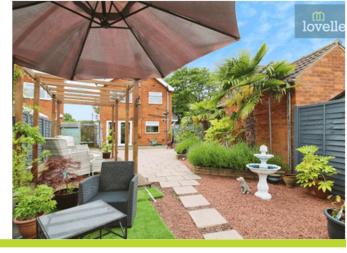

One of the unique features of this property is the large driveway which provides ample parking and space enough for a caravan. The property is also enhanced by uPVC double glazing and gas central heating, ensuring comfort and efficiency. The property is spacious and well-presented throughout, offering a turn-key solution for the next owners. The rear of the property boasts a wonderful, landscaped garden with patio areas, pergola, and four sheds. This garden offers a tranquil oasis, perfect for relaxing, entertaining, or outdoor family activities.