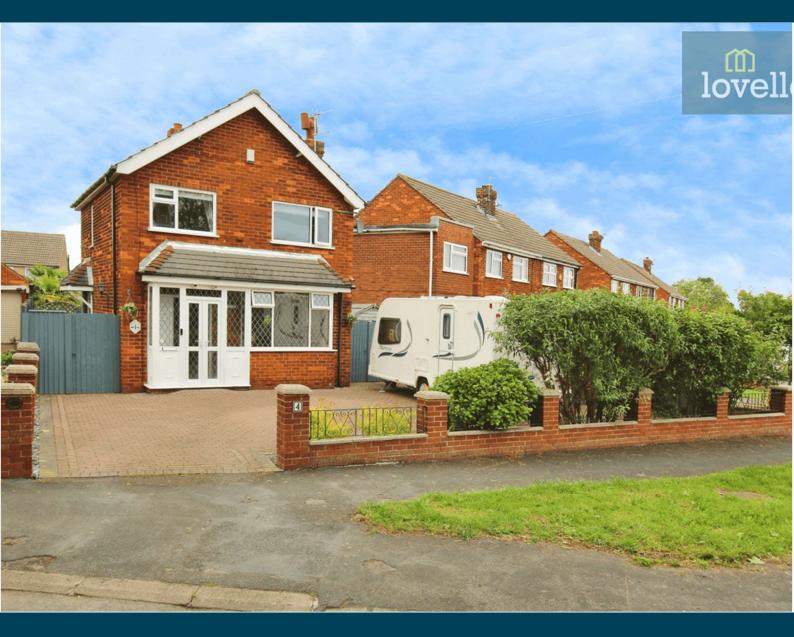

🚔 3 📇 1

- EPC rating TBC
- Tenure: Freehold

Presenting a stunning detached property listed for sale, in an immaculate condition, located in the sought-after village of Laceby. This property is well suited to families and offers an array of unique features that are certain to impress prospective buyers.

One of the unique features of this property is the large driveway which provides ample parking and space enough for a caravan. The property is also enhanced by uPVC double glazing and gas central heating, ensuring comfort and efficiency. The property is spacious and well-presented throughout, offering a turn-key solution for the next owners. The rear of the property boasts a wonderful, landscaped garden with patio areas, pergola, and four sheds. This garden offers a tranquil oasis, perfect for relaxing, entertaining, or outdoor family activities.