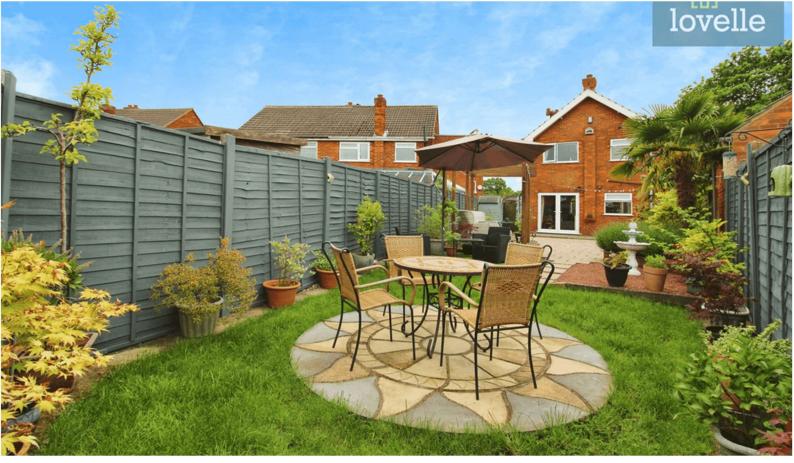

One of the unique features of this property is the large driveway which provides ample parking and space enough for a caravan. The property is also enhanced by uPVC double glazing and gas central heating, ensuring comfort and efficiency. The property is spacious and well-presented throughout, offering a turn-key solution for the next owners. The rear of the property boasts a wonderful, landscaped garden with patio areas, pergola, and four sheds. This garden offers a tranquil oasis, perfect for relaxing, entertaining, or outdoor family activities.