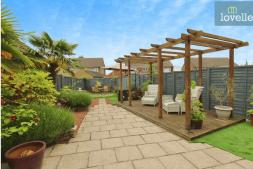

One of the unique features of this property is the large driveway which provides ample parking and space enough for a caravan. The property is also enhanced by uPVC double glazing and gas central heating, ensuring comfort and efficiency. The property is spacious and well-presented throughout, offering a turn-key solution for the next owners. The rear of the property boasts a wonderful, landscaped garden with patio areas, pergola, and four sheds. This garden offers a tranquil oasis, perfect for relaxing, entertaining, or outdoor family activities.