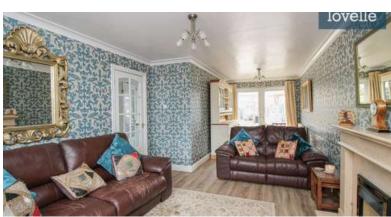

The reception room is a lounge with a dining area that opens out onto the garden through French doors. This room is stylishly presented and features a bay window, enhancing the natural light in the room. The room is further accentuated by an Egyptian marble surround and a Burley Flueless gas fire, making it a cozy space to entertain.