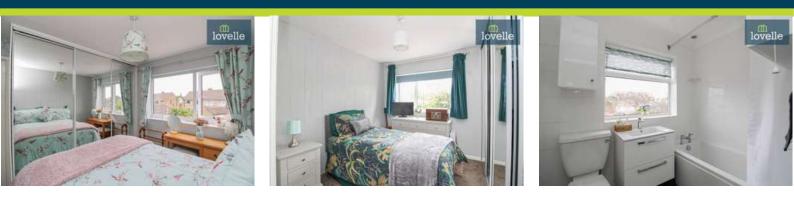

The first and second bedrooms are spacious and exude a relaxing ambiance. Both are double rooms and come with built-in wardrobes, providing ample storage space. The third bedroom, although smaller, is also spacious and ideal for a child's room or a home office.

The bathroom is fully tiled and boasts a modern suite. It features a shower over the bath, a sink with a floating vanity, a wc, and a towel radiator. This room emanates a spa-like feel, offering the perfect space to unwind after a long day.