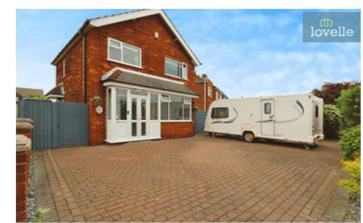

🚔 3 📇 1

- EPC rating TBC
- Tenure: Freehold

Presenting a stunning detached property listed for sale, in an immaculate condition, located in the sought-after village of Laceby. This property is well suited to families and offers an array of unique features that are certain to impress prospective buyers.

One of the unique features of this property is the large driveway which provides ample parking and space enough for a caravan. The property is also enhanced by uPVC double glazing and gas central heating, ensuring comfort and efficiency. The property is spacious and well-presented throughout, offering a turn-key solution for the next owners. The rear of the property boasts a wonderful, landscaped garden with patio areas, pergola, and four sheds. This garden offers a tranquil oasis, perfect for relaxing, entertaining, or outdoor family activities.