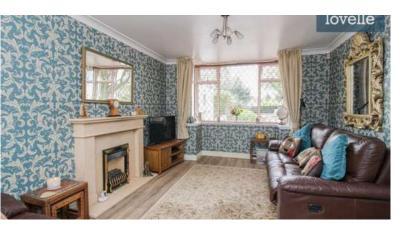

The reception room is a lounge with a dining area that opens out onto the garden through French doors. This room is stylishly presented and features a bay window, enhancing the natural light in the room. The room is further accentuated by an Egyptian marble surround and a Burley Flueless gas fire, making it a cozy space to entertain.