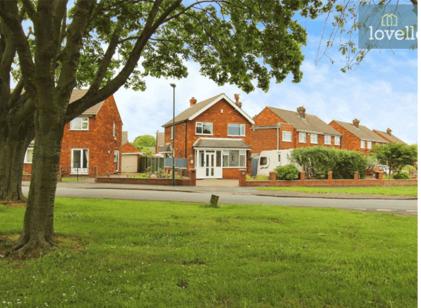

🚔 3 📇 1

- EPC rating TBC
- Tenure: Freehold

Presenting a stunning detached property listed for sale, in an immaculate condition, located in the sought-after village of Laceby. This property is well suited to families and offers an array of unique features that are certain to impress prospective buyers.

One of the unique features of this property is the large driveway which provides ample parking and space enough for a caravan. The property is also enhanced by uPVC double glazing and gas central heating, ensuring comfort and efficiency. The property is spacious and well-presented throughout, offering a turn-key solution for the next owners. The rear of the property boasts a wonderful, landscaped garden with patio areas, pergola, and four sheds. This garden offers a tranquil oasis, perfect for relaxing, entertaining, or outdoor family activities.