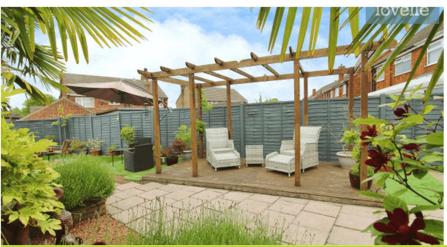

One of the unique features of this property is the large driveway which provides ample parking and space enough for a caravan. The property is also enhanced by uPVC double glazing and gas central heating, ensuring comfort and efficiency. The property is spacious and well-presented throughout, offering a turn-key solution for the next owners. The rear of the property boasts a wonderful, landscaped garden with patio areas, pergola, and four sheds. This garden offers a tranquil oasis, perfect for relaxing, entertaining, or outdoor family activities.