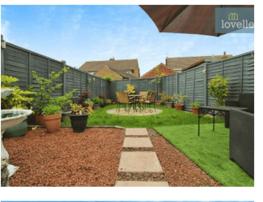

One of the unique features of this property is the large driveway which provides ample parking and space enough for a caravan. The property is also enhanced by uPVC double glazing and gas central heating, ensuring comfort and efficiency. The property is spacious and well-presented throughout, offering a turn-key solution for the next owners. The rear of the property boasts a wonderful, landscaped garden with patio areas, pergola, and four sheds. This garden offers a tranquil oasis, perfect for relaxing, entertaining, or outdoor family activities.