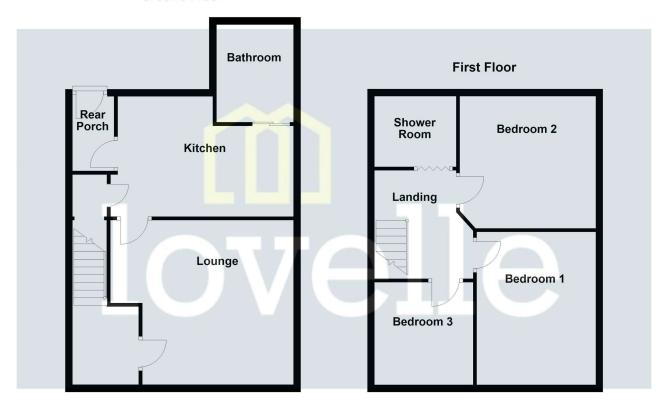

### Measurements

Lounge 4.54m X 4.01m Kitchen 4.00m X 3.19m Bathroom 1.61m X 2.66m Bedroom 1 2.88m X 3.92m Bedroom 2 3.08m X 3.15m Bedroom 3 1.97m X 2.94m Shower Room 1.74m X 1.42m

## **Ground Floor**

Please be advised that the floor plan is not drawn to scale and is to be used for illustrative purposes only. Plan produced using PlanUp.