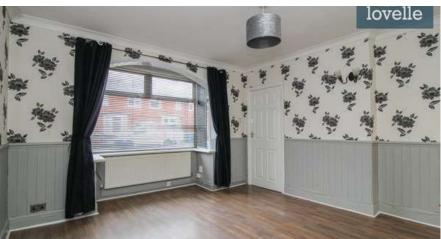

The welcoming hallway is the first hint of the warm and inviting ambiance that pervades the home. With one stylishly presented reception room, this house provides a perfect setting for both entertaining and everyday living. The reception room is highlighted by laminate flooring, a bay window that lets in an abundance of natural light, and a traditional fire surround that adds character to the space.