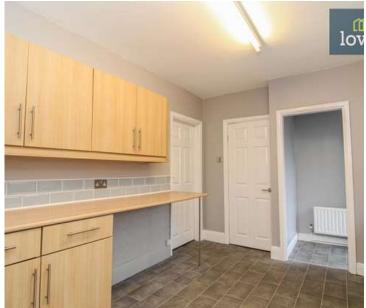

The heart of the home, the kitchen, is fitted with wood-effect units, a gas cooker point, plumbing for a washer, and space for under counter appliances. A convenient walk-in cupboard provides ample storage, and the sink rounds off the kitchen's features.