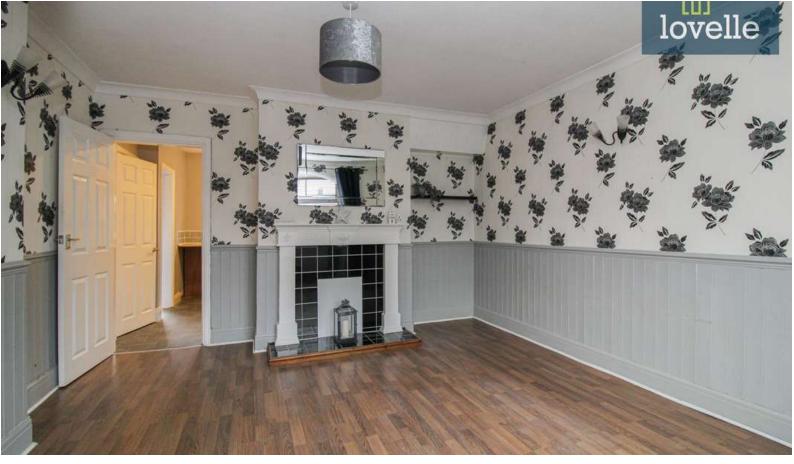

The welcoming hallway is the first hint of the warm and inviting ambiance that pervades the home. With one stylishly presented reception room, this house provides a perfect setting for both entertaining and everyday living. The reception room is highlighted by laminate flooring, a bay window that lets in an abundance of natural light, and a traditional fire surround that adds character to the space.