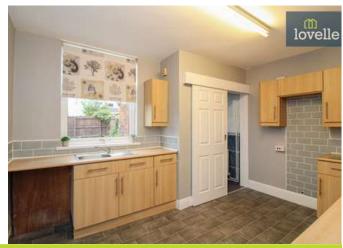

The heart of the home, the kitchen, is fitted with wood-effect units, a gas cooker point, plumbing for a washer, and space for under counter appliances. A convenient walk-in cupboard provides ample storage, and the sink rounds off the kitchen's features.