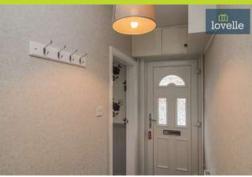

The welcoming hallway is the first hint of the warm and inviting ambiance that pervades the home. With one stylishly presented reception room, this house provides a perfect setting for both entertaining and everyday living. The reception room is highlighted by laminate flooring, a bay window that lets in an abundance of natural light, and a traditional fire surround that adds character to the space.