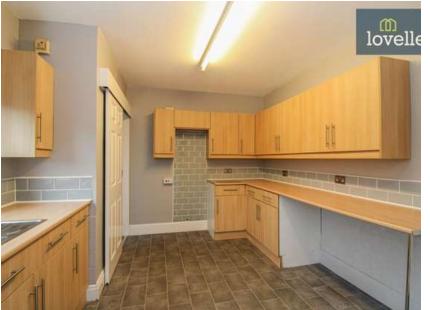

The heart of the home, the kitchen, is fitted with wood-effect units, a gas cooker point, plumbing for a washer, and space for under counter appliances. A convenient walk-in cupboard provides ample storage, and the sink rounds off the kitchen's features.