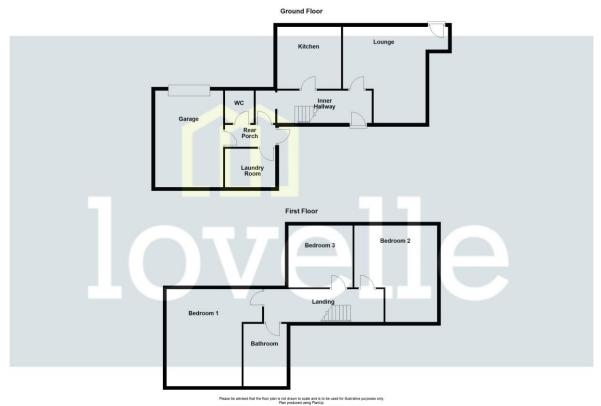

## Measurements

Lounge 5.13m X 3.87m Kitchen 3.89m X 3.23m Laundry Room 2.25m X 2.11m Cloakroom 0.94m X 2.19m Bedroom 1 5.54m X 4.08m Bedroom 2 3.94m X 5.13m Bedroom 3 2.94m X 3.92m Bathroom 2.06m X 3.09m