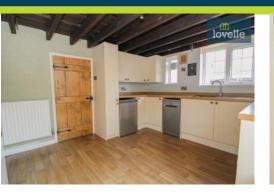

The country-style kitchen is a real highlight of this home, accommodating a window seat and dual aspect windows for a bright and airy feel. The kitchen comes equipped with plumbing for a dishwasher and an oven with an electric hob.