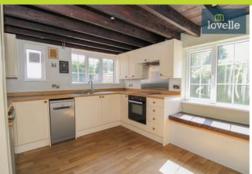

The country-style kitchen is a real highlight of this home, accommodating a window seat and dual aspect windows for a bright and airy feel. The kitchen comes equipped with plumbing for a dishwasher and an oven with an electric hob.