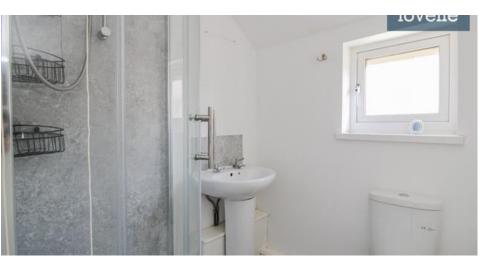

The bathroom is modern and well-appointed with a shower, sink, and WC. It offers a private oasis to refresh and rejuvenate after a long day. The house is fitted with uPVC double glazing and a gas central heating system, ensuring a warm and cosy environment throughout the year.