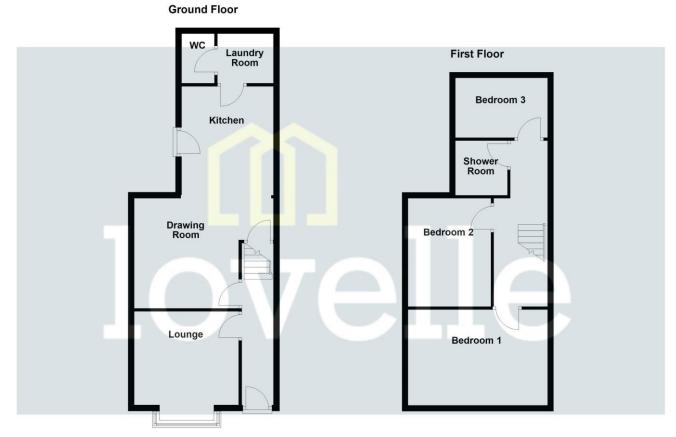

#### **Measurements**

Lounge 3.29m X 4.19m Dinning Room 3.72m X 3.38m Kitchen 2.48m X 3.53m Laundry Room 1.43m X 1.49m Cloakroom 1.48m X 0.96m Bedroom 1 4.37m X 3.28m Bedroom 2 3.74m X 2.77m Bedroom 3 1.76m X 2.50m Shower Room 1.52m X 1.58m

### Mobile and broadband

It is advised that prospective purchasers visit https://checker.ofcom.org.uk/ to review available wifi speeds and mobile connectivity at the property.

Please be advised that the floor plan is not drawn to scale and is to be used for illustrative purposes only. Plan produced using PlanUp.