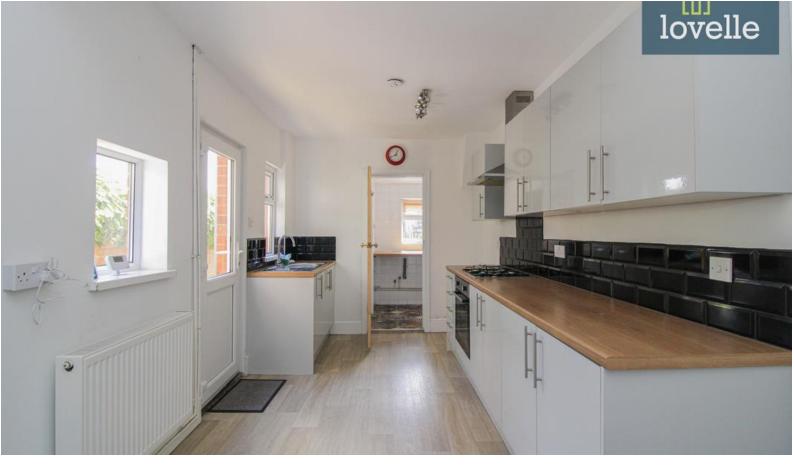

The open plan kitchen/diner is a unique feature of this property, equipped with high gloss units and wood effect worktops. An oven and gas hob are ready for your culinary adventures, and a sink is conveniently situated for easy cleanup. Off the kitchen, you will find a dedicated laundry room, well-equipped to handle all your laundry needs. A cloakroom off the laundry room, fitted with a sink and WC, further enhances the practicality of this space.