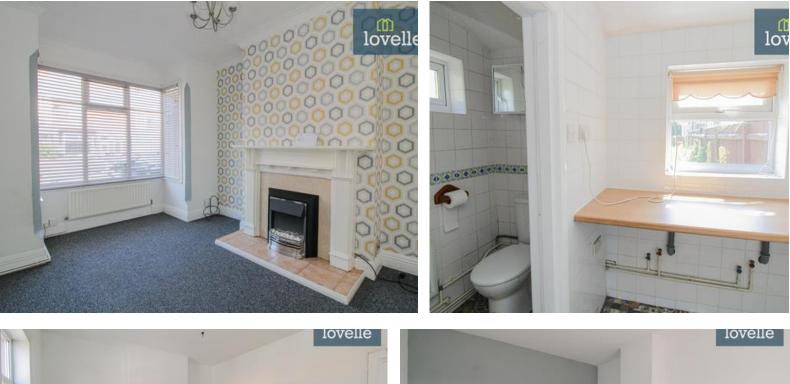

The property showcases two reception rooms, three bedrooms, and a bathroom, all thoughtfully designed and elegantly presented. The first reception room is a cosy lounge adorned with a grand bay window and an eye-catching feature fire surround, that entices you to relax and unwind. The second reception room is a dining room, fashioned in an open plan style that seamlessly connects to the kitchen, ideal for hosting and entertaining.

The bathroom is modern and well-appointed with a shower, sink, and WC. It offers a private oasis to refresh and rejuvenate after a long day. The house is fitted with uPVC double glazing and a gas central heating system, ensuring a warm and cosy environment throughout the year.