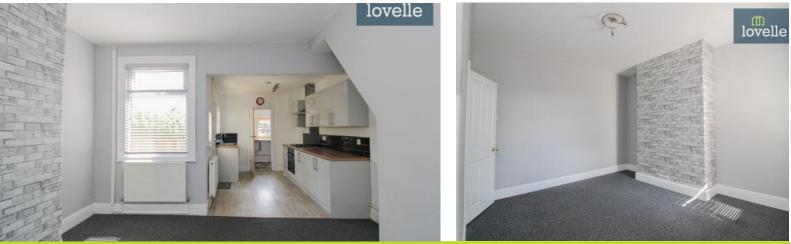

The property showcases two reception rooms, three bedrooms, and a bathroom, all thoughtfully designed and elegantly presented. The first reception room is a cosy lounge adorned with a grand bay window and an eye-catching feature fire surround, that entices you to relax and unwind. The second reception room is a dining room, fashioned in an open plan style that seamlessly connects to the kitchen, ideal for hosting and entertaining.

The open plan kitchen/diner is a unique feature of this property, equipped with high gloss units and wood effect worktops. An oven and gas hob are ready for your culinary adventures, and a sink is conveniently situated for easy cleanup. Off the kitchen, you will find a dedicated laundry room, well-equipped to handle all your laundry needs. A cloakroom off the laundry room, fitted with a sink and WC, further enhances the practicality of this space.