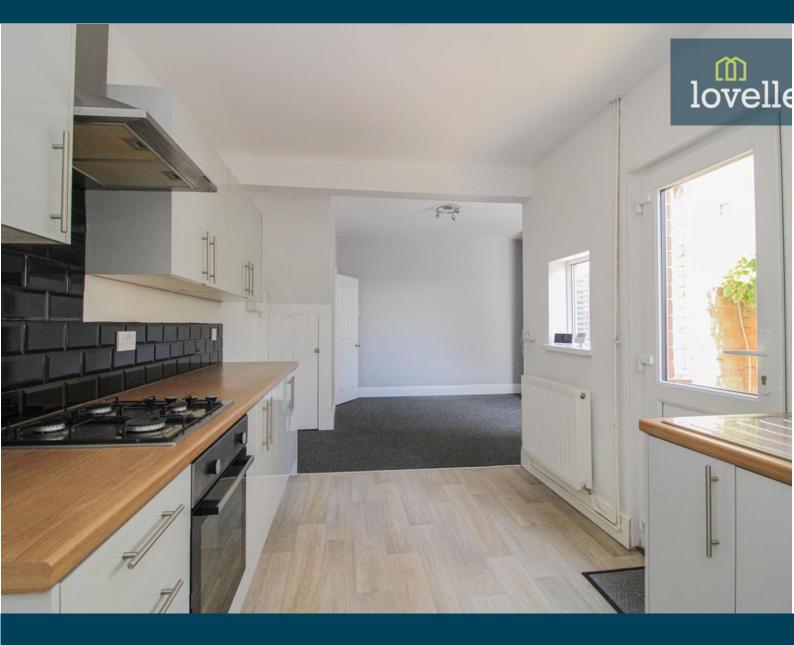

The open plan kitchen/diner is a unique feature of this property, equipped with high gloss units and wood effect worktops. An oven and gas hob are ready for your culinary adventures, and a sink is conveniently situated for easy cleanup. Off the kitchen, you will find a dedicated laundry room, well-equipped to handle all your laundry needs. A cloakroom off the laundry room, fitted with a sink and WC, further enhances the practicality of this space.