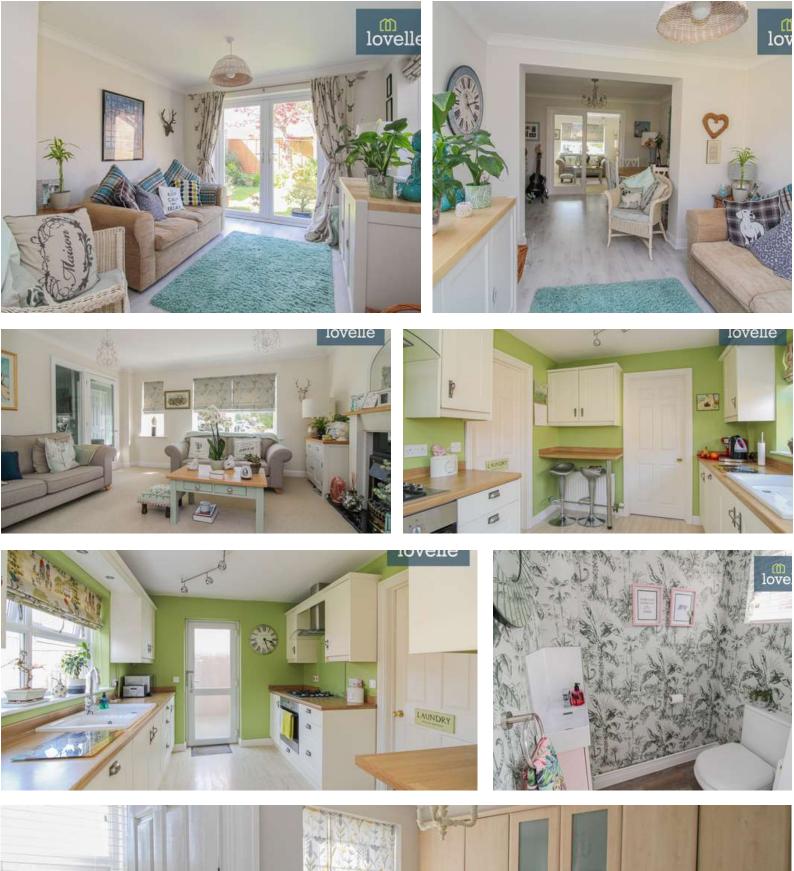

The property boasts three well-proportioned reception rooms, each with its distinct charm and character. The stylish first reception room is graced with a feature fire surround and double doors leading to the dining room. The second reception room is an open dining area that seamlessly transitions into a snug–an ideal space for intimate family dinners or entertaining guests. The third reception room, the snug, is a cozy area with doors opening to the garden, perfect for relaxing or reading a book on a lazy Sunday afternoon.

The modern kitchen is a culinary enthusiast's dream, complete with wood effect worktops, a dishwasher, an oven and hob, and a utility room. The breakfast bar offers an additional dining area, making it a practical and comfortable space for meals.