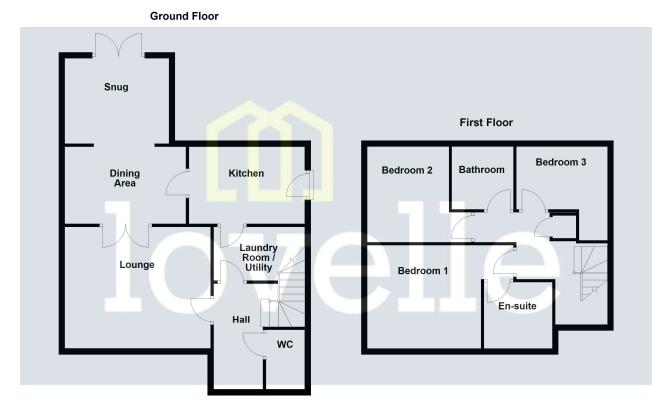

#### Measurements

Entrance Hall 2.53m X 3.45m Cloakroom 1.45m X 0.97m Lounge 3.66m X 4.16m Dining Room 3.57m X 2.64m Snug 2.70m X 2.93m Kitchen 2.56m X 3.17m Utility / Laundry Room 1.77m X 2.44m Bedroom 1 2.97m X 3.64m Bedroom 2 3.40m X 3.17m Bedroom 3 2.42m X 2.70m En-suite 2.04m X 1.58m Bathroom 1.74m X 2.27m