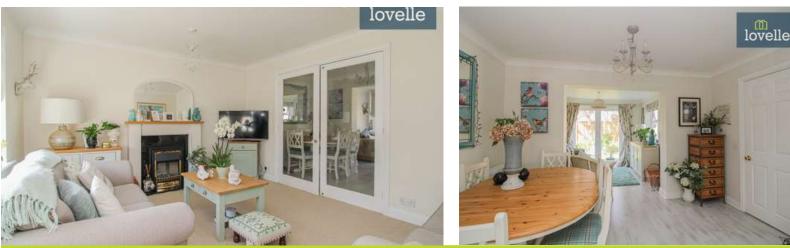

The property boasts three well-proportioned reception rooms, each with its distinct charm and character. The stylish first reception room is graced with a feature fire surround and double doors leading to the dining room. The second reception room is an open dining area that seamlessly transitions into a snug–an ideal space for intimate family dinners or entertaining guests. The third reception room, the snug, is a cozy area with doors opening to the garden, perfect for relaxing or reading a book on a lazy Sunday afternoon.