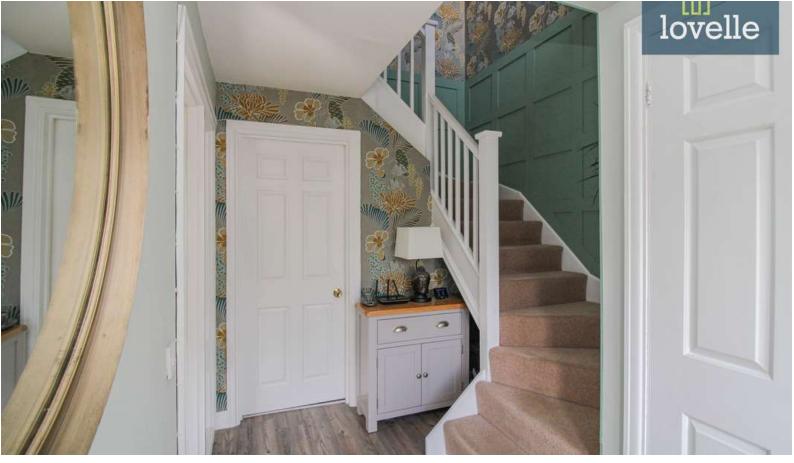

To supplement the ensuite in the first bedroom, the property includes a second stunning bathroom furnished with a bath, wc, sink with vanity, and a towel radiator. There is also a cloakroom off the hall with a wc and sink with vanity for the convenience of guests.