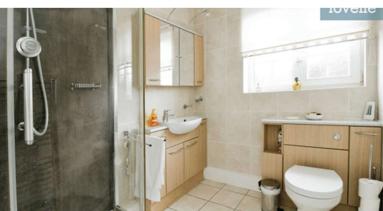

The property comprises two bedrooms. The first is a generously sized double bedroom with dual aspect windows, bathing the room in natural light. The second bedroom features built-in wardrobes, offering ample storage space. A modern shower room services these bedrooms, equipped with an Aqualisa shower, sink with vanity unit, and a WC.

#### Measurements

Lounge 4.43m X 3.56m Kitchen 3.10m X 2.97m Dining Room 4.26m X 3.75m Bedroom 1 2.44m X 3.88m Bedroom 2 2.00m X 3.08m Shower Room 2.41m X 1.90m Conservatory 3.30m X 2.49m