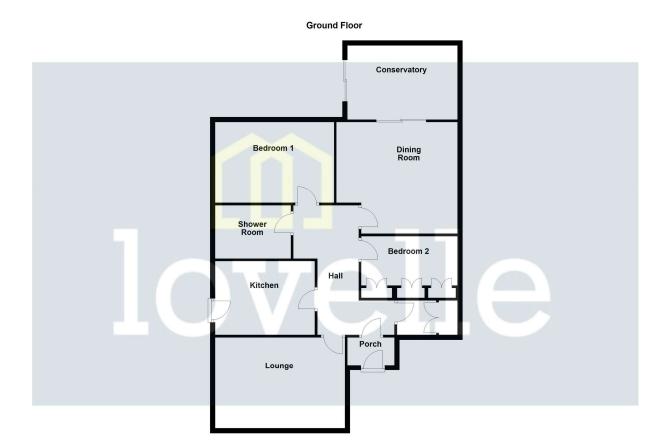

Upon entering the bungalow, one is greeted by a well-fitted kitchen, perfect for any culinary enthusiast. It boasts of quality fittings and a functional layout. The property offers three inviting reception rooms. The first, the lounge, is equipped with triple aspect windows and a warming gas fire, perfect for cosy evenings. The second reception room serves well as a dining area, with a door leading to the third reception room, a delightful conservatory. With views and direct access to the garden, it's an ideal space for relaxation and enjoying the beautiful surroundings.

The property comprises two bedrooms. The first is a generously sized double bedroom with dual aspect windows, bathing the room in natural light. The second bedroom features built-in wardrobes, offering ample storage space. A modern shower room services these bedrooms, equipped with an Aqualisa shower, sink with vanity unit, and a WC.

#### Measurements

Lounge 4.43m X 3.56m Kitchen 3.10m X 2.97m Dining Room 4.26m X 3.75m Bedroom 1 2.44m X 3.88m Bedroom 2 2.00m X 3.08m Shower Room 2.41m X 1.90m Conservatory 3.30m X 2.49m