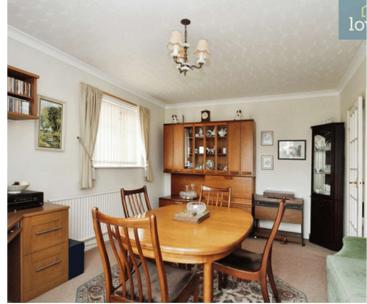

Upon entering the bungalow, one is greeted by a well-fitted kitchen, perfect for any culinary enthusiast. It boasts of quality fittings and a functional layout. The property offers three inviting reception rooms. The first, the lounge, is equipped with triple aspect windows and a warming gas fire, perfect for cosy evenings. The second reception room serves well as a dining area, with a door leading to the third reception room, a delightful conservatory. With views and direct access to the garden, it's an ideal space for relaxation and enjoying the beautiful surroundings.

#### Measurements

Lounge 4.43m X 3.56m Kitchen 3.10m X 2.97m Dining Room 4.26m X 3.75m Bedroom 1 2.44m X 3.88m Bedroom 2 2.00m X 3.08m Shower Room 2.41m X 1.90m Conservatory 3.30m X 2.49m