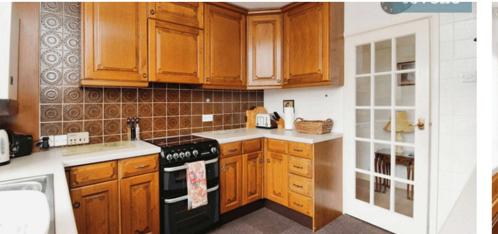

Upon entering the bungalow, one is greeted by a well-fitted kitchen, perfect for any culinary enthusiast. It boasts of quality fittings and a functional layout. The property offers three inviting reception rooms. The first, the lounge, is equipped with triple aspect windows and a warming gas fire, perfect for cosy evenings. The second reception room serves well as a dining area, with a door leading to the third reception room, a delightful conservatory. With views and direct access to the garden, it's an ideal space for relaxation and enjoying the beautiful surroundings.

#### Measurements

Lounge 4.43m X 3.56m Kitchen 3.10m X 2.97m Dining Room 4.26m X 3.75m Bedroom 1 2.44m X 3.88m Bedroom 2 2.00m X 3.08m Shower Room 2.41m X 1.90m Conservatory 3.30m X 2.49m