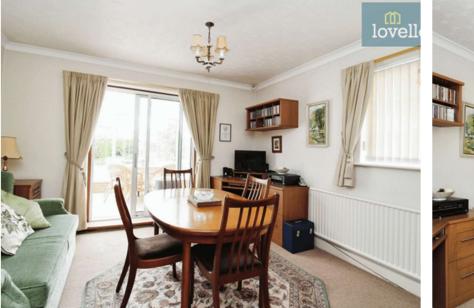

Upon entering the bungalow, one is greeted by a well-fitted kitchen, perfect for any culinary enthusiast. It boasts of quality fittings and a functional layout. The property offers three inviting reception rooms. The first, the lounge, is equipped with triple aspect windows and a warming gas fire, perfect for cosy evenings. The second reception room serves well as a dining area, with a door leading to the third reception room, a delightful conservatory. With views and direct access to the garden, it's an ideal space for relaxation and enjoying the beautiful surroundings.