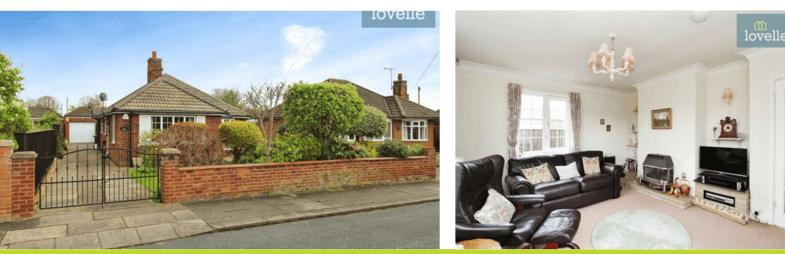

Upon entering the bungalow, one is greeted by a well-fitted kitchen, perfect for any culinary enthusiast. It boasts of quality fittings and a functional layout. The property offers three inviting reception rooms. The first, the lounge, is equipped with triple aspect windows and a warming gas fire, perfect for cosy evenings. The second reception room serves well as a dining area, with a door leading to the third reception room, a delightful conservatory. With views and direct access to the garden, it's an ideal space for relaxation and enjoying the beautiful surroundings.

The bungalow is detached and comes with a driveway and garage, offering convenience and additional storage. The property is also equipped with uPVC double glazing and gas central heating, ensuring warmth and comfort throughout the year.