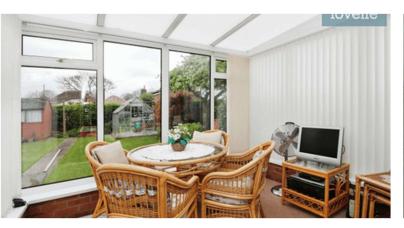

Upon entering the bungalow, one is greeted by a well-fitted kitchen, perfect for any culinary enthusiast. It boasts of quality fittings and a functional layout. The property offers three inviting reception rooms. The first, the lounge, is equipped with triple aspect windows and a warming gas fire, perfect for cosy evenings. The second reception room serves well as a dining area, with a door leading to the third reception room, a delightful conservatory. With views and direct access to the garden, it's an ideal space for relaxation and enjoying the beautiful surroundings.

#### Measurements

Lounge 4.43m X 3.56m Kitchen 3.10m X 2.97m Dining Room 4.26m X 3.75m Bedroom 1 2.44m X 3.88m Bedroom 2 2.00m X 3.08m Shower Room 2.41m X 1.90m Conservatory 3.30m X 2.49m