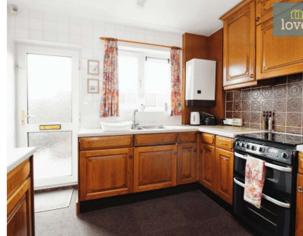

Upon entering the bungalow, one is greeted by a well-fitted kitchen, perfect for any culinary enthusiast. It boasts of quality fittings and a functional layout. The property offers three inviting reception rooms. The first, the lounge, is equipped with triple aspect windows and a warming gas fire, perfect for cosy evenings. The second reception room serves well as a dining area, with a door leading to the third reception room, a delightful conservatory. With views and direct access to the garden, it's an ideal space for relaxation and enjoying the beautiful surroundings.