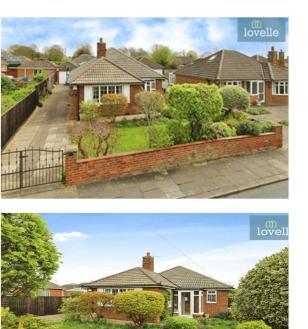

Lovelle are delighted to present this charming 2-bedroom bungalow, currently on the market for sale with NO ONWARD CHAIN. The property, in good condition, is ideally situated on the peaceful outskirts of the town centre. This popular location offers easy access to public transport links and local amenities, providing convenience and tranquillity in one package.

The bungalow is detached and comes with a driveway and garage, offering convenience and additional storage. The property is also equipped with uPVC double glazing and gas central heating, ensuring warmth and comfort throughout the year.

One of the standout features of this bungalow is its beautiful gardens, providing tranquil spaces for outdoor relaxation and leisure. This property, with its peaceful location and well-appointed spaces, is ideally suited for retirees seeking a serene and comfortable living environment.