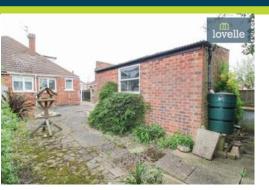

# Outside the Property

Ν/Δ

The external space is easy maintenance, being predominantly hardstanding, with quaint decorative planting.

# Garage

N/A

A detached brick built garage.