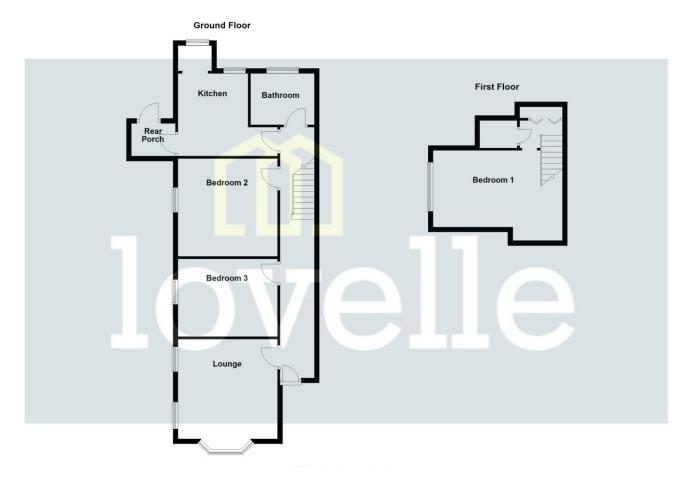

### Lounge

 $3.19m \times 4.70m (10'6" \times 15'5")$ 

Central heating radiator. Dual aspect UPVC Windows.

#### Kitchen

2.55m x 3.02m (8'5" x 9'11")

Plumbing for washing machine, doors to an external porch and pantry. UPVC Window.

# **Pantry**

N/A

Ideal central heating boiler. UPVC Window.

# Porch

N/A

UPVC constructed with a door to the garden.

#### **Bedroom Two**

2.71m x 2.76m (8'11" x 9'1")

Central heating radiator. UPVC Window.

#### **Bedroom Three**

2.10m x 3.16m (6'11" x 10'5")

Central heating radiator. UPVC Window.

#### **Shower Room**

2.06m x 1.77m (6'10" x 5'10")

Three piece suite including a shower cubicle, close coupled wc and wash hand basin. Central heating radiator. UPVC Window.

# First Floor

N/A

Doors into the eaves and bedroom one.

#### Bedroom One

3.11m x 3.67m (10'2" x 12'0")

UPVC Window. Central heating radiator. Storage space.