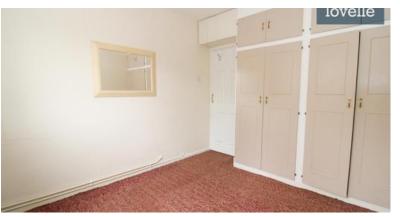

#### Bedroom One

3.11m x 3.67m (10'2" x 12'0")

UPVC Window. Central heating radiator. Storage space.