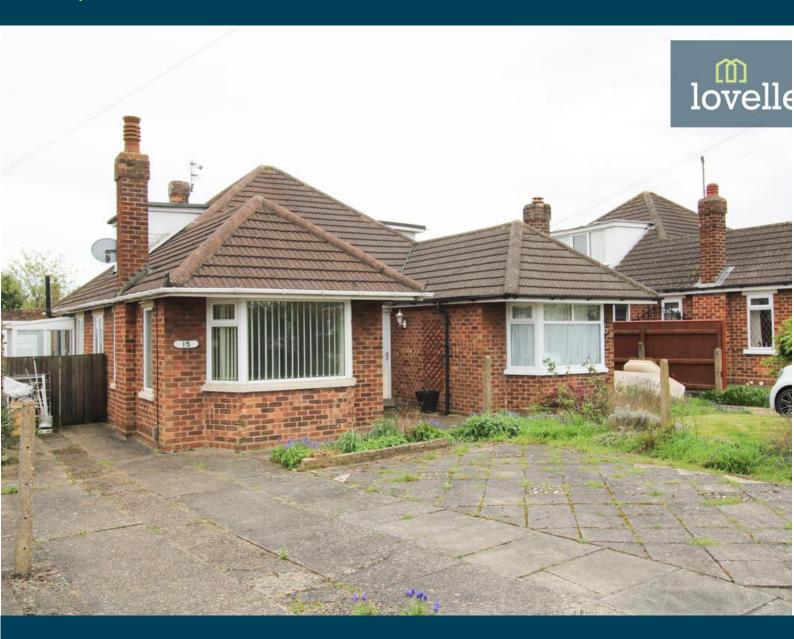

Croxby Grove, Scartho, Grimsby

£145,000

Would you like to be nestled in a quiet cul-de-sac in the sought after village of Scartho? This bungalow could be the one for you and it is ready to be made your own ........

**Key Features** 

- Quaint Bungalow
- Cul-De-Sac Location
- Three Bedrooms
- Kitchen

- Lounge
- Ground Floor Shower Room
- EPC rating D
- Tenure: Freehold

Nestled in a highly regarded residential area and offering potential in abundance. This three bedroom semi detached bungalow must not be missed. Internally there is a dual aspect Lounge with walk in bay window looking over the spacious frontage. The kitchen is bright and airy with windows to admire the private garden. A ground floor shower room provides accessible facilities, whilst the first floor bedroom offers a private space to reside. MUST BE VIEWED.

# Outside the Property

Ν/Δ

The external space is easy maintenance, being predominantly hardstanding, with quaint decorative planting.