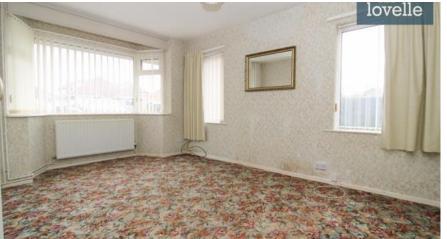

### Lounge

 $3.19m \times 4.70m (10'6" \times 15'5")$ 

Central heating radiator. Dual aspect UPVC Windows.