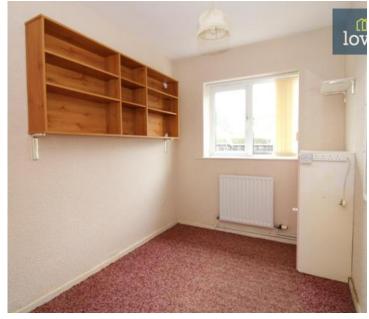

#### **Bedroom Two**

2.71m x 2.76m (8'11" x 9'1")

Central heating radiator. UPVC Window.

#### **Bedroom Three**

2.10m x 3.16m (6'11" x 10'5")

Central heating radiator. UPVC Window.