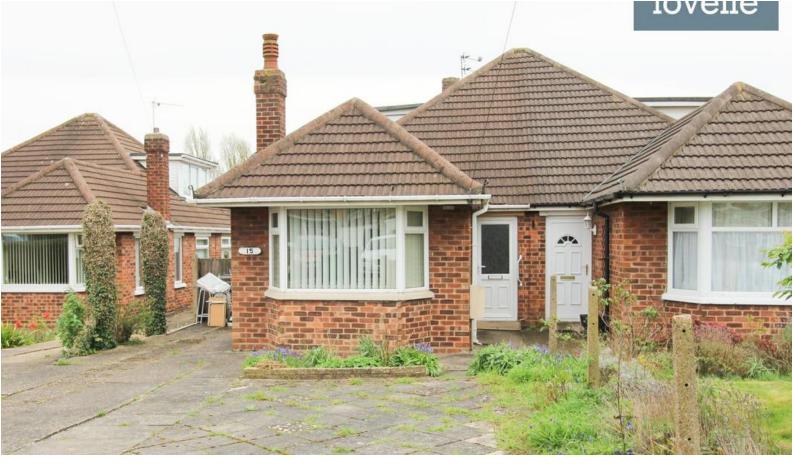

Croxby Grove, Scartho, Grimsby

£145,000

Would you like to be nestled in a quiet cul-de-sac in the sought after village of Scartho? This bungalow could be the one for you and it is ready to be made your own ........

**Key Features** 

- Quaint Bungalow
- Cul-De-Sac Location
- Three Bedrooms
- Kitchen

- Lounge
- Ground Floor Shower Room
- EPC rating D
- Tenure: Freehold

Nestled in a highly regarded residential area and offering potential in abundance. This three bedroom semi detached bungalow must not be missed. Internally there is a dual aspect Lounge with walk in bay window looking over the spacious frontage. The kitchen is bright and airy with windows to admire the private garden. A ground floor shower room provides accessible facilities, whilst the first floor bedroom offers a private space to reside. MUST BE VIEWED.

# Outside the Property

Ν/Δ

The external space is easy maintenance, being predominantly hardstanding, with quaint decorative planting.