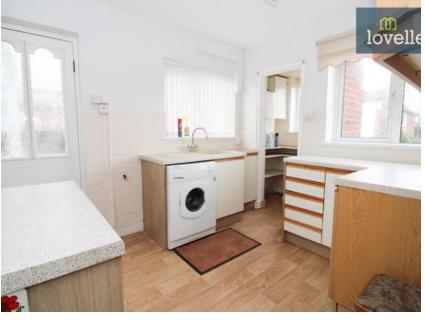

#### Kitchen

2.55m x 3.02m (8'5" x 9'11")

Plumbing for washing machine, doors to an external porch and pantry. UPVC Window.

# **Pantry**

N/A

Ideal central heating boiler. UPVC Window.

# Porch

N/A

UPVC constructed with a door to the garden.