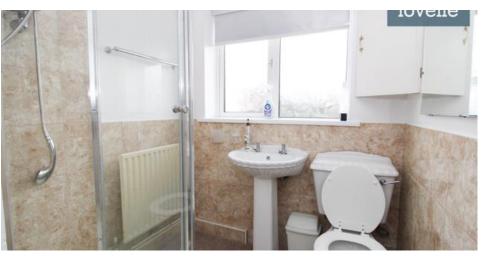

#### **Shower Room**

2.06m x 1.77m (6'10" x 5'10")

Three piece suite including a shower cubicle, close coupled wc and wash hand basin. Central heating radiator. UPVC Window.