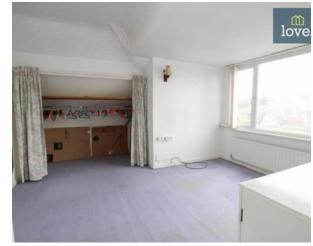

#### Bedroom One

3.11m x 3.67m (10'2" x 12'0")

UPVC Window. Central heating radiator. Storage space.

# First Floor

N/A

Doors into the eaves and bedroom one.