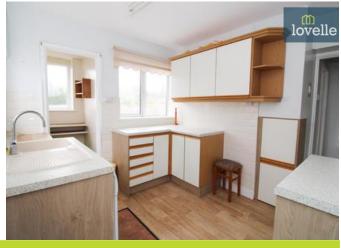

#### Kitchen

2.55m x 3.02m (8'5" x 9'11")

Plumbing for washing machine, doors to an external porch and pantry. UPVC Window.