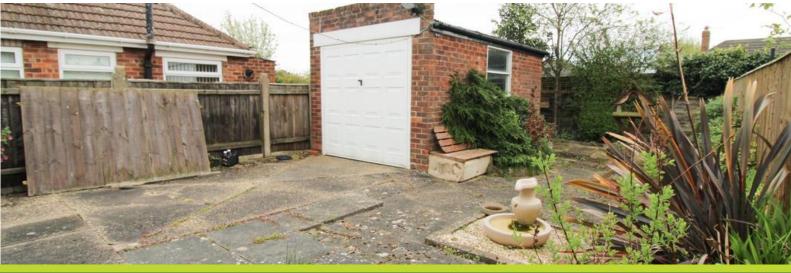

# Outside the Property

Ν/Δ

The external space is easy maintenance, being predominantly hardstanding, with quaint decorative planting.

# Garage

N/A

A detached brick built garage.