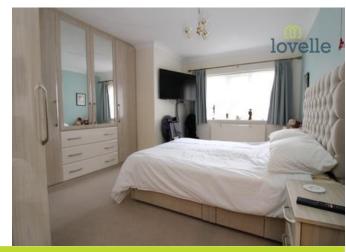

#### Bedroom

3.18m x 4.47m (10'5" x 14'8")

A good sized double room with an extensive range of fitted wardrobes, chest of drawers and bedside cabinet. Central heating radiator.