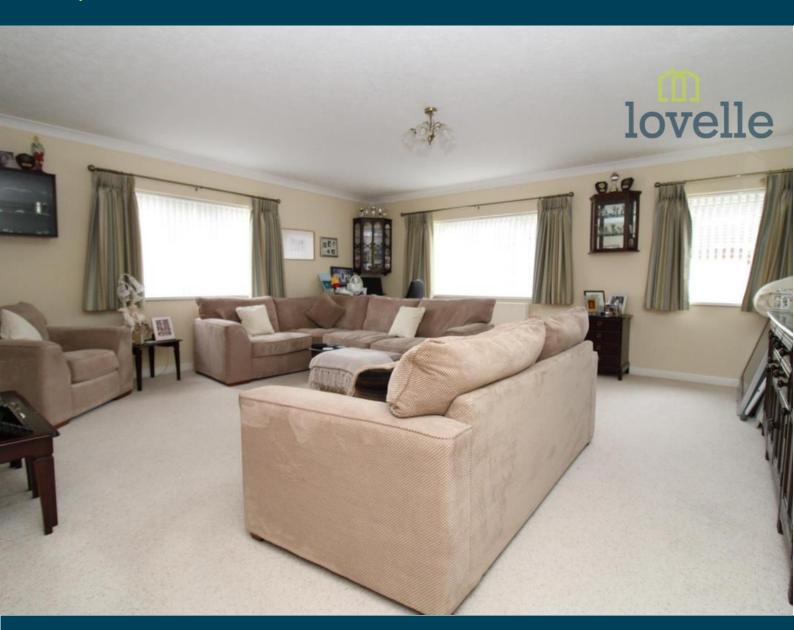

### Lounge

5.75m x 5.75m (18'11" x 18'11")

This great space has three UPVC double glazed windows over two aspects. Two central heating radiators.