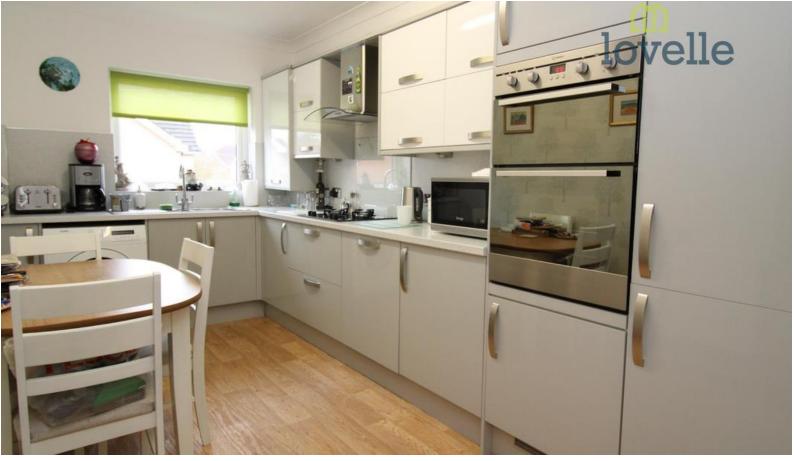

#### Kitchen

2.45m x 4.47m (8'0" x 14'8")

A contemporary range of high gloss wall and base units with contrasting work surfaces and splashback. Eye level double, electric oven. Four ring gas hob with extractor over. Integral fridge freezer. Built-in dishwasher. Plumbing for washing machine. Housing for the boiler. Central heating radiator.