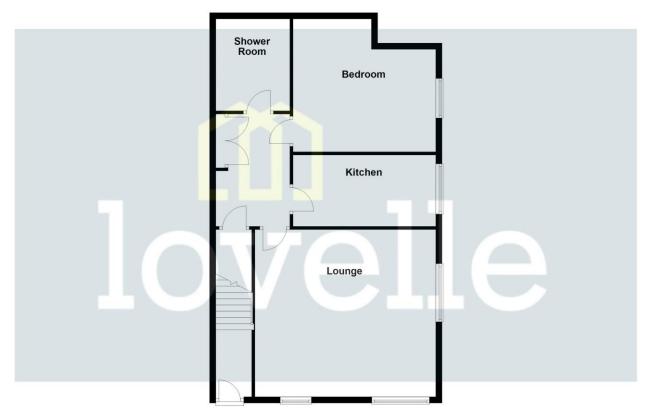

#### Entrance

 $0.00 \text{m} \times 0.00 \text{m} (0'0" \times 0'0")$ 

Through a UPVC double glazed, telecom controlled door, to the staircase leading to the first floor hallway.

## Hallway

 $0.00 \text{m} \times 0.00 \text{m} (0'0" \times 0'0")$ 

Doors to all rooms and storage cupboard. Loft access and central heating radiator.

### Lounge

5.75m x 5.75m (18'11" x 18'11")

This great space has three UPVC double glazed windows over two aspects. Two central heating radiators.

#### Kitchen

2.45m x 4.47m (8'0" x 14'8")

A contemporary range of high gloss wall and base units with contrasting work surfaces and splashback. Eye level double, electric oven. Four ring gas hob with extractor over. Integral fridge freezer. Built-in dishwasher. Plumbing for washing machine. Housing for the boiler. Central heating radiator.

#### Bedroom

3.18m x 4.47m (10'5" x 14'8")

A good sized double room with an extensive range of fitted wardrobes, chest of drawers and bedside cabinet. Central heating radiator.

#### **Shower Room**

2.34m x 2.31m (7'8" x 7'7")

With a range of fitted units, this room offers storage in abundance and incorporates a push button wc, wash hand basin and double shower cubicle. Towel rail. Extractor fan.