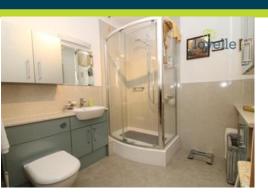

#### **Shower Room**

2.34m x 2.31m (7'8" x 7'7")

With a range of fitted units, this room offers storage in abundance and incorporates a push button wc, wash hand basin and double shower cubicle. Towel rail. Extractor fan.