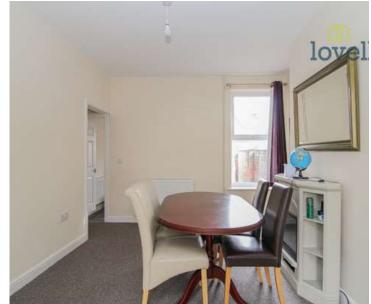

This spacious mid-terraced house is immaculately presented and offers spacious accommodation comprising of; entrance porch and hall, lounge, dining room, modern kitchen, boiler/store room and cloakroom. To the first floor there are three excellent size bedrooms and an exquisite bathroom. Benefitting from uPVC double glazing and gas central heating throughout. Externally there are gardens to both the front and rear.

#### N/a

Lounge 3.16m X 3.44m
Dining Room 3.26m X 3.48m
Kitchen 2.73m X 4.31m
Boiler Room 1.83m X 1.57m
Cloakroom 1.62m X 0.77m
Bedroom 1 4.17m X 3.44m
Bedroom 2 2.35m X 3.70m
Bedroom 3 2.76m X 2.37m
Bathroom 1.65m X 1.82m