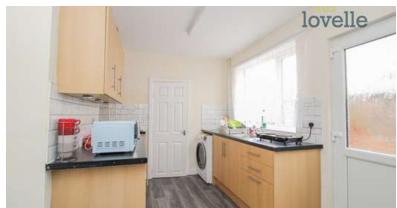

This spacious mid-terraced house is immaculately presented and offers spacious accommodation comprising of; entrance porch and hall, lounge, dining room, modern kitchen, boiler/store room and cloakroom. To the first floor there are three excellent size bedrooms and an exquisite bathroom. Benefitting from uPVC double glazing and gas central heating throughout. Externally there are gardens to both the front and rear.

#### N/a

Lounge 3.16m X 3.44m
Dining Room 3.26m X 3.48m
Kitchen 2.73m X 4.31m
Boiler Room 1.83m X 1.57m
Cloakroom 1.62m X 0.77m
Bedroom 1 4.17m X 3.44m
Bedroom 2 2.35m X 3.70m
Bedroom 3 2.76m X 2.37m
Bathroom 1.65m X 1.82m