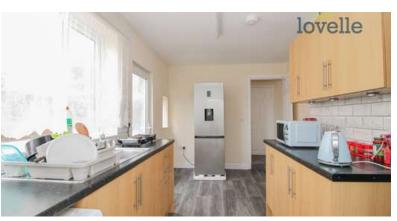

This spacious mid-terraced house is immaculately presented and offers spacious accommodation comprising of; entrance porch and hall, lounge, dining room, modern kitchen, boiler/store room and cloakroom. To the first floor there are three excellent size bedrooms and an exquisite bathroom. Benefitting from uPVC double glazing and gas central heating throughout. Externally there are gardens to both the front and rear.

#### N/a

Lounge 3.16m X 3.44m
Dining Room 3.26m X 3.48m
Kitchen 2.73m X 4.31m
Boiler Room 1.83m X 1.57m
Cloakroom 1.62m X 0.77m
Bedroom 1 4.17m X 3.44m
Bedroom 2 2.35m X 3.70m
Bedroom 3 2.76m X 2.37m
Bathroom 1.65m X 1.82m