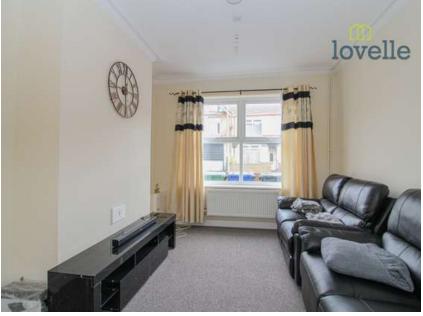

This spacious mid-terraced house is immaculately presented and offers spacious accommodation comprising of; entrance porch and hall, lounge, dining room, modern kitchen, boiler/store room and cloakroom. To the first floor there are three excellent size bedrooms and an exquisite bathroom. Benefitting from uPVC double glazing and gas central heating throughout. Externally there are gardens to both the front and rear.

#### N/a

Lounge 3.16m X 3.44m
Dining Room 3.26m X 3.48m
Kitchen 2.73m X 4.31m
Boiler Room 1.83m X 1.57m
Cloakroom 1.62m X 0.77m
Bedroom 1 4.17m X 3.44m
Bedroom 2 2.35m X 3.70m
Bedroom 3 2.76m X 2.37m
Bathroom 1.65m X 1.82m