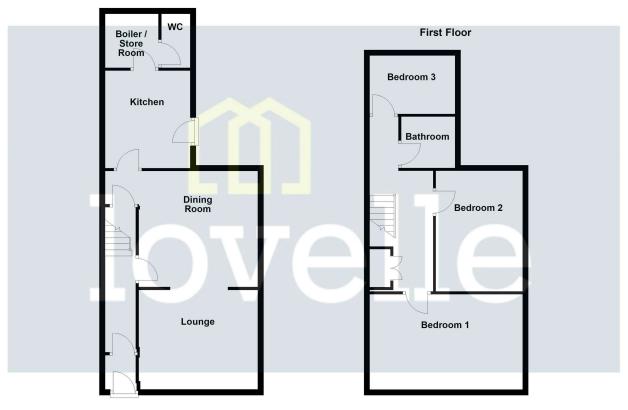

This spacious mid-terraced house is immaculately presented and offers spacious accommodation comprising of; entrance porch and hall, lounge, dining room, modern kitchen, boiler/store room and cloakroom. To the first floor there are three excellent size bedrooms and an exquisite bathroom. Benefitting from uPVC double glazing and gas central heating throughout. Externally there are gardens to both the front and rear.

#### N/a

Lounge 3.16m X 3.44m
Dining Room 3.26m X 3.48m
Kitchen 2.73m X 4.31m
Boiler Room 1.83m X 1.57m
Cloakroom 1.62m X 0.77m
Bedroom 1 4.17m X 3.44m
Bedroom 2 2.35m X 3.70m
Bedroom 3 2.76m X 2.37m
Bathroom 1.65m X 1.82m

### **Ground Floor**

Ladysmith Road, Grimsby

When it comes to property it must be