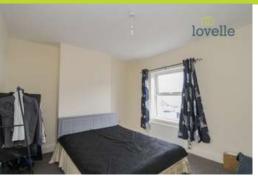

This spacious mid-terraced house is immaculately presented and offers spacious accommodation comprising of; entrance porch and hall, lounge, dining room, modern kitchen, boiler/store room and cloakroom. To the first floor there are three excellent size bedrooms and an exquisite bathroom. Benefitting from uPVC double glazing and gas central heating throughout. Externally there are gardens to both the front and rear.

#### N/a

Lounge 3.16m X 3.44m
Dining Room 3.26m X 3.48m
Kitchen 2.73m X 4.31m
Boiler Room 1.83m X 1.57m
Cloakroom 1.62m X 0.77m
Bedroom 1 4.17m X 3.44m
Bedroom 2 2.35m X 3.70m
Bedroom 3 2.76m X 2.37m
Bathroom 1.65m X 1.82m