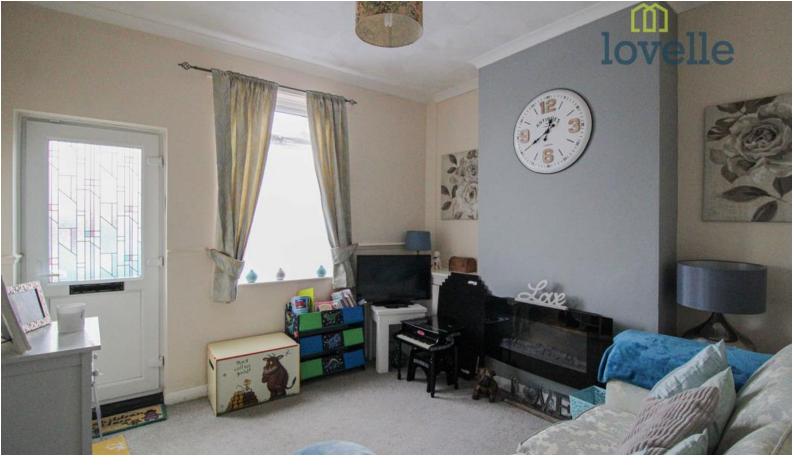

Benefitting from uPVC double glazing, gas central heating and having accommodation briefly comprising of; entrance hall, two reception rooms, kitchen, rear lobby, landing, two bedrooms and bathroom. Externally there are gardens to the front and rear.

## Measurements N/a

Lounge 3.33m X 3.47m Sitting Room 3.46m X 3.52m Kitchen 1.81m X 4.64m Rear Lobby 1.82m X 0.92m Bathroom 1.82m X 1.86m Bedroom 1 3.50m X 3.22m Bedroom 2 3.53m X 3.50m