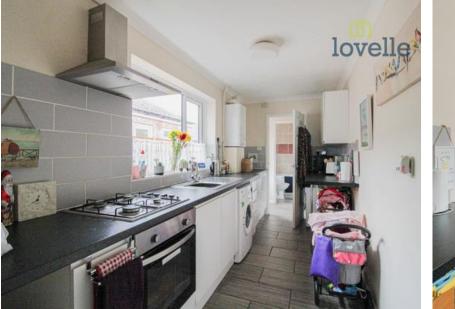

Benefitting from uPVC double glazing, gas central heating and having accommodation briefly comprising of; entrance hall, two reception rooms, kitchen, rear lobby, landing, two bedrooms and bathroom. Externally there are gardens to the front and rear.

## Measurements N/a

Lounge 3.33m X 3.47m Sitting Room 3.46m X 3.52m Kitchen 1.81m X 4.64m Rear Lobby 1.82m X 0.92m Bathroom 1.82m X 1.86m Bedroom 1 3.50m X 3.22m Bedroom 2 3.53m X 3.50m