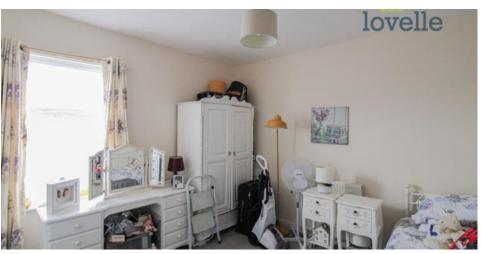

Benefitting from uPVC double glazing, gas central heating and having accommodation briefly comprising of; entrance hall, two reception rooms, kitchen, rear lobby, landing, two bedrooms and bathroom. Externally there are gardens to the front and rear.

## Measurements N/a

Lounge 3.33m X 3.47m Sitting Room 3.46m X 3.52m Kitchen 1.81m X 4.64m Rear Lobby 1.82m X 0.92m Bathroom 1.82m X 1.86m Bedroom 1 3.50m X 3.22m Bedroom 2 3.53m X 3.50m