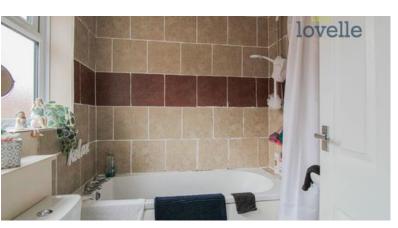

Benefitting from uPVC double glazing, gas central heating and having accommodation briefly comprising of; entrance hall, two reception rooms, kitchen, rear lobby, landing, two bedrooms and bathroom. Externally there are gardens to the front and rear.

## Measurements N/a

Lounge 3.33m X 3.47m Sitting Room 3.46m X 3.52m Kitchen 1.81m X 4.64m Rear Lobby 1.82m X 0.92m Bathroom 1.82m X 1.86m Bedroom 1 3.50m X 3.22m Bedroom 2 3.53m X 3.50m