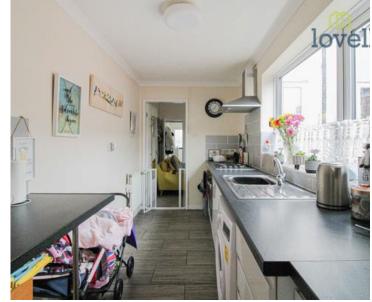

Lovelle offer to market this spacious and well presented mid-terrace house located within a well established area of Grimsby Town Centre and boasting ease of access to the vast range of nearby amenities.

Benefitting from uPVC double glazing, gas central heating and having accommodation briefly comprising of; entrance hall, two reception rooms, kitchen, rear lobby, landing, two bedrooms and bathroom. Externally there are gardens to the front and rear.

## Measurements N/a

Lounge 3.33m X 3.47m Sitting Room 3.46m X 3.52m Kitchen 1.81m X 4.64m Rear Lobby 1.82m X 0.92m Bathroom 1.82m X 1.86m Bedroom 1 3.50m X 3.22m Bedroom 2 3.53m X 3.50m