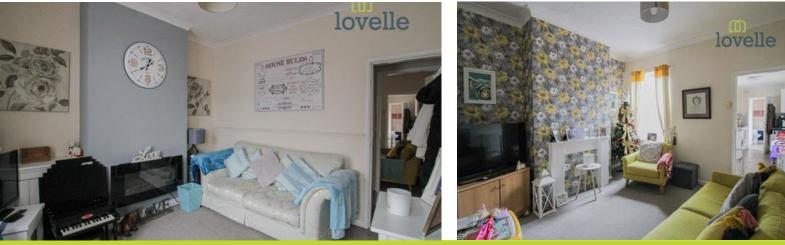

Benefitting from uPVC double glazing, gas central heating and having accommodation briefly comprising of; entrance hall, two reception rooms, kitchen, rear lobby, landing, two bedrooms and bathroom. Externally there are gardens to the front and rear.

## Measurements N/a

Lounge 3.33m X 3.47m Sitting Room 3.46m X 3.52m Kitchen 1.81m X 4.64m Rear Lobby 1.82m X 0.92m Bathroom 1.82m X 1.86m Bedroom 1 3.50m X 3.22m Bedroom 2 3.53m X 3.50m