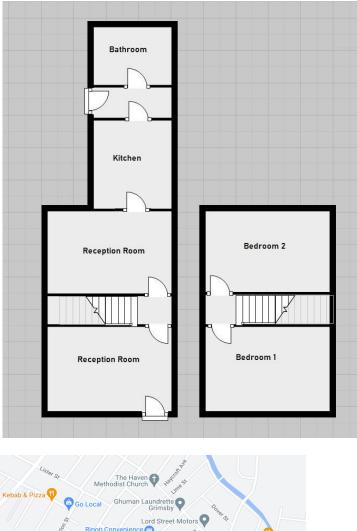

Benefitting from uPVC double glazing, gas central heating and having accommodation briefly comprising of; entrance hall, two reception rooms, kitchen, rear lobby, landing, two bedrooms and bathroom. Externally there are gardens to the front and rear.

## Measurements N/a

Lounge 3.33m X 3.47m Sitting Room 3.46m X 3.52m Kitchen 1.81m X 4.64m Rear Lobby 1.82m X 0.92m Bathroom 1.82m X 1.86m Bedroom 1 3.50m X 3.22m Bedroom 2 3.53m X 3.50m