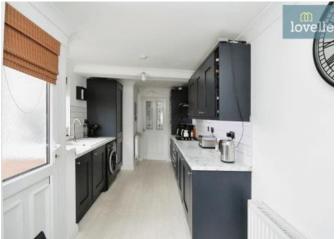

The exquisite kitchen is truly a standout feature, with modern units, integrated appliances, and dual aspect windows allowing plenty of natural light to flood the space. The adjacent dining area makes it convenient for family meals and gatherings. The first reception room boasts a fireplace and bay window, while the second reception room offers access to the garden.