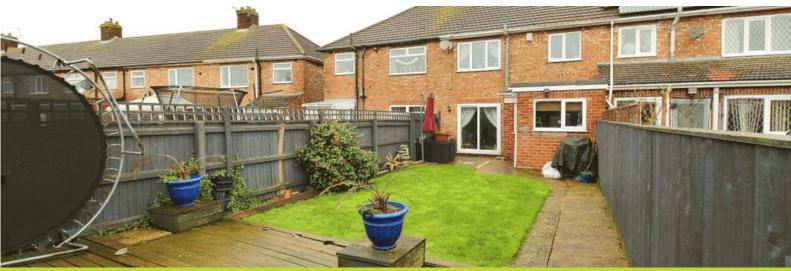

A generous size rear garden offers a tranquil outdoor space for leisure and recreation. Additional features of this property include off-road parking, uPVC double glazing, and gas central heating for convenience and energy efficiency.