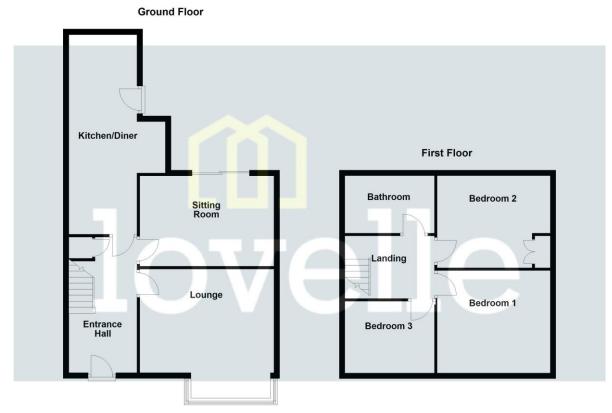

## Measurements

Entrance Hall 1.80m X 4.68m Lounge 3.89m X 4.03m sitting Room 3.89m X 4.03m Kitchen/Diner 2.44m X 5.84m Landing 2.11m X 2.36m Bedroom 1 3.39m X 3.60m Bedroom 2 3.62m X 3.34m Bedroom 3 2.13m X 2.34m Bathroom 2.09m X 1.79m