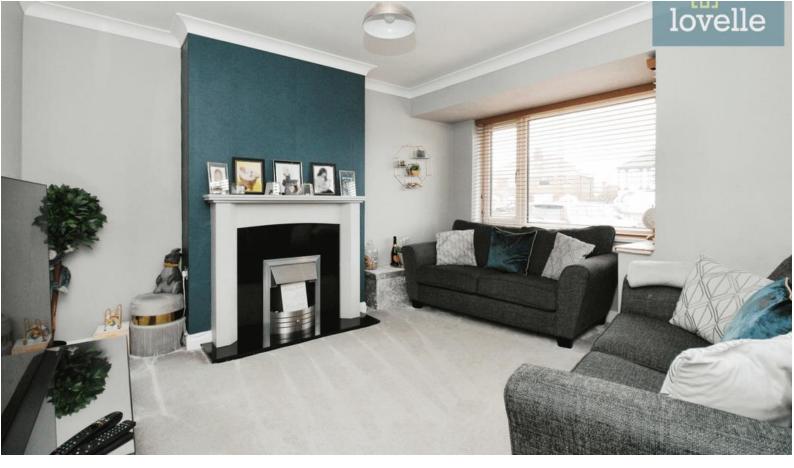

The exquisite kitchen is truly a standout feature, with modern units, integrated appliances, and dual aspect windows allowing plenty of natural light to flood the space. The adjacent dining area makes it convenient for family meals and gatherings. The first reception room boasts a fireplace and bay window, while the second reception room offers access to the garden.