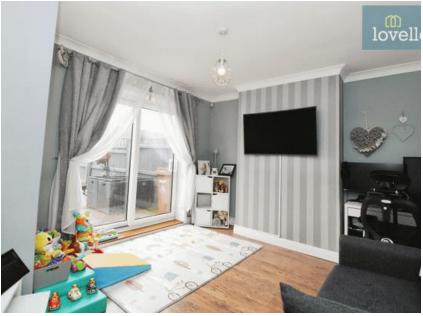

The exquisite kitchen is truly a standout feature, with modern units, integrated appliances, and dual aspect windows allowing plenty of natural light to flood the space. The adjacent dining area makes it convenient for family meals and gatherings. The first reception room boasts a fireplace and bay window, while the second reception room offers access to the garden.

A generous size rear garden offers a tranquil outdoor space for leisure and recreation. Additional features of this property include off-road parking, uPVC double glazing, and gas central heating for convenience and energy efficiency.