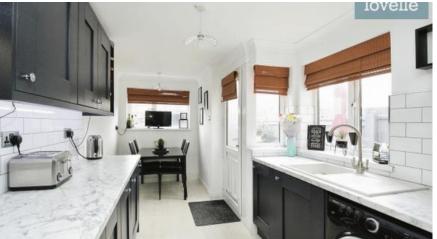

The exquisite kitchen is truly a standout feature, with modern units, integrated appliances, and dual aspect windows allowing plenty of natural light to flood the space. The adjacent dining area makes it convenient for family meals and gatherings. The first reception room boasts a fireplace and bay window, while the second reception room offers access to the garden.