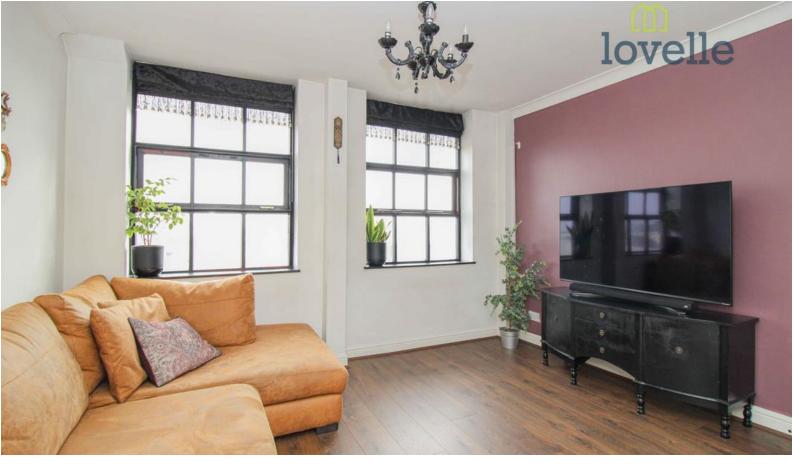

#### Lounge

#### 3.27m x 3.06m (10'8" x 10'0")

Stylishly presented with wood effect laminate flooring and two windows.