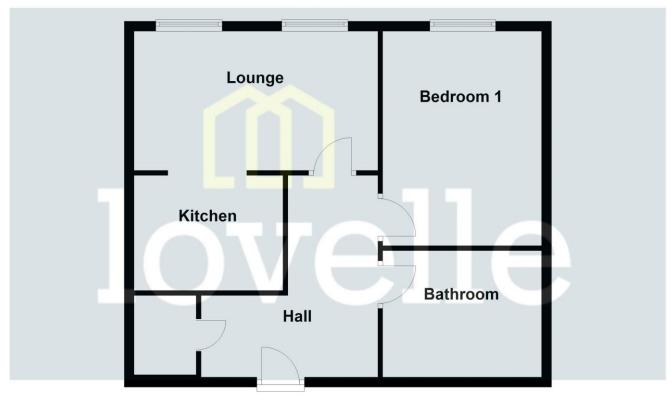

#### Hall

#### N/a

Welcoming L-shaped hall with wood effect laminate flooring. Large storage cupboard.

#### Lounge

#### 3.27m x 3.06m (10'8" x 10'0")

Stylishly presented with wood effect laminate flooring and two windows.

## Kitchen

#### 2.48m x 1.88m (8'1" x 6'2")

Modern wall and base units with wood effect worktops. Stainless steel sink with mixer tap and drainer. Built-in oven, plumbing for washing machine and space for under-counter fridge and freezer. Tiling to splash areas and floor.

## Bathroom

#### 2.04m x 1.66m (6'8" x 5'5")

An exquisite fully tiled suite comprising of; panelled bath with shower over, wash hand basin with high gloss vanity unit and WC.

## Bedroom

#### 2.13m x 4.28m (7'0" x 14'0")

Tastefully decorated with wood effect laminate flooring. Window