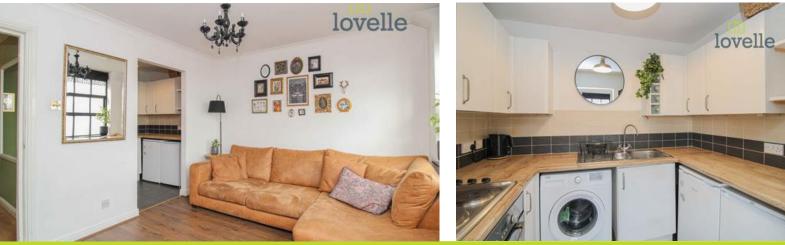

#### Hall

#### N/a

Welcoming L-shaped hall with wood effect laminate flooring. Large storage cupboard.

## Kitchen

#### 2.48m x 1.88m (8'1" x 6'2")

Modern wall and base units with wood effect worktops. Stainless steel sink with mixer tap and drainer. Built-in oven, plumbing for washing machine and space for under-counter fridge and freezer. Tiling to splash areas and floor.