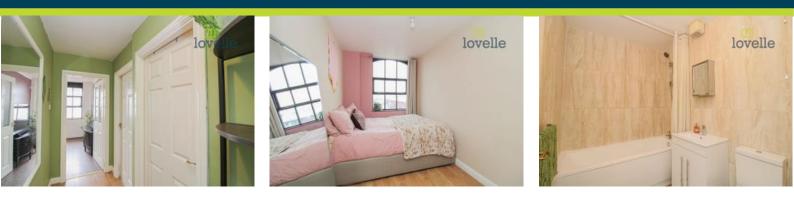

## Bedroom

#### 2.13m x 4.28m (7'0" x 14'0")

Tastefully decorated with wood effect laminate flooring. Window

## Bathroom

#### 2.04m x 1.66m (6'8" x 5'5")

An exquisite fully tiled suite comprising of; panelled bath with shower over, wash hand basin with high gloss vanity unit and WC.