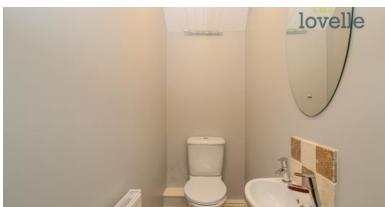

#### Cloakroom

 $0.86m \times 1.74m (2'10" \times 5'8")$ 

Tiled floor and splash area, radiator, wash hand basin and wc.