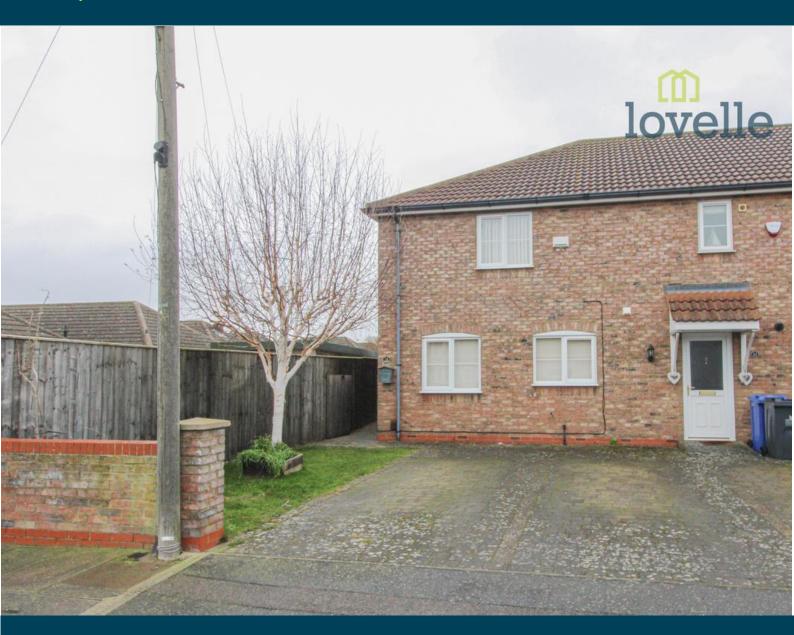

Buy. Sell. Rent. Let.

Thirlmere Avenue, Scartho, Grimsby

Offers over £139,950.

Modern two-bedroom end-link house located in Scartho.

**Key Features** 

- Modern End Link House
- Spacious Kitchen/Diner and Lounge
- Bathroom & Ground Floor WC
- Two Double Bedrooms
- uPVC Double Glazed & Gas Central Heated
- Off-Road Parking & Pleasant Rear Garden
- EPC rating C
- Tenure: Freehold

Lovelle offers to market with NO ONWARD CHAIN this deceptively spacious two bedroom end-link house located within the ever desirable village of Scartho and positioned well for ease of access to the vast range of nearby amenities. Well presented throughout with modern fitted kitchen, bathroom and ground floor cloakroom with wc and wash hand basin. Benefitting from uPVC double glazing and gas central heating throughout. Externally there is off-road parking to the front of the property and an enclosed well-maintained garden to the rear. Viewings are highly recommended.