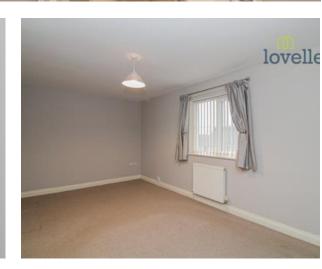

## Bedroom 1

5.14m x 3.02m (16'11" x 9'11")

Radiator and window to the front aspect.

# Bedroom 2

5.14m x 2.92m (16'11" x 9'7")

Radiator and window to the rear aspect.