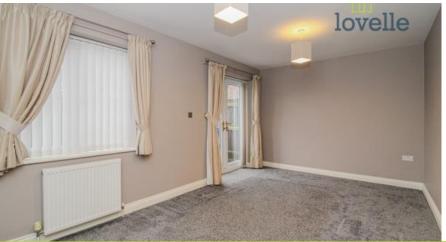

## Bedroom 1

5.14m x 3.02m (16'11" x 9'11")

Radiator and window to the front aspect.

# Bedroom 2

5.14m x 2.92m (16'11" x 9'7")

Radiator and window to the rear aspect.