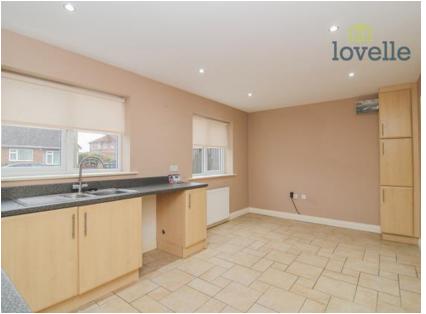

### Kitchen/Diner

5.16m x 2.95m (16'11" x 9'8")

A fabulous open space with room for a dining area. Superbly fitted wood effect kitchen comprising of; wall and base units with complimentary worktops over, built-in oven, hob and extractor hood. Plumbing for washing machine. Radiator, cupboard housing gas central heating boiler and two windows to the front aspect.