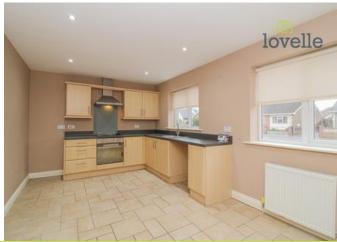

### Kitchen/Diner

5.16m x 2.95m (16'11" x 9'8")

A fabulous open space with room for a dining area. Superbly fitted wood effect kitchen comprising of; wall and base units with complimentary worktops over, built-in oven, hob and extractor hood. Plumbing for washing machine. Radiator, cupboard housing gas central heating boiler and two windows to the front aspect.