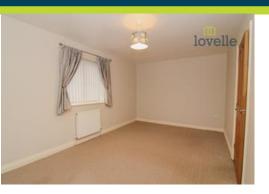

## Bedroom 1

5.14m x 3.02m (16'11" x 9'11")

Radiator and window to the front aspect.

# Bedroom 2

5.14m x 2.92m (16'11" x 9'7")

Radiator and window to the rear aspect.