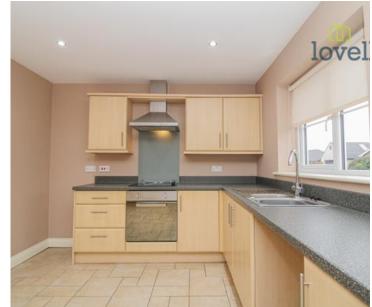

### Kitchen/Diner

5.16m x 2.95m (16'11" x 9'8")

A fabulous open space with room for a dining area. Superbly fitted wood effect kitchen comprising of; wall and base units with complimentary worktops over, built-in oven, hob and extractor hood. Plumbing for washing machine. Radiator, cupboard housing gas central heating boiler and two windows to the front aspect.