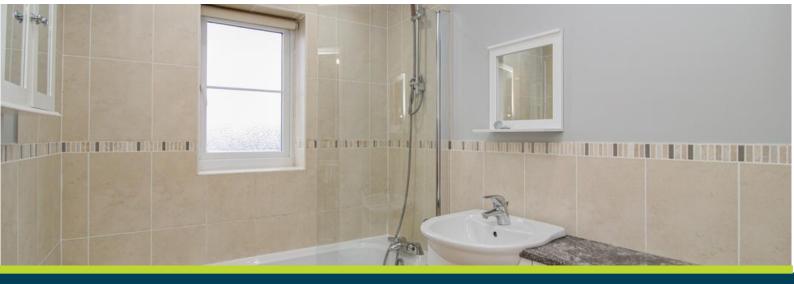

#### Bathroom

1.77m x 2.24m (5'10" x 7'4")

Stylish part tiled suite comprising of; shower over panelled bath, vanity units incorporating wash hand basin and wc. Radiator and window.