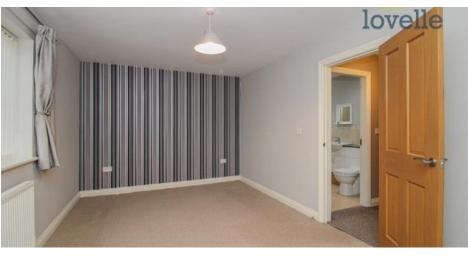

## Bedroom 1

5.14m x 3.02m (16'11" x 9'11")

Radiator and window to the front aspect.

# Bedroom 2

5.14m x 2.92m (16'11" x 9'7")

Radiator and window to the rear aspect.