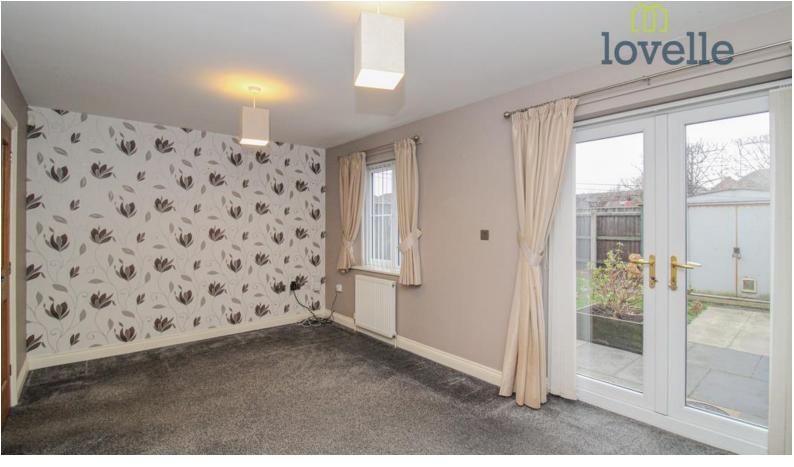

### Kitchen/Diner

5.16m x 2.95m (16'11" x 9'8")

A fabulous open space with room for a dining area. Superbly fitted wood effect kitchen comprising of; wall and base units with complimentary worktops over, built-in oven, hob and extractor hood. Plumbing for washing machine. Radiator, cupboard housing gas central heating boiler and two windows to the front aspect.