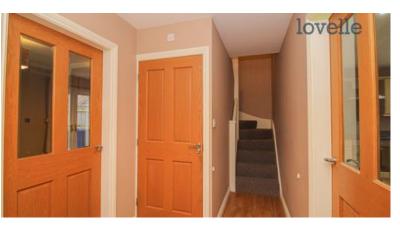

## **Entrance Hall**

N/a

Welcoming hall with stairs that lead to the first floor, laminate flooring and radiator.

#### Landing

N/a

Decorated to match the hall, loft access.