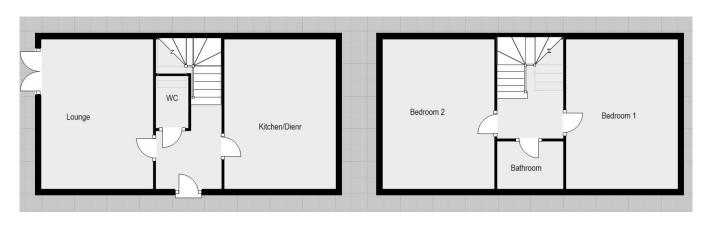

## **Entrance Hall**

N/a

Welcoming hall with stairs that lead to the first floor, laminate flooring and radiator.

#### Cloakroom

 $0.86m \times 1.74m (2'10" \times 5'8")$ 

Tiled floor and splash area, radiator, wash hand basin and wc.

### Kitchen/Diner

5.16m x 2.95m (16'11" x 9'8")

A fabulous open space with room for a dining area. Superbly fitted wood effect kitchen comprising of; wall and base units with complimentary worktops over, built-in oven, hob and extractor hood. Plumbing for washing machine. Radiator, cupboard housing gas central heating boiler and two windows to the front aspect.

#### Landing

N/a

Decorated to match the hall, loft access.

## Bedroom 1

5.14m x 3.02m (16'11" x 9'11")

Radiator and window to the front aspect.

# Bedroom 2

5.14m x 2.92m (16'11" x 9'7")

Radiator and window to the rear aspect.

#### Bathroom

1.77m x 2.24m (5'10" x 7'4")

Stylish part tiled suite comprising of; shower over panelled bath, vanity units incorporating wash hand basin and wc. Radiator and window.