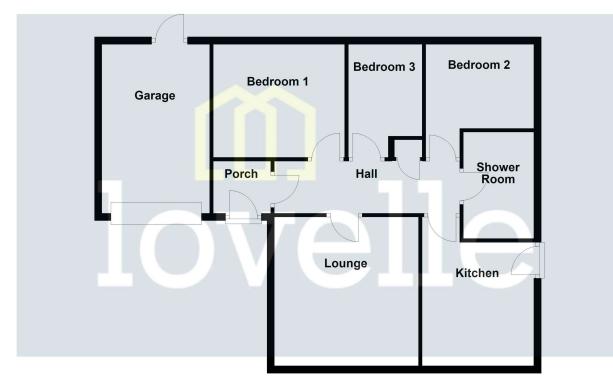

### Porch

#### 1.31m x 1.17m (4'4" x 3'10")

Vinyl flooring that flows through to the hall and entrance door to the front aspect.

### Hall

0.96m x 4.67m (3'1" x 15'4") Radiator, storage cupboard and loft access.

### Lounge

#### 3.74m x 4.39m (12'4" x 14'5")

Tastefully decorated with dual aspect windows to the front and side aspect. Feature fire surround with marble effect inset and hearth incorporating gas fire. Radiator.

# Bedroom 1

2.90m x 3.79m (9'6" x 12'5") Well presented with built-in wardrobes. Radiator and window to the rear aspect.

# Bedroom 3

2.05m x 3.88m (6'8" x 12'8")

Currently utilised as a formal dining room, radiator and window to the rear aspect.

### Bedroom 2

#### 2.73m x 4.02m (9'0" x 13'2")

Neutrally decorated, radiator and window to the rear aspect.

# Shower Room

1.56m x 2.51m (5'1" x 8'2")

Modern fully tiled suite comprising of; walk-in double shower cubicle with sliding door and rainfall shower head, white high gloss vanity units incorporating wash hand basin and wc, towel radiator and window to the side aspect.

# Garage

4.76m x 2.66m (15'7" x 8'8")

Brick built single attached garage with electric up and over vehicle access door. Light and power. Personal access door from the rear garden.