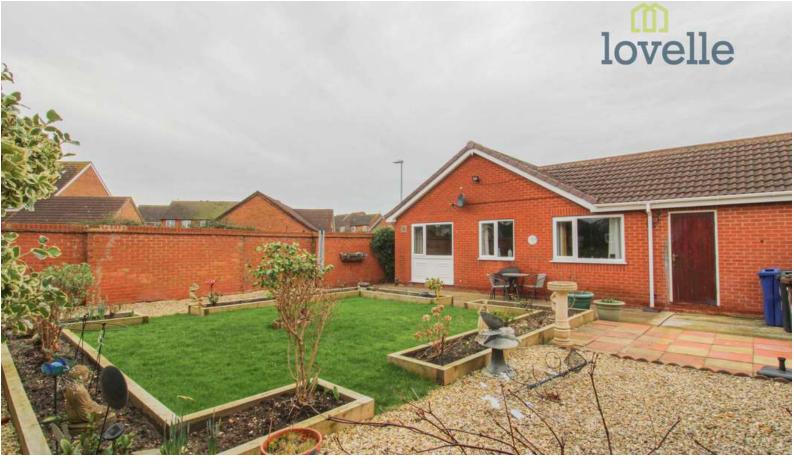

# Rear Garden

#### N/a

Fully enclosed and well landscaped with patio, gravelled, lawn and well stocked flower beds. Outside lighting and cold water tap.