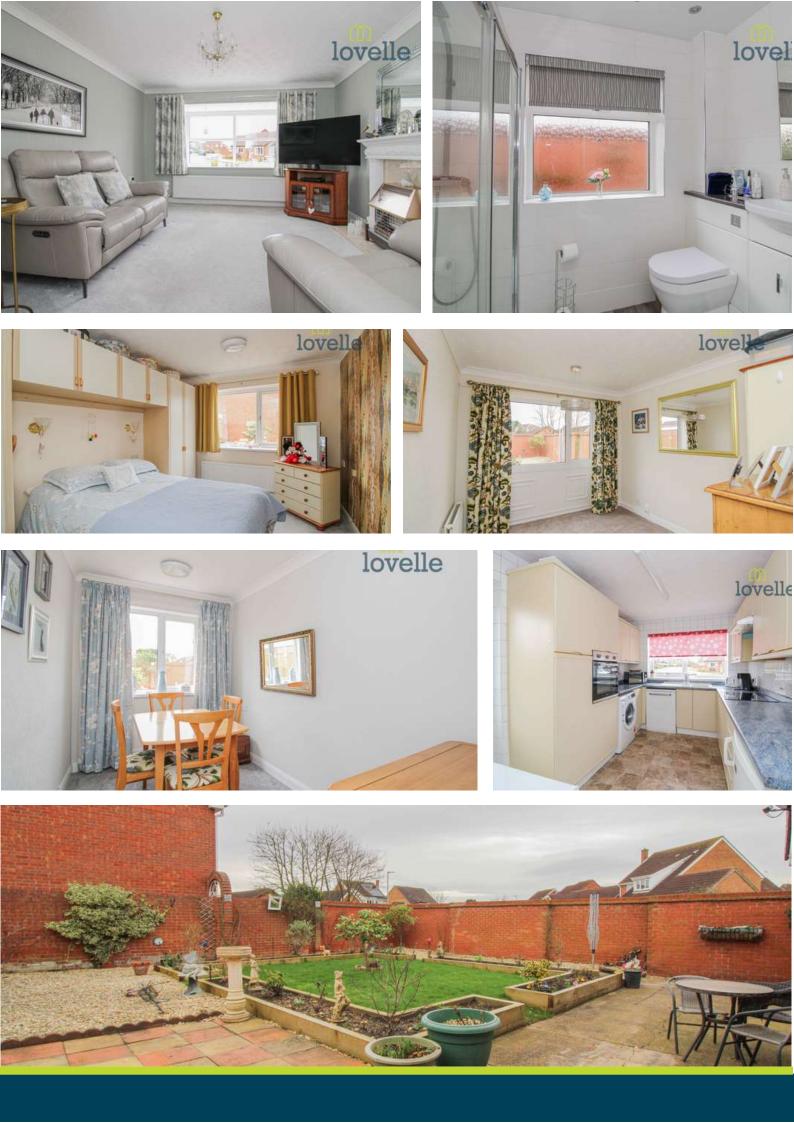

### Lounge

#### 3.74m x 4.39m (12'4" x 14'5")

Tastefully decorated with dual aspect windows to the front and side aspect. Feature fire surround with marble effect inset and hearth incorporating gas fire. Radiator.

# Bedroom 1

2.90m x 3.79m (9'6" x 12'5") Well presented with built-in wardrobes. Radiator and window to the rear aspect.

# Bedroom 3

2.05m x 3.88m (6'8" x 12'8")

Currently utilised as a formal dining room, radiator and window to the rear aspect.

### Bedroom 2

#### 2.73m x 4.02m (9'0" x 13'2")

Neutrally decorated, radiator and window to the rear aspect.

# Shower Room

1.56m x 2.51m (5'1" x 8'2")

Modern fully tiled suite comprising of; walk-in double shower cubicle with sliding door and rainfall shower head, white high gloss vanity units incorporating wash hand basin and wc, towel radiator and window to the side aspect.

# Rear Garden

#### N/a

Fully enclosed and well landscaped with patio, gravelled, lawn and well stocked flower beds. Outside lighting and cold water tap.