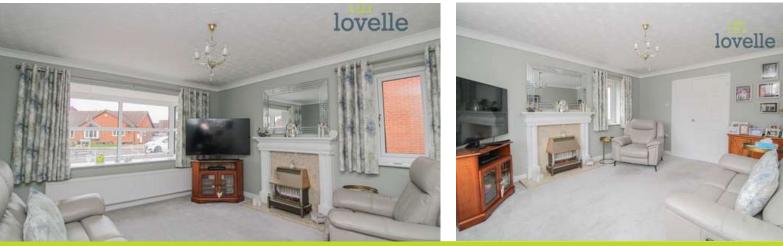

### Lounge

#### 3.74m x 4.39m (12'4" x 14'5")

Tastefully decorated with dual aspect windows to the front and side aspect. Feature fire surround with marble effect inset and hearth incorporating gas fire. Radiator.