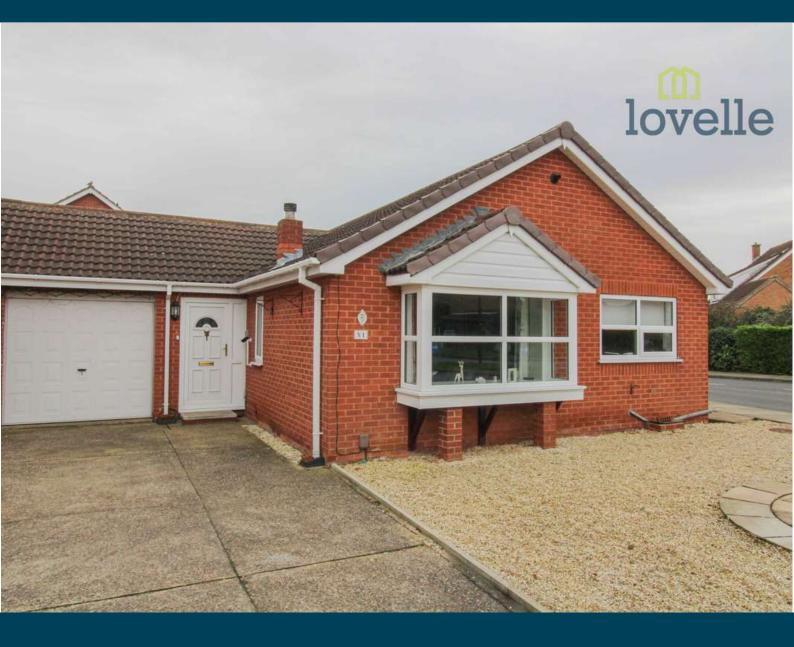

# Fortuna Way, Aylesby Park, Grimsby

# £200,000

Key Features

\*\*No Onward Chain\*\* A spacious three bedroom detached bungalow situated on the outskirts of Grimsby.

- Detached Bungalow
- Spacious Accommodation
- Well Presented Throughout
- Modern shower Room
- Well Fitted Kitchen
- uPVC DG & GCH
- EPC rating C
- Tenure: Freehold

Lovelle offer to market with NO ONWARD CHAIN this spacious and well presented three bedroom detached bungalow with the added benefit of uPVC double glazing and gas central heating. Boasting well landscaped gardens and a large driveway with a single attached garage. Located within a popular residential area on the outskirts of Grimsby Centre whilst being well positioned for easy access to the vast range of nearby amenities. Viewings are highly recommended.

# Garage

4.76m x 2.66m (15'7" x 8'8")

Brick built single attached garage with electric up and over vehicle access door. Light and power. Personal access door from the rear garden.