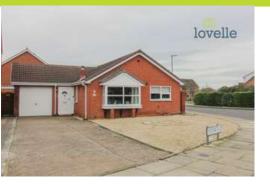

# £200,000

Key Features

\*\*No Onward Chain\*\* A spacious three bedroom detached bungalow situated on the outskirts of Grimsby.

- Detached Bungalow
- Spacious Accommodation
- Well Presented Throughout
- Modern shower Room
- Well Fitted Kitchen
- uPVC DG & GCH
- EPC rating C
- Tenure: Freehold

Lovelle offer to market with NO ONWARD CHAIN this spacious and well presented three bedroom detached bungalow with the added benefit of uPVC double glazing and gas central heating. Boasting well landscaped gardens and a large driveway with a single attached garage. Located within a popular residential area on the outskirts of Grimsby Centre whilst being well positioned for easy access to the vast range of nearby amenities. Viewings are highly recommended.