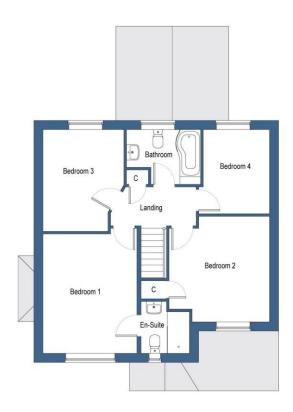

## Landing

n/a

Having doors to the four bedrooms and family bathroom.

#### Bedroom One

4.27m x 3.36m (14'0" x 11'0")

#### Ensuite

n/a

#### Bedroom Two

3.77m x 3.59m (12'5" x 11'10")

# **Bedroom Three**

3.64m x 2.89m (11'11" x 9'6")

01472 251918