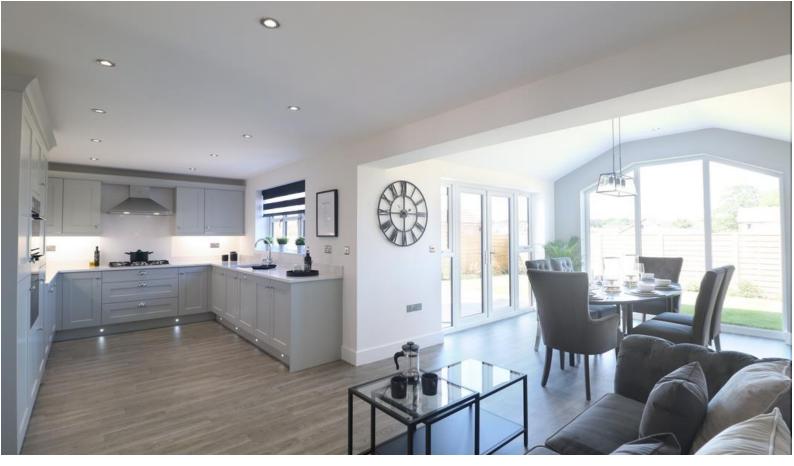

## Kitchen Dining

6.32m x 3.93m (20'8" x 12'11")

## Family Area

3.39m x 3.39m (11'1" x 11'1")