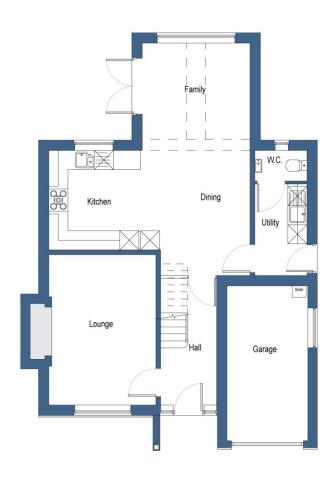

#### Lounge

4.72m x 3.36m (15'6" x 11'0")

## Kitchen Dining

6.32m x 3.93m (20'8" x 12'11")

## Family Area

3.39m x 3.39m (11'1" x 11'1")

## **Utility Room**

n/a

## WC

n/a