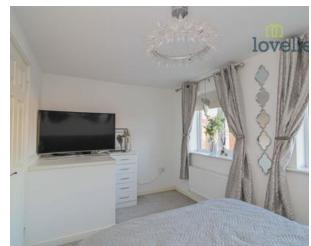

# Bedroom One

2.50m x 4.12m (8'2" x 13'6")

This spacious room has two UPVC double glazed windows to the front elevation. Central heating radiator.

## **Bedroom Two**

2.12m x 3.82m (7'0" x 12'6")

With a UPVC window to the rear and central heating radiator.