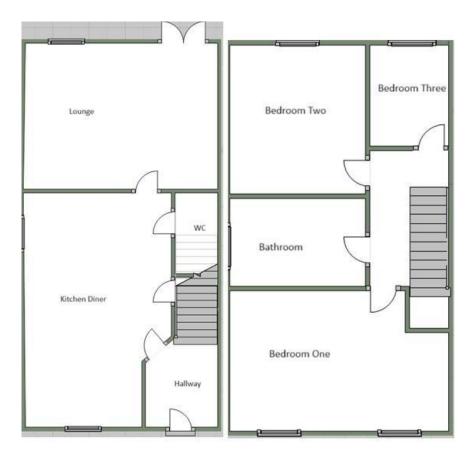

#### Entrance

n/a

Entered through a composite door leading into an inner hallway. The hallway has a door to the kitchen, staircase to the first floor and central heating radiator.

### Lounge

3.31m x 4.11m (10'11" x 13'6")

The lounge opens out into the garden through UPVC patio doors. UPVC window to the rear, central heating radiator. Laminate flooring.

#### Kitchen Diner

4.96m x 3.09m (16'4" x 10'1")

With a range of wall and base units incorporating a stainless steel sink and drainer with mixer tap. Four ring gas hob and electric oven. Plumbing for washing machine and dish washer. Space for tall fridge freezer. Dual aspect UPVC windows. Storage cupboard. Central heating radiator. Access to wc.

### Cloakroom wc

n/a

Having a two-piece suite including a wc and wash hand basin with vanity unit. Central heating radiator. Half height tiling.

#### First Floor

n/a

The first-floor landing has doors to the bathroom and three bedrooms. Access to the loft.

# Bedroom One

2.50m x 4.12m (8'2" x 13'6")

This spacious room has two UPVC double glazed windows to the front elevation. Central heating radiator.

## **Bedroom Two**

2.12m x 3.82m (7'0" x 12'6")

With a UPVC window to the rear and central heating radiator.

#### **Bedroom Three**

1.89m x 2.73m (6'2" x 9'0")

Currently used as a dressing room with UPVC window to the rearand central heating radiator.

#### Bathroom

2.11m x 1.82m (6'11" x 6'0")

The bathroom has been modernised to include a three piece suite incorporating a bath tub with shower over, wc and wash hand basin with vanity unit. Tiled floor to ceiling. Towel rail radiator. UPVC window.