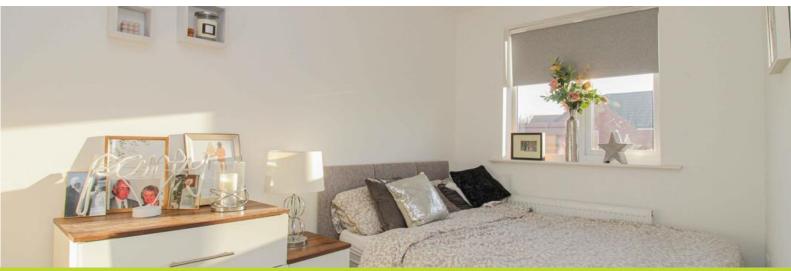

# Bedroom One

2.50m x 4.12m (8'2" x 13'6")

This spacious room has two UPVC double glazed windows to the front elevation. Central heating radiator.

## **Bedroom Two**

2.12m x 3.82m (7'0" x 12'6")

With a UPVC window to the rear and central heating radiator.