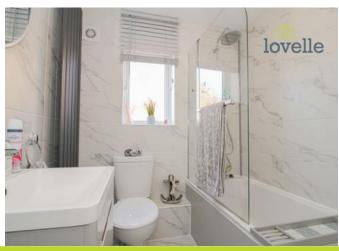

#### Bathroom

2.11m x 1.82m (6'11" x 6'0")

The bathroom has been modernised to include a three piece suite incorporating a bath tub with shower over, wc and wash hand basin with vanity unit. Tiled floor to ceiling. Towel rail radiator. UPVC window.