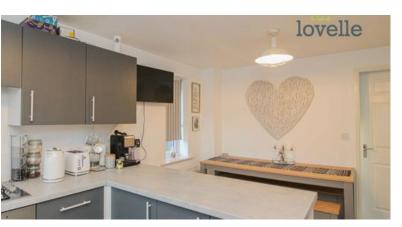

#### Kitchen Diner

4.96m x 3.09m (16'4" x 10'1")

With a range of wall and base units incorporating a stainless steel sink and drainer with mixer tap. Four ring gas hob and electric oven. Plumbing for washing machine and dish washer. Space for tall fridge freezer. Dual aspect UPVC windows. Storage cupboard. Central heating radiator. Access to wc.