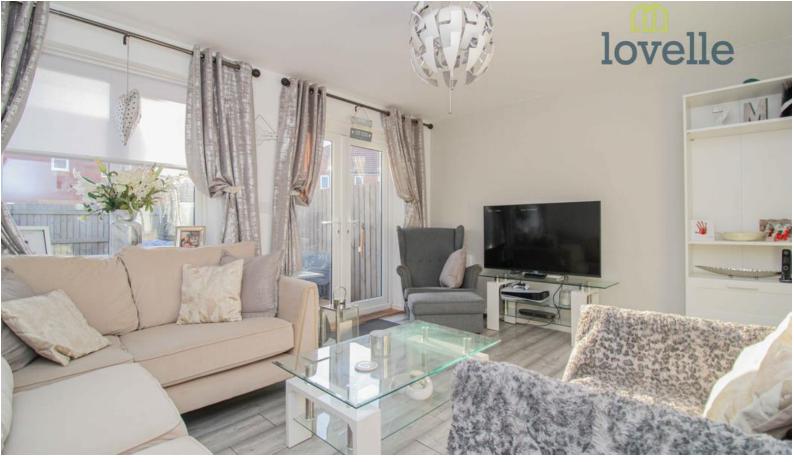

### Lounge

3.31m x 4.11m (10'11" x 13'6")

The lounge opens out into the garden through UPVC patio doors. UPVC window to the rear, central heating radiator. Laminate flooring.