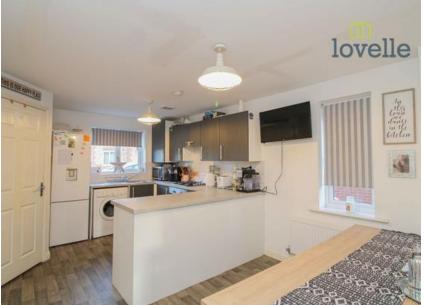

#### Kitchen Diner

4.96m x 3.09m (16'4" x 10'1")

With a range of wall and base units incorporating a stainless steel sink and drainer with mixer tap. Four ring gas hob and electric oven. Plumbing for washing machine and dish washer. Space for tall fridge freezer. Dual aspect UPVC windows. Storage cupboard. Central heating radiator. Access to wc.