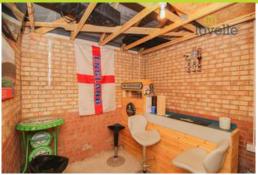

# Garage

 $0.00 \text{m} \times 0.00 \text{m} (0'0" \times 0'0")$ 

The detached garage has an up and over door to the front. Power and lighting. It is currently split in two to provide a 'bar area' for entertaining. But could easily be converted back if needed.