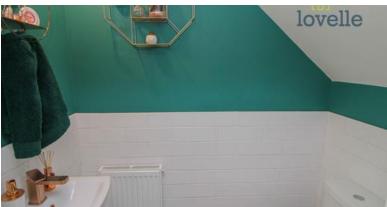

#### Bathroom

2.11m x 1.82m (6'11" x 6'0")

The bathroom has been modernised to include a three piece suite incorporating a bath tub with shower over, wc and wash hand basin with vanity unit. Tiled floor to ceiling. Towel rail radiator. UPVC window.