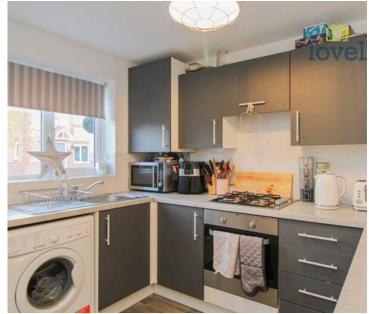

#### Kitchen Diner

4.96m x 3.09m (16'4" x 10'1")

With a range of wall and base units incorporating a stainless steel sink and drainer with mixer tap. Four ring gas hob and electric oven. Plumbing for washing machine and dish washer. Space for tall fridge freezer. Dual aspect UPVC windows. Storage cupboard. Central heating radiator. Access to wc.