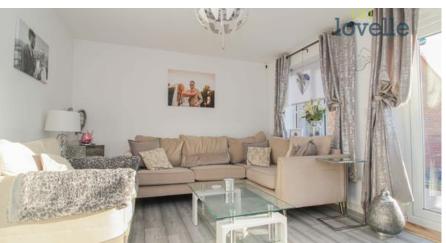

### Lounge

3.31m x 4.11m (10'11" x 13'6")

The lounge opens out into the garden through UPVC patio doors. UPVC window to the rear, central heating radiator. Laminate flooring.