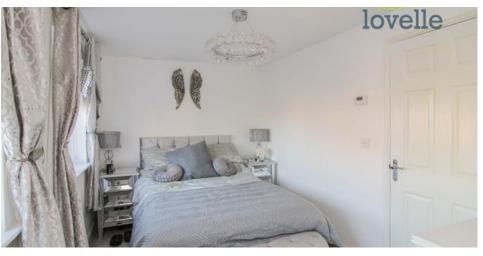

# Bedroom One

2.50m x 4.12m (8'2" x 13'6")

This spacious room has two UPVC double glazed windows to the front elevation. Central heating radiator.

## **Bedroom Two**

2.12m x 3.82m (7'0" x 12'6")

With a UPVC window to the rear and central heating radiator.