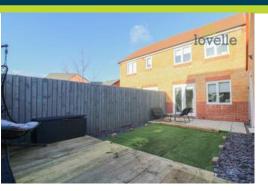

#### Rear Garden

 $0.00 \text{m} \times 0.00 \text{m} (0'0" \times 0'0")$ 

The rear garden has a paved patio area and decked bbq area. It is easy maintenance being fully enclosed and laid to artificial lawn.

Access to the garage.

# Garage

 $0.00 \text{m} \times 0.00 \text{m} (0'0" \times 0'0")$ 

The detached garage has an up and over door to the front. Power and lighting. It is currently split in two to provide a 'bar area' for entertaining. But could easily be converted back if needed.