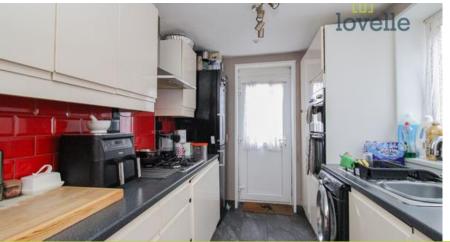

### Kitchen

2.24m x 3.74m (7'4" x 12'4")

High gloss wall and base units with complimentary worktops over incorporating stainless steel sink with mixer tap and drainer, four ring gas hob and oven. Plumbing for washing machine, wall mounted boiler, tiling to splash areas and floor, window and entrance door opening into the rear garden.