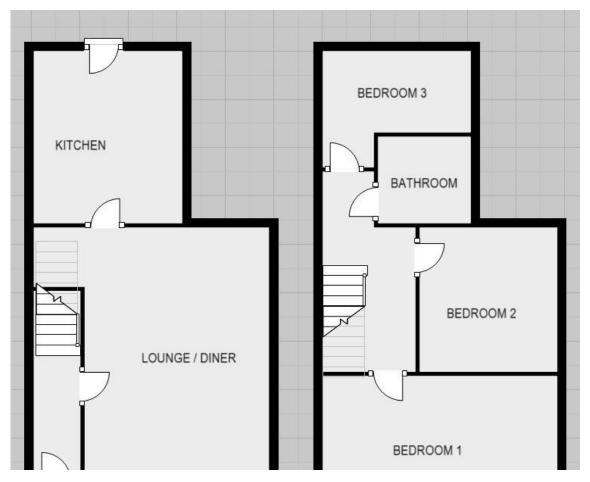

### Porch

N/a

Entrance door, wood effect laminate flooring that flows through to the hall.

### **Entrance Hall**

N/a

Stairs lead to the first floor landing.

# Lounge / Diner

7.92m x 3.38m (26'0" x 11'1")

Tastefully decorated with wood effect laminate flooring, wall mounted electric fire, two radiators and dual aspect windows to the front and rear aspect.

### Kitchen

2.24m x 3.74m (7'4" x 12'4")

High gloss wall and base units with complimentary worktops over incorporating stainless steel sink with mixer tap and drainer, four ring gas hob and oven. Plumbing for washing machine, wall mounted boiler, tiling to splash areas and floor, window and entrance door opening into the rear garden.

# Landing

N/a

Decorated to match the hall, built-in storage cupboard.

### Bedroom 1

3.97m x 3.66m (13'0" x 12'0")

Tastefully decorated, radiator and window to the front aspect.

# Bedroom 2

3.91m x 2.64m (12'10" x 8'8")

Well presented, radiator and window to the rear aspect.

#### Bedroom 3

2.11m x 2.30m (6'11" x 7'6")

Window to the rear aspect.

#### Bathroom

1.63m x 1.57m (5'4" x 5'2")

Fully tiled suite comprising of; panelled bath, wash hand basin, wc, towel radiator and window.