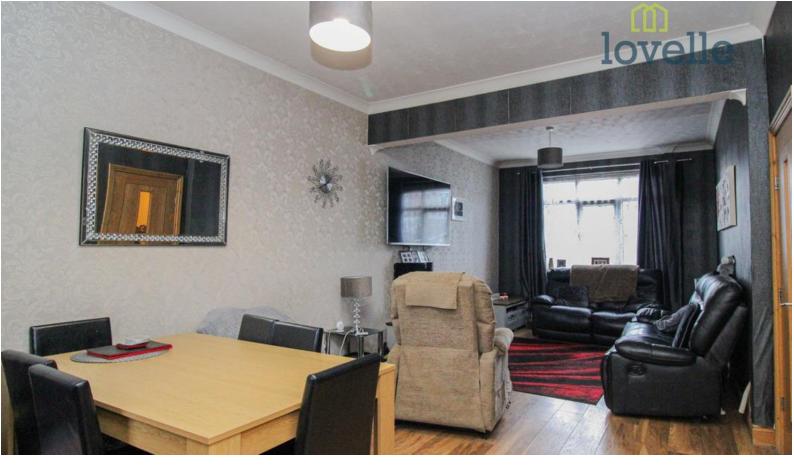

# Lounge / Diner

7.92m x 3.38m (26'0" x 11'1")

Tastefully decorated with wood effect laminate flooring, wall mounted electric fire, two radiators and dual aspect windows to the front and rear aspect.