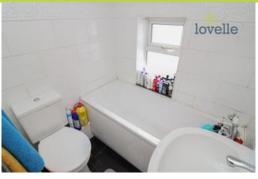

#### Bathroom

1.63m x 1.57m (5'4" x 5'2")

Fully tiled suite comprising of; panelled bath, wash hand basin, wc, towel radiator and window.