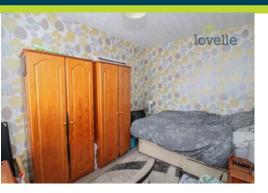

### Bedroom 1

3.97m x 3.66m (13'0" x 12'0")

Tastefully decorated, radiator and window to the front aspect.

# Bedroom 2

3.91m x 2.64m (12'10" x 8'8")

Well presented, radiator and window to the rear aspect.

#### Bedroom 3

2.11m x 2.30m (6'11" x 7'6")

Window to the rear aspect.