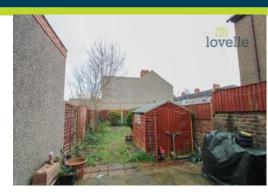

Buy. Sell. Rent. Let.



Heneage Road, Grimsby







When it comes to property it must be









Offers over £84,950

Mid-terraced house located in central Grimsby.







**Key Features** 

- Mid-Terraced House
- Spacious Accommodation
- Three Bedrooms
- Modern Kitchen

- Family Bathroom
- uPVC Double Glazed
- EPC rating D
- Tenure: Freehold







Lovelle offer to market this spacious three bedroom mid-terraced house located within a well established area of Grimsby Town Centre and boasting ease of access to a vast range of nearby amenities. Well presented throughout with the added benefit of uPVC double glazing and gas central heating. Viewings are highly recommended.

### Porch

N/a

Entrance door, wood effect laminate flooring that flows through to the hall.

### **Entrance Hall**

N/a

Stairs lead to the first floor landing.

# Lounge / Diner

7.92m x 3.38m (26'0" x 11'1")

Tastefully decorated with wood effect laminate flooring, wall mounted electric fire, two radiators and dual aspect windows to the front and rear aspect.

### Kitchen

2.24m x 3.74m (7'4" x 12'4")

High gloss wall and base units with complimentary worktops o