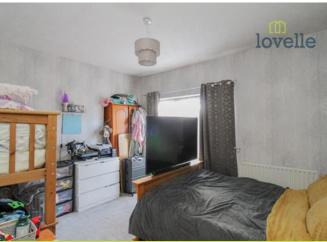

### Bedroom 1

3.97m x 3.66m (13'0" x 12'0")

Tastefully decorated, radiator and window to the front aspect.

# Bedroom 2

3.91m x 2.64m (12'10" x 8'8")

Well presented, radiator and window to the rear aspect.

#### Bedroom 3

2.11m x 2.30m (6'11" x 7'6")

Window to the rear aspect.