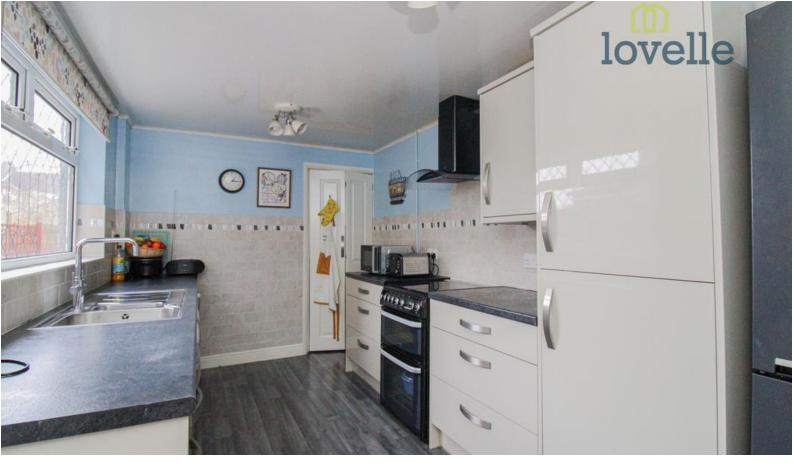

Tastefully decorated throughout with the added benefit of uPVC double glazing and gas central heating. To the ground floor there are two separate reception rooms, both tastefully decorated. Modern high gloss kitchen with plumbing for washing machine, space for freestanding oven and walk-in pantry cupboard.