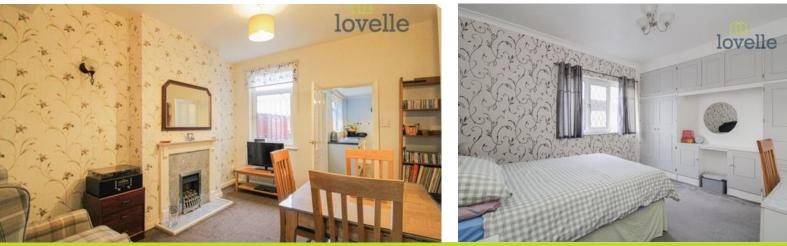

Tastefully decorated throughout with the added benefit of uPVC double glazing and gas central heating. To the ground floor there are two separate reception rooms, both tastefully decorated. Modern high gloss kitchen with plumbing for washing machine, space for freestanding oven and walk-in pantry cupboard.

To the first floor there are three bedrooms, bedrooms 1 & 2 benefit from built-in wardrobes and there is an exquisite shower room that comprises of walk-in shower, wash hand basin and wc.

Externally there are gardens to the front and rear, both are low maintenance. The rear garden is fully enclosed and there is an outside wc.