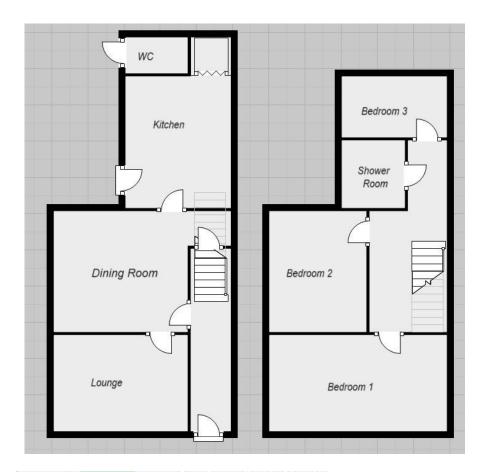

### Key Features

- Spacious Accommodation
- Three Bedrooms
- Two Reception Rooms
- Exquisite Shower Room
- Modern Kitchen
- EPC rating C
- Tenure: Freehold

Lovelle offer to market this spacious mid-terrace house located within a well established residential area of Grimsby Town Centre and positioned well for ease of access to the vast range of nearby amenities.

Tastefully decorated throughout with the added benefit of uPVC double glazing and gas central heating. To the ground floor there are two separate reception rooms, both tastefully decorated. Modern high gloss kitchen with plumbing for washing machine, space for freestanding oven and walk-in pantry cupboard.

To the first floor there are three bedrooms, bedrooms 1 & 2 benefit from built-in wardrobes and there is an exquisite shower room that comprises of walk-in shower, wash hand basin and wc.

Externally there are gardens to the front and rear, both are low maintenance. The rear garden is fully enclosed and there is an outside wc.

#### Measurements

0.00m x 0.00m (0'0" x 0'0") Lounge 3.16m X 3.92m Dining Room 4.17m X 4.00m Kitchen 2.39m X 4.27m Bedroom 1 3.53m X 3.90m Bedroom 2 4.56m X 2.42m Bedroom 3 2.00m X 2.44m Shower Room 1.97m X 1.44m