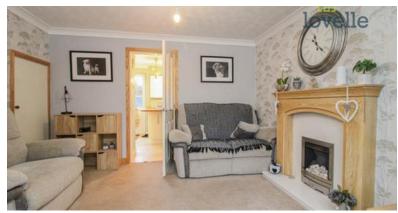

Lovelle offer to market with NO ONWARD CHAIN this stunning end of terrace house, stylishly presented throughout with the added benefit of uPVC double glazing and gas central heating.

Upon entering the property you are greeted with a welcoming hall with a beautifully tiled floor and stairs that lead to the first floor. The lounge is of a generous size, is tastefully decorated and leads through to an exquisite fitted kitchen comprising of oak worktops, centre island with breakfast bar seating and a range of integrated appliances to include; dishwasher, oven, four ring gas hob with extractor over and plumbing for washing machine.