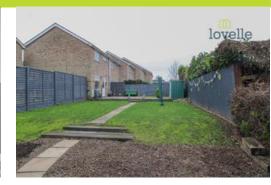

To the first floor there are two generous size bedrooms and a stunning bathroom suite that comprises of; bath with shower over, close coupled wc and wash hand basin.

Externally the property boasts a larger than average garden which is fully enclosed with fencing to perimeters and is well landscaped with lawn and patio areas. There is timber built summer house with side storage shed. There is a nearby resident parking area (first come first serve basis) and a single garage.