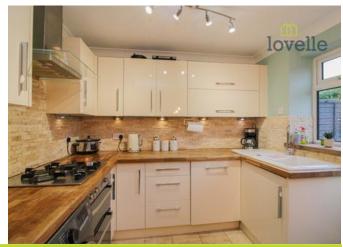

Lovelle offer to market with NO ONWARD CHAIN this stunning end of terrace house, stylishly presented throughout with the added benefit of uPVC double glazing and gas central heating.

Upon entering the property you are greeted with a welcoming hall with a beautifully tiled floor and stairs that lead to the first floor. The lounge is of a generous size, is tastefully decorated and leads through to an exquisite fitted kitchen comprising of oak worktops, centre island with breakfast bar seating and a range of integrated appliances to include; dishwasher, oven, four ring gas hob with extractor over and plumbing for washing machine.