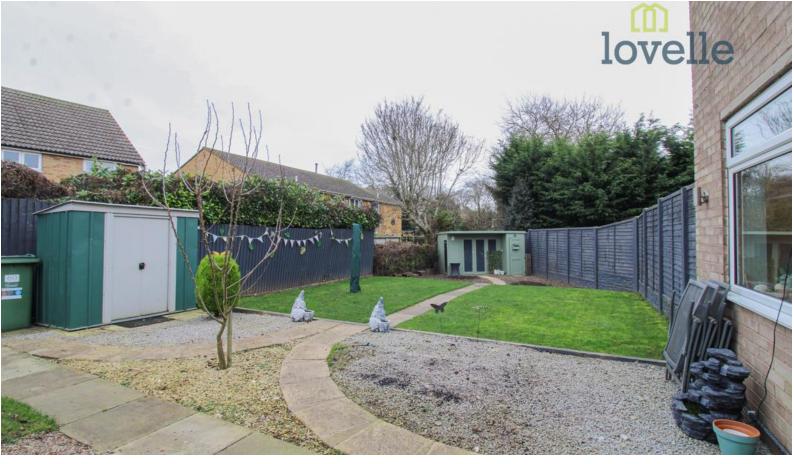

To the first floor there are two generous size bedrooms and a stunning bathroom suite that comprises of; bath with shower over, close coupled wc and wash hand basin.

Externally the property boasts a larger than average garden which is fully enclosed with fencing to perimeters and is well landscaped with lawn and patio areas. There is timber built summer house with side storage shed. There is a nearby resident parking area (first come first serve basis) and a single garage.