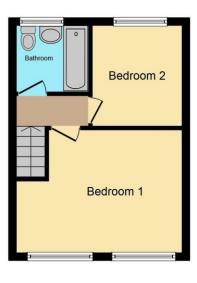

To the first floor there are two generous size bedrooms and a stunning bathroom suite that comprises of; bath with shower over, close coupled wc and wash hand basin.

Externally the property boasts a larger than average garden which is fully enclosed with fencing to perimeters and is well landscaped with lawn and patio areas. There is timber built summer house with side storage shed. There is a nearby resident parking area (first come first serve basis) and a single garage.

## Room Measurements 0.00m x 0.00m (0'0" x 0'0")

Hall 1.71m X2.41m Lounge 4.51m X 2.72m Kitchen 4.54m X 2.71m Bedroom 1 4.57m X 3.16m Bedroom 2 2.63m X 2.82m Bathroom 1.87m X 1.65m