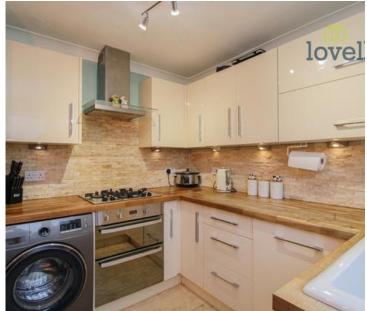

Lovelle offer to market with NO ONWARD CHAIN this stunning end of terrace house, stylishly presented throughout with the added benefit of uPVC double glazing and gas central heating.

Upon entering the property you are greeted with a welcoming hall with a beautifully tiled floor and stairs that lead to the first floor. The lounge is of a generous size, is tastefully decorated and leads through to an exquisite fitted kitchen comprising of oak worktops, centre island with breakfast bar seating and a range of integrated appliances to include; dishwasher, oven, four ring gas hob with extractor over and plumbing for washing machine.