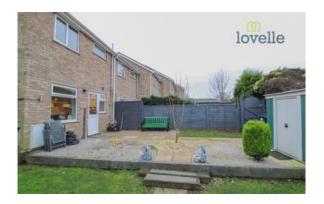

To the first floor there are two generous size bedrooms and a stunning bathroom suite that comprises of; bath with shower over, close coupled wc and wash hand basin.

Externally the property boasts a larger than average garden which is fully enclosed with fencing to perimeters and is well landscaped with lawn and patio areas. There is timber built summer house with side storage shed. There is a nearby resident parking area (first come first serve basis) and a single garage.