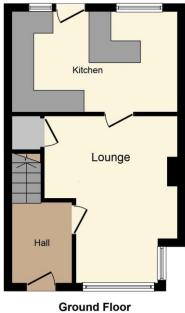

Lovelle offer to market with NO ONWARD CHAIN this stunning end of terrace house, stylishly presented throughout with the added benefit of uPVC double glazing and gas central heating.

Upon entering the property you are greeted with a welcoming hall with a beautifully tiled floor and stairs that lead to the first floor. The lounge is of a generous size, is tastefully decorated and leads through to an exquisite fitted kitchen comprising of oak worktops, centre island with breakfast bar seating and a range of integrated appliances to include; dishwasher, oven, four ring gas hob with extractor over and plumbing for washing machine.

## Room Measurements 0.00m x 0.00m (0'0" x 0'0")

Hall 1.71m X2.41m Lounge 4.51m X 2.72m Kitchen 4.54m X 2.71m Bedroom 1 4.57m X 3.16m Bedroom 2 2.63m X 2.82m Bathroom 1.87m X 1.65m