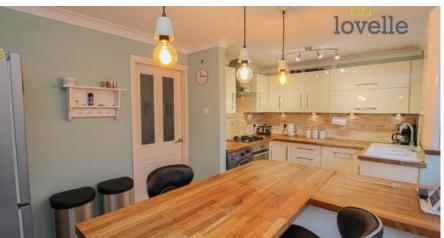

Lovelle offer to market with NO ONWARD CHAIN this stunning end of terrace house, stylishly presented throughout with the added benefit of uPVC double glazing and gas central heating.

Upon entering the property you are greeted with a welcoming hall with a beautifully tiled floor and stairs that lead to the first floor. The lounge is of a generous size, is tastefully decorated and leads through to an exquisite fitted kitchen comprising of oak worktops, centre island with breakfast bar seating and a range of integrated appliances to include; dishwasher, oven, four ring gas hob with extractor over and plumbing for washing machine.