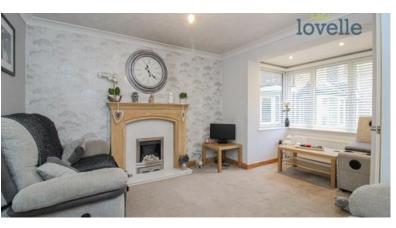

Lovelle offer to market with NO ONWARD CHAIN this stunning end of terrace house, stylishly presented throughout with the added benefit of uPVC double glazing and gas central heating.

Upon entering the property you are greeted with a welcoming hall with a beautifully tiled floor and stairs that lead to the first floor. The lounge is of a generous size, is tastefully decorated and leads through to an exquisite fitted kitchen comprising of oak worktops, centre island with breakfast bar seating and a range of integrated appliances to include; dishwasher, oven, four ring gas hob with extractor over and plumbing for washing machine.