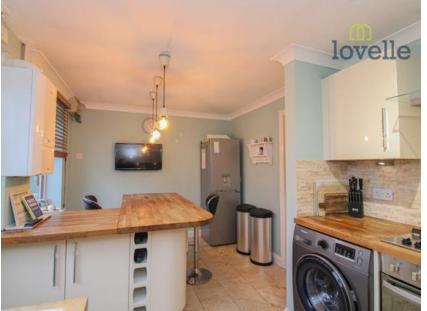

Lovelle offer to market with NO ONWARD CHAIN this stunning end of terrace house, stylishly presented throughout with the added benefit of uPVC double glazing and gas central heating.

Upon entering the property you are greeted with a welcoming hall with a beautifully tiled floor and stairs that lead to the first floor. The lounge is of a generous size, is tastefully decorated and leads through to an exquisite fitted kitchen comprising of oak worktops, centre island with breakfast bar seating and a range of integrated appliances to include; dishwasher, oven, four ring gas hob with extractor over and plumbing for washing machine.