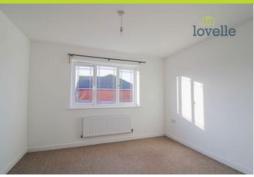

## **Bedroom Two**

3.09m x 3.42m (10'1" x 11'2")

Central heating radiator.

UPVC window to the front elevation.

# **Bedroom Three**

2.62m x 2.64m (8'7" x 8'8")

Central heating radiator. UPVC window to the front.

**First Floor** 

Total floor area 98.2 m² (1,057 sq.ft.) approx

This floor plan is for illustrative purposes only. It is not drawn to scale. Any measurements, floor areas (including any total floor area), openings and orientation are approximate. No details are guaranteed, they cannot be relied upon for any purpose and they do not form part of any agreement. No liability is taken for any error, omission or misstatement. A party must rely upon its own inspection(s). Powered by www.focalagent.com