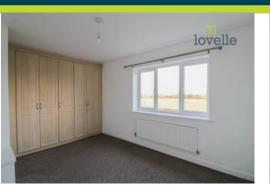

#### Bedroom One

3.81m x 3.36m (12'6" x 11'0")

UPVC window to the rear looking over open countryside. Central heating radiator. Built in wardrobe. Door to the ensuite.