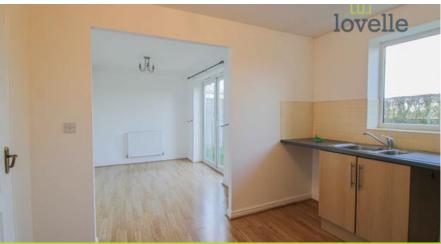

## Dining Area

2.40m x 3.41m (7'11" x 11'2")

UPVC double doors to the rear garden. Central heating radiator and laminate flooring. Open plan to the kitchen.

#### Kitchen

3.16m x 2.61m (10'5" x 8'7")

Having a range of wall and base units incorporating a four ring gas hob, electric cooker, plumbing for washing machine, space for tumble dryer. Sink with mixer tap. Laminate flooring. UPVC window to the rear. Central heating radiator.