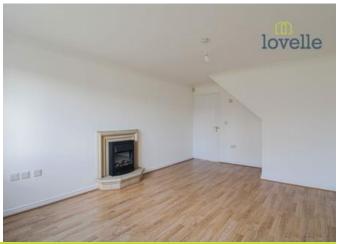

# Lounge

3.58m x 5.05m (11'8" x 16'7")

UPVC window to the front, central heating radiator, laminate flooring, electric fire and door to the dining area.