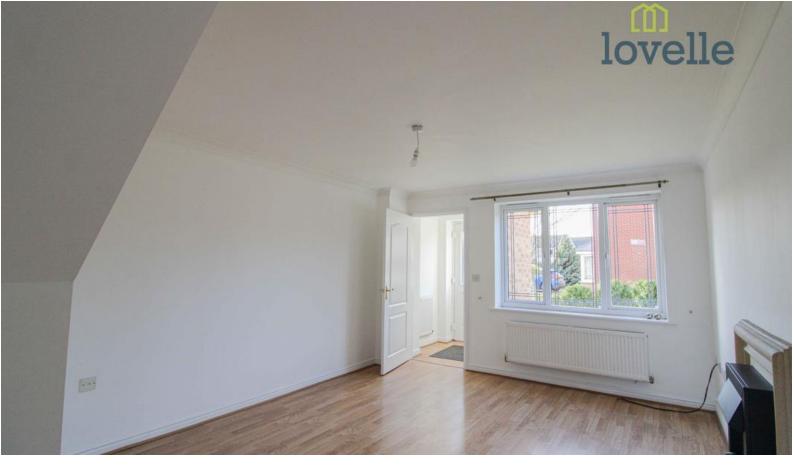

# Lounge

3.58m x 5.05m (11'8" x 16'7")

UPVC window to the front, central heating radiator, laminate flooring, electric fire and door to the dining area.

## **Bedroom Two**

3.09m x 3.42m (10'1" x 11'2")

Central heating radiator.

UPVC window to the front elevation.