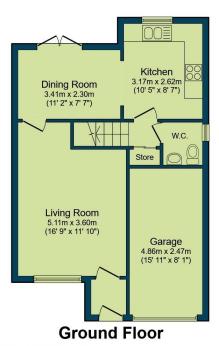

#### Entrance

n/a

Entered through a composite door to the entrance porch. Door to the lounge.

# Lounge

3.58m x 5.05m (11'8" x 16'7")

UPVC window to the front, central heating radiator, laminate flooring, electric fire and door to the dining area.

## Dining Area

2.40m x 3.41m (7'11" x 11'2")

UPVC double doors to the rear garden. Central heating radiator and laminate flooring. Open plan to the kitchen.

#### Kitchen

3.16m x 2.61m (10'5" x 8'7")

Having a range of wall and base units incorporating a four ring gas hob, electric cooker, plumbing for washing machine, space for tumble dryer. Sink with mixer tap. Laminate flooring. UPVC window to the rear. Central heating radiator.

## Cloakroom WC

n/a

With a two-piece suite including a wc and sink.

UPVC window to the side elevation. Central heating radiator.