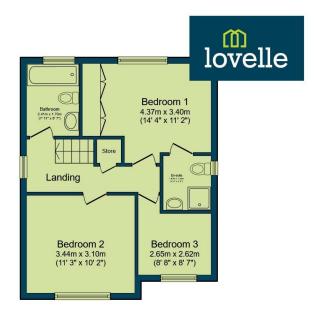

#### Bedroom One

3.81m x 3.36m (12'6" x 11'0")

UPVC window to the rear looking over open countryside. Central heating radiator. Built in wardrobe. Door to the ensuite.

#### Ensuite

1.60m x 1.58m (5'2" x 5'2")

A three-piece suite including a shower cubicle, wc, sink. UPVC window. Central heating radiator.

## **Bedroom Two**

3.09m x 3.42m (10'1" x 11'2")

Central heating radiator.

UPVC window to the front elevation.

# **Bedroom Three**

2.62m x 2.64m (8'7" x 8'8")

Central heating radiator. UPVC window to the front.

**First Floor** 

Total floor area 98.2 m² (1,057 sq.ft.) approx

This floor plan is for illustrative purposes only. It is not drawn to scale. Any measurements, floor areas (including any total floor area), openings and orientation are approximate. No details are guaranteed, they cannot be relied upon for any purpose and they do not form part of any agreement. No liability is taken for any error, omission or misstatement. A party must rely upon its own inspection(s). Powered by www.focalagent.com