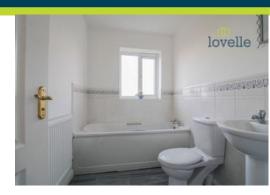

#### Ensuite

1.60m x 1.58m (5'2" x 5'2")

A three-piece suite including a shower cubicle, wc, sink. UPVC window. Central heating radiator.