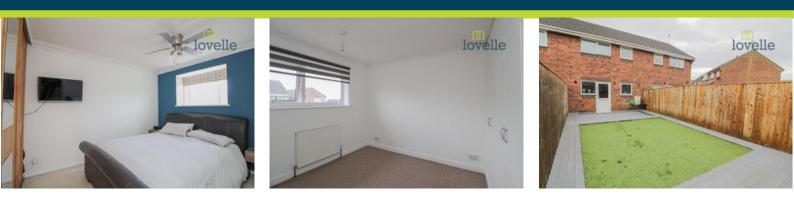

#### Bedroom 1

3.34m x 3.39m (11'0" x 11'1") Neutrally decorated, radiator and window. Built-in wardrobe.

Bedroom 2 2.61m x 2.97m (8'7" x 9'8") Built-in wardrobe, radiator and window.

Bedroom 3 1.98m x 2.34m (6'6" x 7'8") Built-in bed with storage, radiator and window.

#### N/a

Low maintenance gardens to the front and rear. The rear garden has raised timber decking and artificial grass whilst being fully enclosed with fencing to perimeters. There is off-road parking and detached garage.