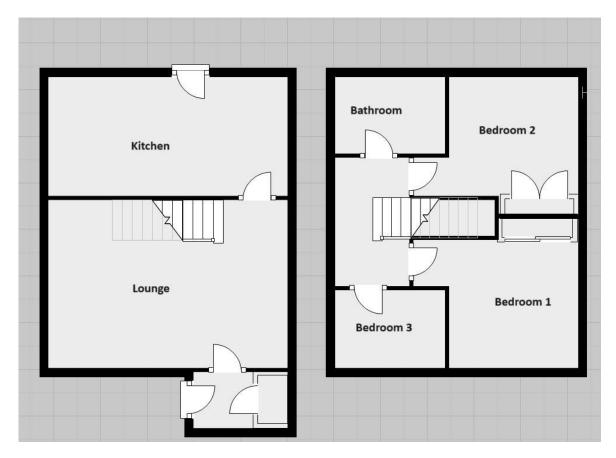

#### **Entrance Porch**

1.18m x 1.30m (3'11" x 4'4") uPVC entrance door, beautifully tiled floor, cloak cupboard and window.

### 4.25m x 4.62m (13'11" x 15'2")

Stylishly presented with a brand new carpet, radiator and window to the front aspect.

#### 4.62m x 2.92m (15'2" x 9'7")

Modern high gloss wall and base units with complimentary woodblock effect worktops over incorporating 1 & 1/4 sink with mixer tap and hob with extractor hood over. Integrated dishwasher, oven and microwave. Plumbing for washing machine. Tiled floor and splashback areas, breakfast bar, radiator, two windows and entrance door opening into the rear garden.

#### Bedroom 1

3.34m x 3.39m (11'0" x 11'1") Neutrally decorated, radiator and window. Built-in wardrobe.

Bedroom 2 2.61m x 2.97m (8'7" x 9'8") Built-in wardrobe, radiator and window.

Bedroom 3 1.98m x 2.34m (6'6" x 7'8") Built-in bed with storage, radiator and window.

Bathroom 1.84m x 2.00m (6'0" x 6'7")

An exquisite fully tiled suite with shower over the bath, wall mounted was hand basin, wc, towel radiator and window.

#### N/a

Low maintenance gardens to the front and rear. The rear garden has raised timber decking and artificial grass whilst being fully enclosed with fencing to perimeters. There is off-road parking and detached garage.