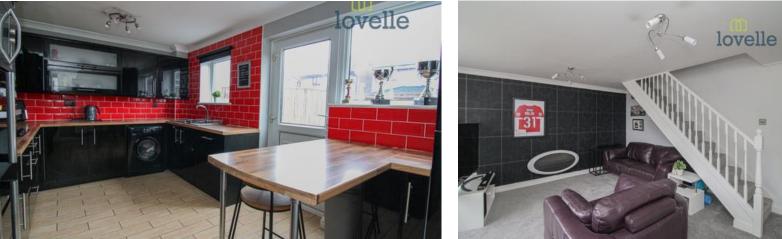

#### Kitchen

#### 4.62m x 2.92m (15'2" x 9'7")

Modern high gloss wall and base units with complimentary woodblock effect worktops over incorporating 1 & 1/4 sink with mixer tap and hob with extractor hood over. Integrated dishwasher, oven and microwave. Plumbing for washing machine. Tiled floor and splashback areas, breakfast bar, radiator, two windows and entrance door opening into the rear garden.