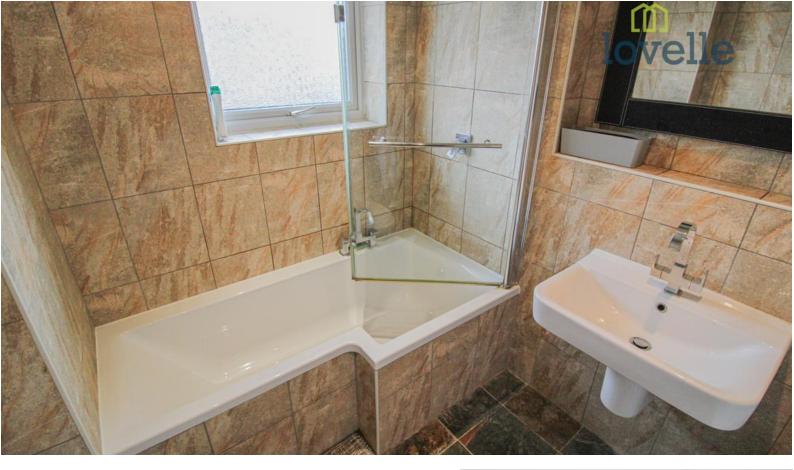

Bathroom 1.84m x 2.00m (6'0" x 6'7")

An exquisite fully tiled suite with shower over the bath, wall mounted was hand basin, wc, towel radiator and window.