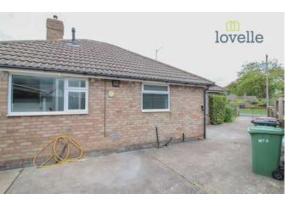

## Outstide

Generous size plot with well maintained gardens to both the front and rear. There is ample off-road parking, detached garage (we believe may contain traces of asbestos) and car port.