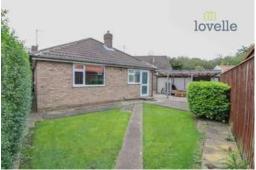

## Accommodation

Upon entering the property you are greeted with a welcoming L-shaped entrance hall with part carpet and part vinyl flooring that flows throughout the entire property. Am exceptionally spacious lounge with dual aspect windows and feature gas fire. Luxury fitted kitchen with modern wall and base units, built-in oven and gas hob, integrated dishwasher and plumbing for washing machine. There are three generous size bedrooms and an exquisite part tiled bathroom suite that comprises of quality fitted vanity units, rainfall shower over the bath, wash hand basin and wc.

## Outstide

Generous size plot with well maintained gardens to both the front and rear. There is ample off-road parking, detached garage (we believe may contain traces of asbestos) and car port.