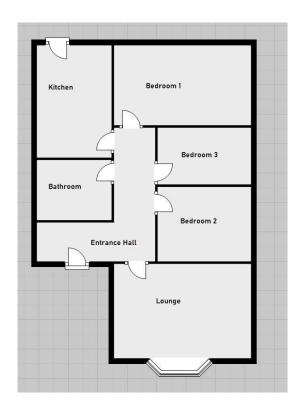

## Accommodation

Upon entering the property you are greeted with a welcoming L-shaped entrance hall with part carpet and part vinyl flooring that flows throughout the entire property. Am exceptionally spacious lounge with dual aspect windows and feature gas fire. Luxury fitted kitchen with modern wall and base units, built-in oven and gas hob, integrated dishwasher and plumbing for washing machine. There are three generous size bedrooms and an exquisite part tiled bathroom suite that comprises of quality fitted vanity units, rainfall shower over the bath, wash hand basin and wc.

## Measurements

Lounge 4.27m X 4.78m Kitchen 4.42m X 2.67m Bathroom 2.10m X 2.56m Bedroom 1 4.31m X 2.87m Bedroom 2 2.93m X 3.03m Bedroom 3 1.95m X 2.92m