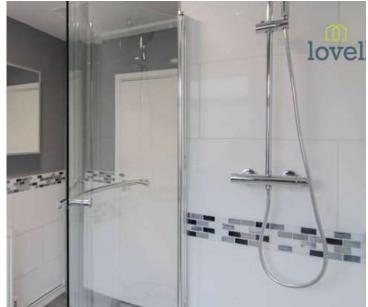

## Accommodation

Upon entering the property you are greeted with a welcoming L-shaped entrance hall with part carpet and part vinyl flooring that flows throughout the entire property. Am exceptionally spacious lounge with dual aspect windows and feature gas fire. Luxury fitted kitchen with modern wall and base units, built-in oven and gas hob, integrated dishwasher and plumbing for washing machine. There are three generous size bedrooms and an exquisite part tiled bathroom suite that comprises of quality fitted vanity units, rainfall shower over the bath, wash hand basin and wc.