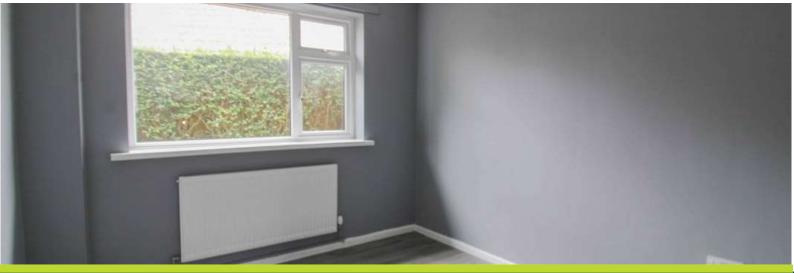

## Accommodation

Upon entering the property you are greeted with a welcoming L-shaped entrance hall with part carpet and part vinyl flooring that flows throughout the entire property. Am exceptionally spacious lounge with dual aspect windows and feature gas fire. Luxury fitted kitchen with modern wall and base units, built-in oven and gas hob, integrated dishwasher and plumbing for washing machine. There are three generous size bedrooms and an exquisite part tiled bathroom suite that comprises of quality fitted vanity units, rainfall shower over the bath, wash hand basin and wc.

## Measurements

Lounge 4.27m X 4.78m Kitchen 4.42m X 2.67m Bathroom 2.10m X 2.56m Bedroom 1 4.31m X 2.87m Bedroom 2 2.93m X 3.03m Bedroom 3 1.95m X 2.92m