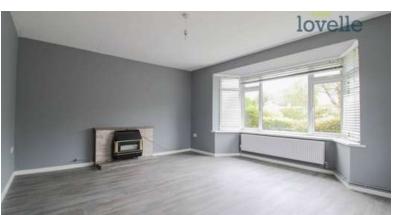

## Accommodation

Upon entering the property you are greeted with a welcoming L-shaped entrance hall with part carpet and part vinyl flooring that flows throughout the entire property. Am exceptionally spacious lounge with dual aspect windows and feature gas fire. Luxury fitted kitchen with modern wall and base units, built-in oven and gas hob, integrated dishwasher and plumbing for washing machine. There are three generous size bedrooms and an exquisite part tiled bathroom suite that comprises of quality fitted vanity units, rainfall shower over the bath, wash hand basin and wc.

## Measurements

Lounge 4.27m X 4.78m Kitchen 4.42m X 2.67m Bathroom 2.10m X 2.56m Bedroom 1 4.31m X 2.87m Bedroom 2 2.93m X 3.03m Bedroom 3 1.95m X 2.92m