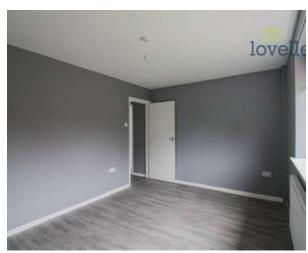

## Accommodation

Upon entering the property you are greeted with a welcoming L-shaped entrance hall with part carpet and part vinyl flooring that flows throughout the entire property. Am exceptionally spacious lounge with dual aspect windows and feature gas fire. Luxury fitted kitchen with modern wall and base units, built-in oven and gas hob, integrated dishwasher and plumbing for washing machine. There are three generous size bedrooms and an exquisite part tiled bathroom suite that comprises of quality fitted vanity units, rainfall shower over the bath, wash hand basin and wc.