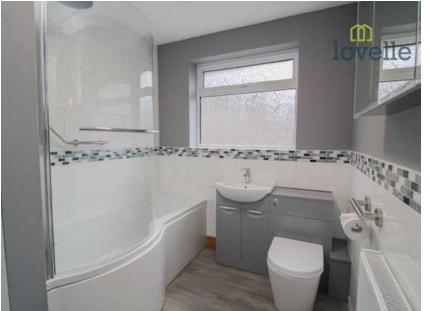

## Accommodation

Upon entering the property you are greeted with a welcoming L-shaped entrance hall with part carpet and part vinyl flooring that flows throughout the entire property. Am exceptionally spacious lounge with dual aspect windows and feature gas fire. Luxury fitted kitchen with modern wall and base units, built-in oven and gas hob, integrated dishwasher and plumbing for washing machine. There are three generous size bedrooms and an exquisite part tiled bathroom suite that comprises of quality fitted vanity units, rainfall shower over the bath, wash hand basin and wc.

## Measurements

Lounge 4.27m X 4.78m Kitchen 4.42m X 2.67m Bathroom 2.10m X 2.56m Bedroom 1 4.31m X 2.87m Bedroom 2 2.93m X 3.03m Bedroom 3 1.95m X 2.92m