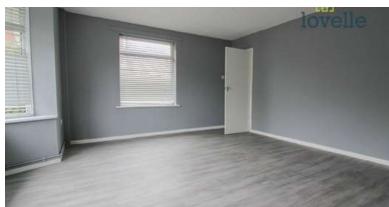

## Accommodation

Upon entering the property you are greeted with a welcoming L-shaped entrance hall with part carpet and part vinyl flooring that flows throughout the entire property. Am exceptionally spacious lounge with dual aspect windows and feature gas fire. Luxury fitted kitchen with modern wall and base units, built-in oven and gas hob, integrated dishwasher and plumbing for washing machine. There are three generous size bedrooms and an exquisite part tiled bathroom suite that comprises of quality fitted vanity units, rainfall shower over the bath, wash hand basin and wc.

## Measurements

Lounge 4.27m X 4.78m Kitchen 4.42m X 2.67m Bathroom 2.10m X 2.56m Bedroom 1 4.31m X 2.87m Bedroom 2 2.93m X 3.03m Bedroom 3 1.95m X 2.92m