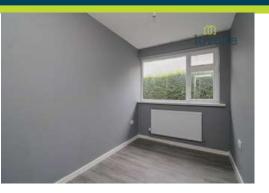

## Accommodation

Upon entering the property you are greeted with a welcoming L-shaped entrance hall with part carpet and part vinyl flooring that flows throughout the entire property. Am exceptionally spacious lounge with dual aspect windows and feature gas fire. Luxury fitted kitchen with modern wall and base units, built-in oven and gas hob, integrated dishwasher and plumbing for washing machine. There are three generous size bedrooms and an exquisite part tiled bathroom suite that comprises of quality fitted vanity units, rainfall shower over the bath, wash hand basin and wc.