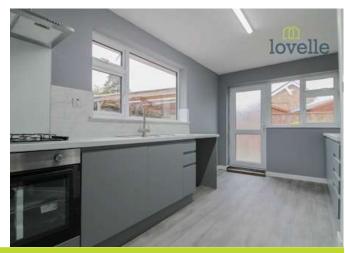

## Accommodation

Upon entering the property you are greeted with a welcoming L-shaped entrance hall with part carpet and part vinyl flooring that flows throughout the entire property. Am exceptionally spacious lounge with dual aspect windows and feature gas fire. Luxury fitted kitchen with modern wall and base units, built-in oven and gas hob, integrated dishwasher and plumbing for washing machine. There are three generous size bedrooms and an exquisite part tiled bathroom suite that comprises of quality fitted vanity units, rainfall shower over the bath, wash hand basin and wc.