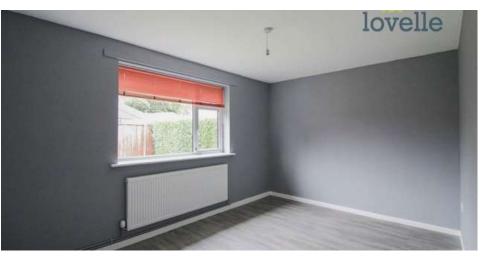

## Accommodation

Upon entering the property you are greeted with a welcoming L-shaped entrance hall with part carpet and part vinyl flooring that flows throughout the entire property. Am exceptionally spacious lounge with dual aspect windows and feature gas fire. Luxury fitted kitchen with modern wall and base units, built-in oven and gas hob, integrated dishwasher and plumbing for washing machine. There are three generous size bedrooms and an exquisite part tiled bathroom suite that comprises of quality fitted vanity units, rainfall shower over the bath, wash hand basin and wc.

## Measurements

Lounge 4.27m X 4.78m Kitchen 4.42m X 2.67m Bathroom 2.10m X 2.56m Bedroom 1 4.31m X 2.87m Bedroom 2 2.93m X 3.03m Bedroom 3 1.95m X 2.92m