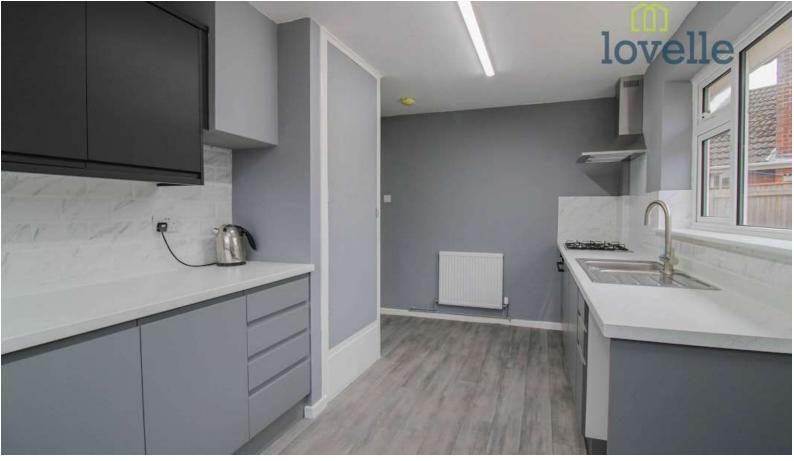

## Accommodation

Upon entering the property you are greeted with a welcoming L-shaped entrance hall with part carpet and part vinyl flooring that flows throughout the entire property. Am exceptionally spacious lounge with dual aspect windows and feature gas fire. Luxury fitted kitchen with modern wall and base units, built-in oven and gas hob, integrated dishwasher and plumbing for washing machine. There are three generous size bedrooms and an exquisite part tiled bathroom suite that comprises of quality fitted vanity units, rainfall shower over the bath, wash hand basin and wc.