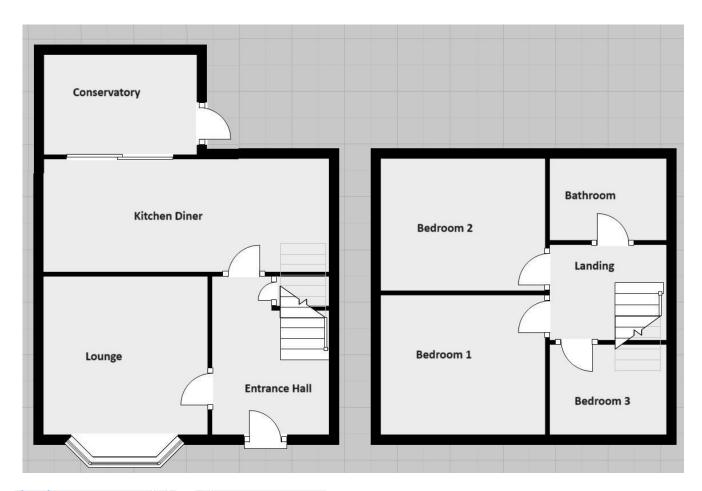

### **Room Measurements**

0.00m x 0.00m (0'0" x 0'0") Entrance Hall 1.95m X 5.21m Lounge 3.04m X 5.34m Kitchen/Diner 2.93m X 4.82m Conservatory 2.31m X 2.18m Landing 3.58m X 1.97m Bedroom 1 2.77m X 3.08m Bedroom 2 2.45m X 3.90m Bedroom 3 2.33m X 2.77m Bathroom 1.83m X 2.31m