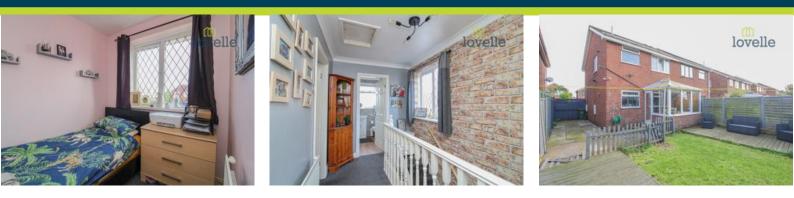

Lovelle offer to market this semi-detached house that offers spacious and well presented accommodation that benefits from uPVC double glazing and gas central heating throughout.

To the ground floor is a welcoming hall with stairs that lead to the first floor, well presented lounge and modern high gloss kitchen with integrated fridge, freezer and having plumbing for washing machine and dishwasher. Sliding doors open into a uPVC conservatory with dual aspect windows and entrance door that leads into the rear garden.

To the first floor there are three generous size bedrooms and modern bathroom suite that comprises of; panelled bath with shower over, wash hand basin with vanity unit and wc. The landing is decorated to match the hall and has a window to the side aspect.