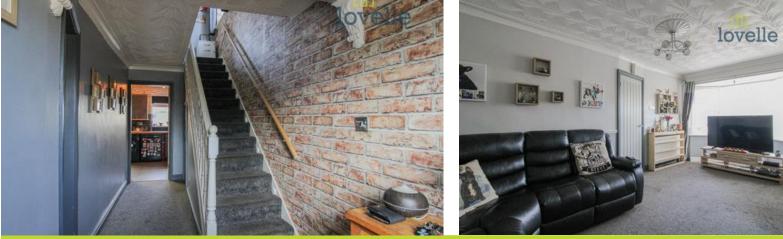

Lovelle offer to market this semi-detached house that offers spacious and well presented accommodation that benefits from uPVC double glazing and gas central heating throughout.

To the ground floor is a welcoming hall with stairs that lead to the first floor, well presented lounge and modern high gloss kitchen with integrated fridge, freezer and having plumbing for washing machine and dishwasher. Sliding doors open into a uPVC conservatory with dual aspect windows and entrance door that leads into the rear garden.

To the first floor there are three generous size bedrooms and modern bathroom suite that comprises of; panelled bath with shower over, wash hand basin with vanity unit and wc. The landing is decorated to match the hall and has a window to the side aspect.