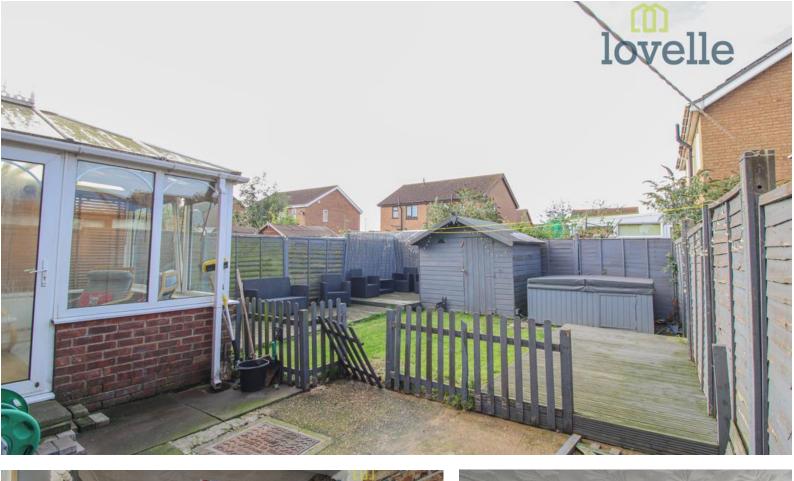

Externally the front garden is utilised for off-road parking and the rear garden is well landscaped with lawn and raised timber decked areas, timber garden shed, hot tub area, outside power sockets.

Located within a desirable residential area in the well established town of Immingham and positioned well for ease off access to the vast range of nearby amenities.