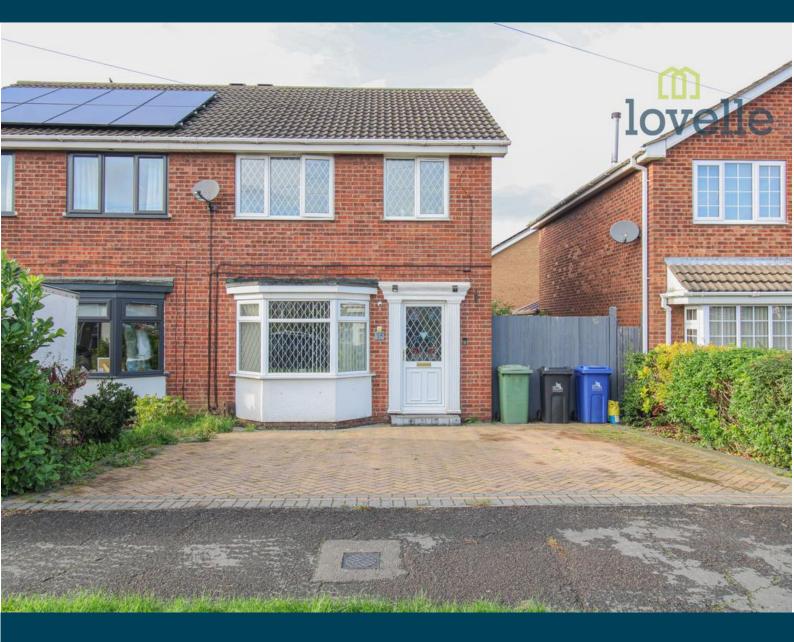

# Ferndown Drive, Immingham

When it comes to property it must be

## £154,950

Spacious and well presented three bedroom semi-detached house located in Immingham.

• Semi-Detached House

Key Features

- Three Bedrooms
- Modern Kitchen/Diner & Bathroom
- Conservatory

- uPVC Double Glazing
- Gas Central Heating
- EPC rating C
- Tenure: Freehold

Lovelle offer to market this semi-detached house that offers spacious and well presented accommodation that benefits from uPVC double glazing and gas central heating throughout.

To the ground floor is a welcoming hall with stairs that lead to the first floor, well presented lounge and modern high gloss kitchen with integrated fridge, freezer and having plumbing for washing machine and dishwasher. Sliding doors open into a uPVC conservatory with dual aspect windows and entrance door that leads into the rear garden.

Externally the front garden is utilised for off-road parking and the rear garden is well landscaped with lawn and raised timber decked areas, timber garden shed, hot tub area, outside power sockets.

Located within a desirable residential area in the well established town of Immingham and positioned well for ease off access to the vast range of nearby amenities.