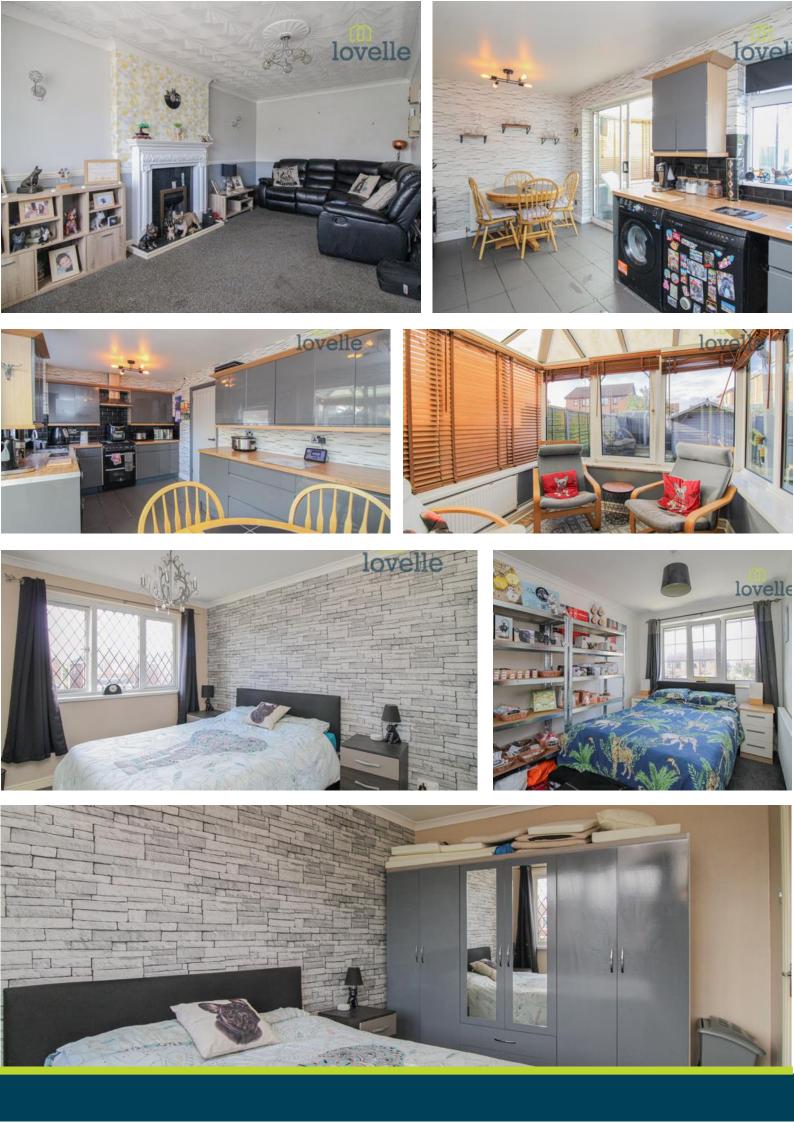

Lovelle offer to market this semi-detached house that offers spacious and well presented accommodation that benefits from uPVC double glazing and gas central heating throughout.

To the ground floor is a welcoming hall with stairs that lead to the first floor, well presented lounge and modern high gloss kitchen with integrated fridge, freezer and having plumbing for washing machine and dishwasher. Sliding doors open into a uPVC conservatory with dual aspect windows and entrance door that leads into the rear garden.

To the first floor there are three generous size bedrooms and modern bathroom suite that comprises of; panelled bath with shower over, wash hand basin with vanity unit and wc. The landing is decorated to match the hall and has a window to the side aspect.