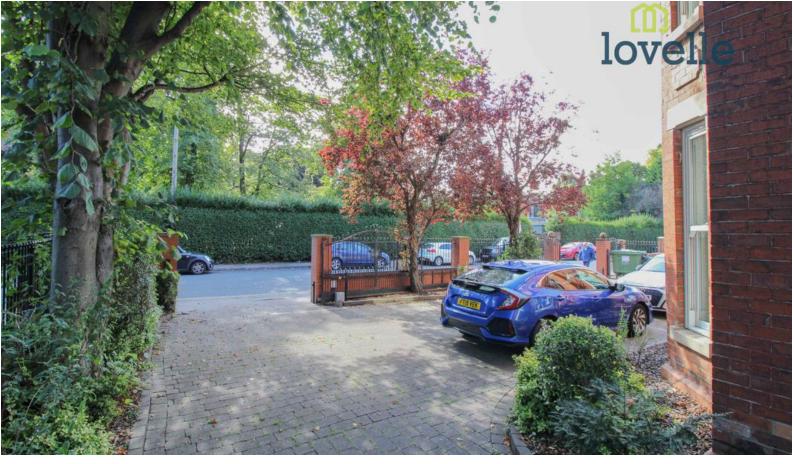

Stylishly presented accommodation that benefits from uPVC double glazing, gas central heating and briefly comprises of; welcoming hall with separate wc, large lounge/diner with an exquisite open plan high gloss kitchen with built-in appliances to include: dishwasher, washing machine, fridge freezer, oven, hob and extractor. There is a generous size bedroom and luxury en-suite bathroom, part tiled and comprising of a wc, wash hand basin and bath with shower over. Externally there is an enclosed courtyard style garden to the rear, allocated parking, CCTV and electronic vehicle access security gates.