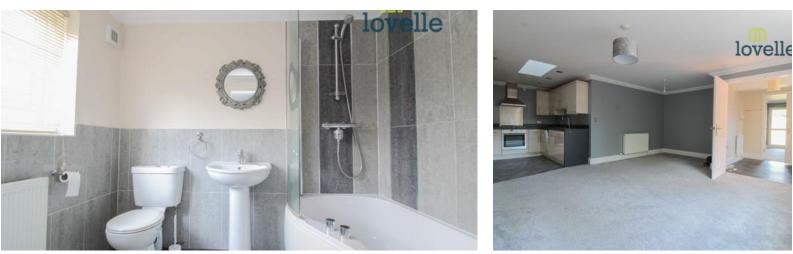

Stylishly presented accommodation that benefits from uPVC double glazing, gas central heating and briefly comprises of; welcoming hall with separate wc, large lounge/diner with an exquisite open plan high gloss kitchen with built-in appliances to include: dishwasher, washing machine, fridge freezer, oven, hob and extractor. There is a generous size bedroom and luxury en-suite bathroom, part tiled and comprising of a wc, wash hand basin and bath with shower over. Externally there is an enclosed courtyard style garden to the rear, allocated parking, CCTV and electronic vehicle access security gates.

#### Measurements

0.00m x 0.00m (0'0" x 0'0")

Kitchen 2.56m X 2.79m Lounge 5.53m X 4.34m Separate WC 1.75m X 0.90m Bedroom 3.77m X 6.10m Bathroom 2.46m X 1.95m