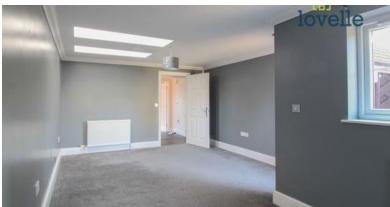

Stylishly presented accommodation that benefits from uPVC double glazing, gas central heating and briefly comprises of; welcoming hall with separate wc, large lounge/diner with an exquisite open plan high gloss kitchen with built-in appliances to include: dishwasher, washing machine, fridge freezer, oven, hob and extractor. There is a generous size bedroom and luxury en-suite bathroom, part tiled and comprising of a wc, wash hand basin and bath with shower over. Externally there is an enclosed courtyard style garden to the rear, allocated parking, CCTV and electronic vehicle access security gates.

#### Measurements

0.00m x 0.00m (0'0" x 0'0")

Kitchen 2.56m X 2.79m Lounge 5.53m X 4.34m Separate WC 1.75m X 0.90m Bedroom 3.77m X 6.10m Bathroom 2.46m X 1.95m