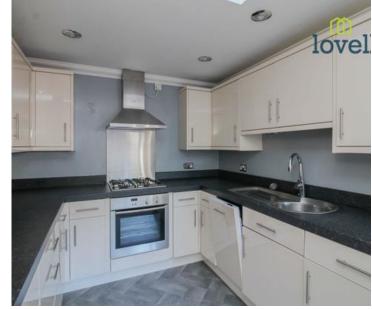

Stylishly presented accommodation that benefits from uPVC double glazing, gas central heating and briefly comprises of; welcoming hall with separate wc, large lounge/diner with an exquisite open plan high gloss kitchen with built-in appliances to include: dishwasher, washing machine, fridge freezer, oven, hob and extractor. There is a generous size bedroom and luxury en-suite bathroom, part tiled and comprising of a wc, wash hand basin and bath with shower over. Externally there is an enclosed courtyard style garden to the rear, allocated parking, CCTV and electronic vehicle access security gates.

#### Measurements

0.00m x 0.00m (0'0" x 0'0")

Kitchen 2.56m X 2.79m Lounge 5.53m X 4.34m Separate WC 1.75m X 0.90m Bedroom 3.77m X 6.10m Bathroom 2.46m X 1.95m