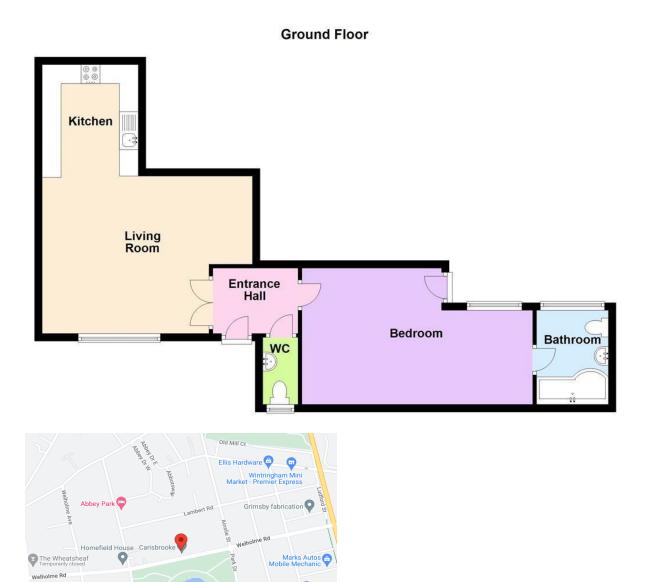

#### Measurements

0.00m x 0.00m (0'0" x 0'0")

Kitchen 2.56m X 2.79m Lounge 5.53m X 4.34m Separate WC 1.75m X 0.90m Bedroom 3.77m X 6.10m Bathroom 2.46m X 1.95m