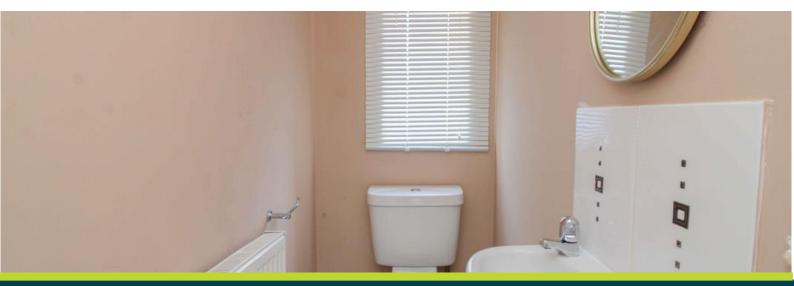

Stylishly presented accommodation that benefits from uPVC double glazing, gas central heating and briefly comprises of; welcoming hall with separate wc, large lounge/diner with an exquisite open plan high gloss kitchen with built-in appliances to include: dishwasher, washing machine, fridge freezer, oven, hob and extractor. There is a generous size bedroom and luxury en-suite bathroom, part tiled and comprising of a wc, wash hand basin and bath with shower over. Externally there is an enclosed courtyard style garden to the rear, allocated parking, CCTV and electronic vehicle access security gates.

#### Measurements

0.00m x 0.00m (0'0" x 0'0")

Kitchen 2.56m X 2.79m Lounge 5.53m X 4.34m Separate WC 1.75m X 0.90m Bedroom 3.77m X 6.10m Bathroom 2.46m X 1.95m