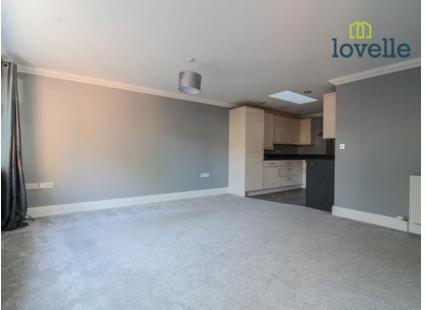

## Key Features

- Stylishly PresentedModern Kitchen & Bathroom
- Spacious Accommodation
- Secure, Gated Development
- Sought After Town Centre Location
- EPC rating C
- Tenure: Freehold

Lovelle offer to market with NO ONWARD CHAIN this deceptively spacious end link bungalow, situated opposite the beautiful tree lined 'Peoples Park' in central Grimsby and positioned well for ease of access to the vast range of local amenities on offer.

Stylishly presented accommodation that benefits from uPVC double glazing, gas central heating and briefly comprises of; welcoming hall with separate wc, large lounge/diner with an exquisite open plan high gloss kitchen with built-in appliances to include: dishwasher, washing machine, fridge freezer, oven, hob and extractor. There is a generous size bedroom and luxury en-suite bathroom, part tiled and comprising of a wc, wash hand basin and bath with shower over. Externally there is an enclosed courtyard style garden to the rear, allocated parking, CCTV and electronic vehicle access security gates.

#### Measurements

0.00m x 0.00m (0'0" x 0'0")

Kitchen 2.56m X 2.79m Lounge 5.53m X 4.34m Separate WC 1.75m X 0.90m Bedroom 3.77m X 6.10m Bathroom 2.46m X 1.95m