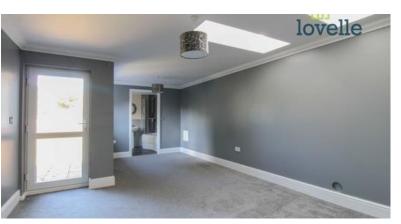

Stylishly presented accommodation that benefits from uPVC double glazing, gas central heating and briefly comprises of; welcoming hall with separate wc, large lounge/diner with an exquisite open plan high gloss kitchen with built-in appliances to include: dishwasher, washing machine, fridge freezer, oven, hob and extractor. There is a generous size bedroom and luxury en-suite bathroom, part tiled and comprising of a wc, wash hand basin and bath with shower over. Externally there is an enclosed courtyard style garden to the rear, allocated parking, CCTV and electronic vehicle access security gates.

#### Measurements

0.00m x 0.00m (0'0" x 0'0")

Kitchen 2.56m X 2.79m Lounge 5.53m X 4.34m Separate WC 1.75m X 0.90m Bedroom 3.77m X 6.10m Bathroom 2.46m X 1.95m