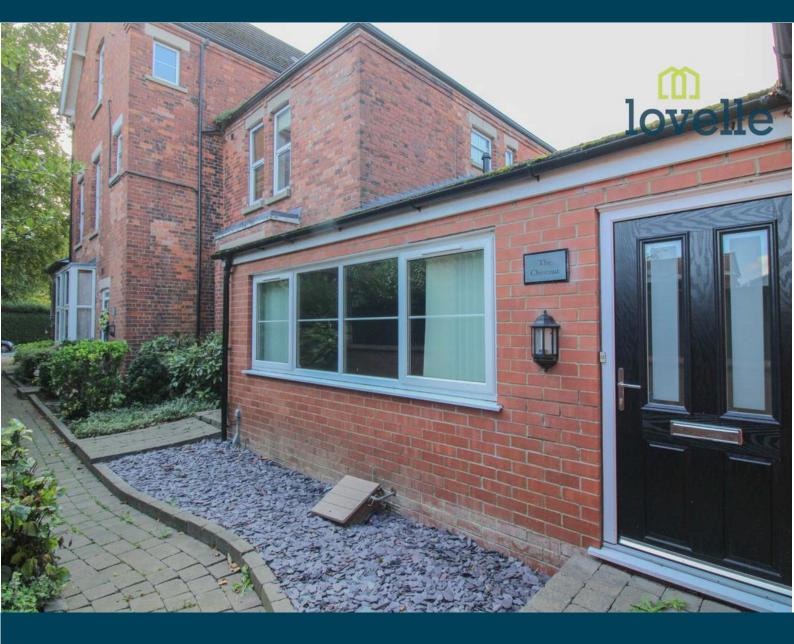

## Key Features

- Stylishly PresentedModern Kitchen & Bathroom
- Spacious Accommodation
- Secure, Gated Development
- Sought After Town Centre Location
- EPC rating C
- Tenure: Freehold

Lovelle offer to market with NO ONWARD CHAIN this deceptively spacious end link bungalow, situated opposite the beautiful tree lined 'Peoples Park' in central Grimsby and positioned well for ease of access to the vast range of local amenities on offer.

Stylishly presented accommodation that benefits from uPVC double glazing, gas central heating and briefly comprises of; welcoming hall with separate wc, large lounge/diner with an exquisite open plan high gloss kitchen with built-in appliances to include: dishwasher, washing machine, fridge freezer, oven, hob and extractor. There is a generous size bedroom and luxury en-suite bathroom, part tiled and comprising of a wc, wash hand basin and bath with shower over. Externally there is an enclosed courtyard style garden to the rear, allocated parking, CCTV and electronic vehicle access security gates.