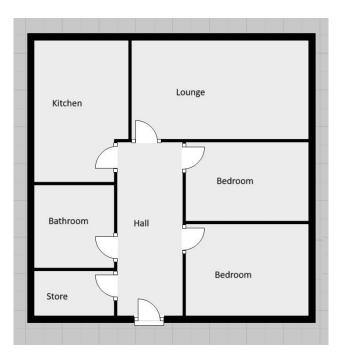

## **Measurements**

Lounge 5.06m X 2.74m Kitchen 2.54m X 3.87m Bedroom 1 2.64m X 4.04m Bedroom 2 3.92m X 1.80m Bathroom 1.69m X 2.34m