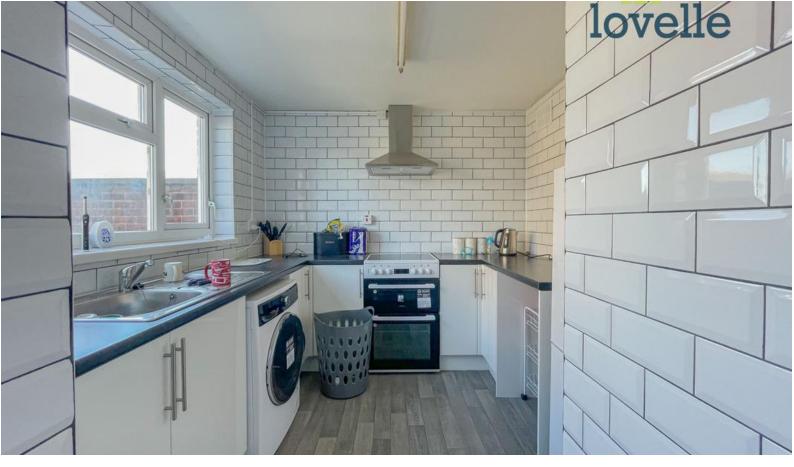

## \*\* CASH BUYERS ONLY \*\*

Lovelle offer to market this ideal investment opportunity, Currently LET on an assured shorthold tenancy producing £450pcm / £5400pa. Spacious and versatile accommodation, well presented throughout and benefitting form uPVC double glazing and electric heating whilst briefly comprising of; entrance hall, two bedrooms, lounge, modern kitchen and bathroom. Located within a well established area of Grimsby Town centre, boasting ease of access to the vast range of local amenities on offer. There is a resident car parking area.

## **Measurements**

Lounge 5.06m X 2.74m Kitchen 2.54m X 3.87m Bedroom 1 2.64m X 4.04m Bedroom 2 3.92m X 1.80m Bathroom 1.69m X 2.34m