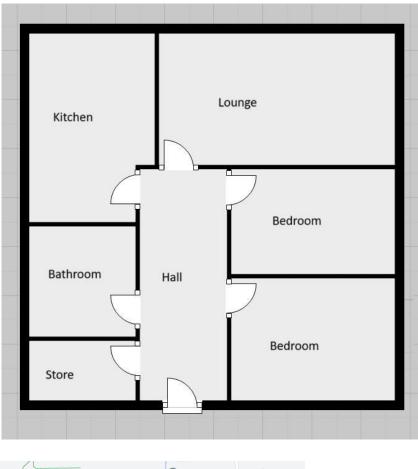

## \*\* CASH BUYERS ONLY \*\*

Spacious two-bedroom ground floor apartment located within a well-established area

- Ground Floor Flat
- Key Features
- Two Bedrooms Spacious Lounge
- Modern Kitchen & Bathroom
- uPVC Double Glazed

🚔 2 🛛 💾 1

Ľ

1

- Electric Heating
- EPC rating E
- Tenure: Leasehold

Lovelle offers to market this ideal investment opportunity, Currently LET on an assured shorthold tenancy producing £450pcm / £5400pa. Spacious and versatile accommodation well-presented throughout and benefitting form uPVC double glazing and electric heating whilst briefly comprising of; entrance hall, two bedrooms, lounge, modern kitchen and bathroom. Located within a well-established area of Grimsby Town centre, boasting ease of access to the vast range of local amenities on offer. There is a resident car parking area.

#### Measurements

0.00m x 0.00m (0'0" x 0'0") Lounge 5.06m X 2.74m Kitchen 2.54m X 3.87m Bedroom 1 2.64m X 4.04m Bedroom 2 3.92m X 1.80m Bathroom 1.69m X 2.34m