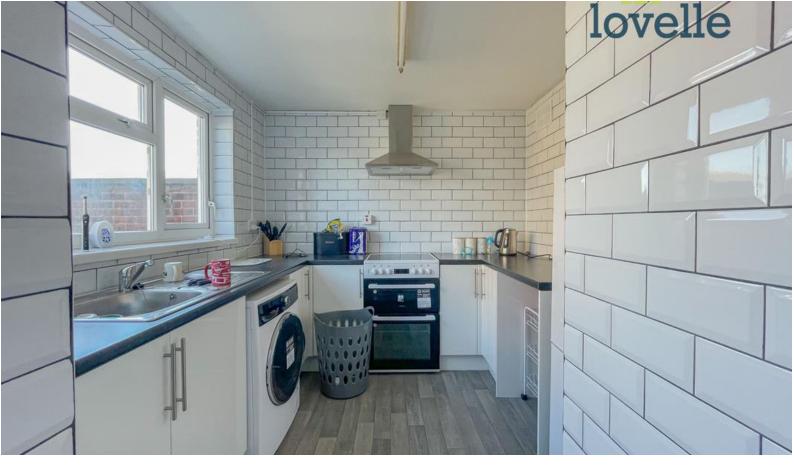

🚔 2 🛛 💾 1

Ľ

1

- Electric Heating
- EPC rating E
- Tenure: Leasehold

Lovelle offers to market this ideal investment opportunity, Currently LET on an assured shorthold tenancy producing £450pcm / £5400pa. Spacious and versatile accommodation well-presented throughout and benefitting form uPVC double glazing and electric heating whilst briefly comprising of; entrance hall, two bedrooms, lounge, modern kitchen and bathroom. Located within a well-established area of Grimsby Town centre, boasting ease of access to the vast range of local amenities on offer. There is a resident car parking area.

#### Measurements

0.00m x 0.00m (0'0" x 0'0") Lounge 5.06m X 2.74m Kitchen 2.54m X 3.87m Bedroom 1 2.64m X 4.04m Bedroom 2 3.92m X 1.80m Bathroom 1.69m X 2.34m