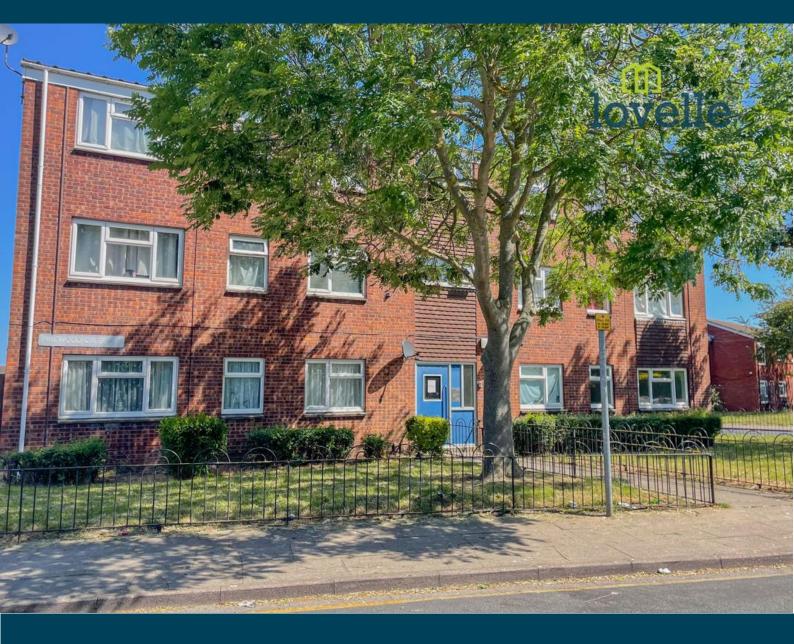

# Pinewood Crescent, Grimsby

🚔 2 🛛 💾 1

Ľ

1

- Electric Heating
- EPC rating E
- Tenure: Leasehold

Lovelle offers to market this ideal investment opportunity, Currently LET on an assured shorthold tenancy producing £450pcm / £5400pa. Spacious and versatile accommodation well-presented throughout and benefitting form uPVC double glazing and electric heating whilst briefly comprising of; entrance hall, two bedrooms, lounge, modern kitchen and bathroom. Located within a well-established area of Grimsby Town centre, boasting ease of access to the vast range of local amenities on offer. There is a resident car parking area.