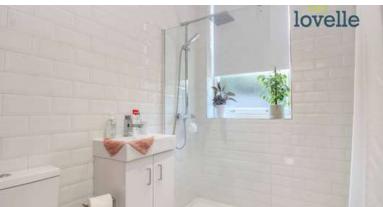

Immaculately presented throughout with the benefit of electric central heating, a range of beautiful period features such as deep skirting, decorative coving, sash windows and having accommodation briefly comprising of; a superb size lounge with wooden flooring, exquisite kitchen with fitted appliances (oven, hob, dishwasher, fridge, freezer, washer/dryer), luxury bathroom suite, two excellent size double bedrooms and and a glamorous en-suite shower room that servers bedroom 1. Externally there is allocated off-road parking and beautifully landscaped shared gardens. The site has electric gated access to the front and there is CCTV.

## Measurements

Lounge 4.55m X 3.97m Kitchen 2.06m X 2.88m Bathroom 1.68m X 2.87m Bedroom 1 3.26m X 3.24m En-suite 1.67m X 1.96m Bedroom 2 3.97m X 2.73m