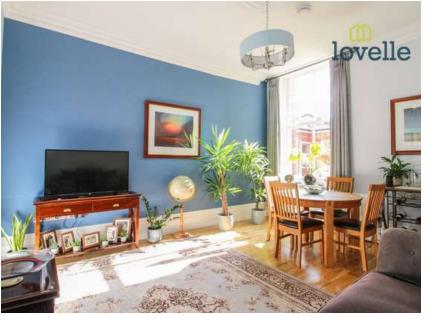

Immaculately presented throughout with the benefit of electric central heating, a range of beautiful period features such as deep skirting, decorative coving, sash windows and having accommodation briefly comprising of; a superb size lounge with wooden flooring, exquisite kitchen with fitted appliances (oven, hob, dishwasher, fridge, freezer, washer/dryer), luxury bathroom suite, two excellent size double bedrooms and and a glamorous en-suite shower room that servers bedroom 1. Externally there is allocated off-road parking and beautifully landscaped shared gardens. The site has electric gated access to the front and there is CCTV.

## Measurements

Lounge 4.55m X 3.97m Kitchen 2.06m X 2.88m Bathroom 1.68m X 2.87m Bedroom 1 3.26m X 3.24m En-suite 1.67m X 1.96m Bedroom 2 3.97m X 2.73m