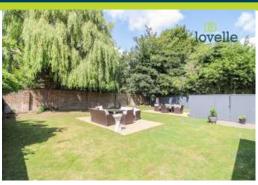

Immaculately presented throughout with the benefit of electric central heating, a range of beautiful period features such as deep skirting, decorative coving, sash windows and having accommodation briefly comprising of; a superb size lounge with wooden flooring, exquisite kitchen with fitted appliances (oven, hob, dishwasher, fridge, freezer, washer/dryer), luxury bathroom suite, two excellent size double bedrooms and and a glamorous en-suite shower room that servers bedroom 1. Externally there is allocated off-road parking and beautifully landscaped shared gardens. The site has electric gated access to the front and there is CCTV.