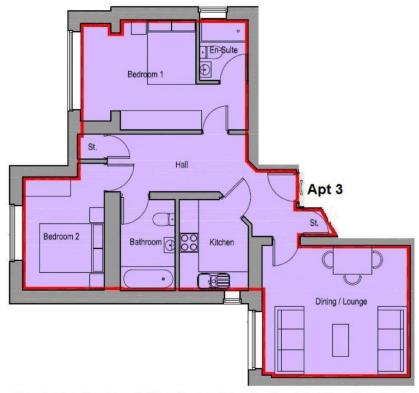

## Measurements

Lounge 4.55m X 3.97m Kitchen 2.06m X 2.88m Bathroom 1.68m X 2.87m Bedroom 1 3.26m X 3.24m En-suite 1.67m X 1.96m Bedroom 2 3.97m X 2.73m

\*please be advised that the provided floor plans are not drawn to scale and should be used for guidance purposes only.

When it comes to property it must be