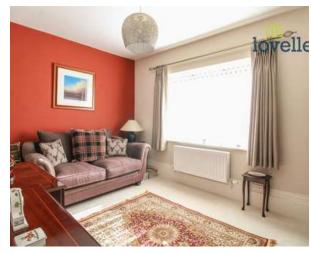

Immaculately presented throughout with the benefit of electric central heating, a range of beautiful period features such as deep skirting, decorative coving, sash windows and having accommodation briefly comprising of; a superb size lounge with wooden flooring, exquisite kitchen with fitted appliances (oven, hob, dishwasher, fridge, freezer, washer/dryer), luxury bathroom suite, two excellent size double bedrooms and and a glamorous en-suite shower room that servers bedroom 1. Externally there is allocated off-road parking and beautifully landscaped shared gardens. The site has electric gated access to the front and there is CCTV.