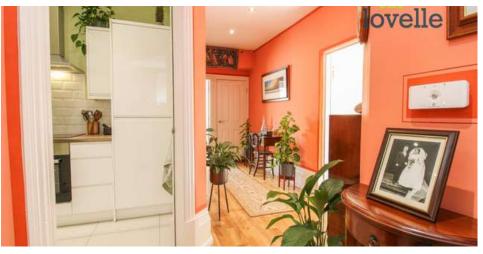

Immaculately presented throughout with the benefit of electric central heating, a range of beautiful period features such as deep skirting, decorative coving, sash windows and having accommodation briefly comprising of; a superb size lounge with wooden flooring, exquisite kitchen with fitted appliances (oven, hob, dishwasher, fridge, freezer, washer/dryer), luxury bathroom suite, two excellent size double bedrooms and and a glamorous en-suite shower room that servers bedroom 1. Externally there is allocated off-road parking and beautifully landscaped shared gardens. The site has electric gated access to the front and there is CCTV.