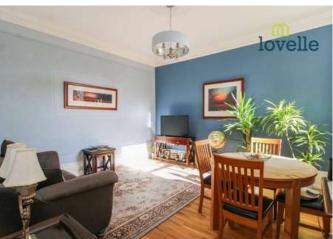

Immaculately presented throughout with the benefit of electric central heating, a range of beautiful period features such as deep skirting, decorative coving, sash windows and having accommodation briefly comprising of; a superb size lounge with wooden flooring, exquisite kitchen with fitted appliances (oven, hob, dishwasher, fridge, freezer, washer/dryer), luxury bathroom suite, two excellent size double bedrooms and and a glamorous en-suite shower room that servers bedroom 1. Externally there is allocated off-road parking and beautifully landscaped shared gardens. The site has electric gated access to the front and there is CCTV.