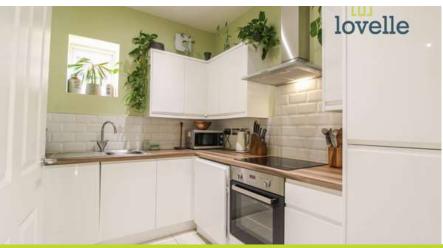

Immaculately presented throughout with the benefit of electric central heating, a range of beautiful period features such as deep skirting, decorative coving, sash windows and having accommodation briefly comprising of; a superb size lounge with wooden flooring, exquisite kitchen with fitted appliances (oven, hob, dishwasher, fridge, freezer, washer/dryer), luxury bathroom suite, two excellent size double bedrooms and and a glamorous en-suite shower room that servers bedroom 1. Externally there is allocated off-road parking and beautifully landscaped shared gardens. The site has electric gated access to the front and there is CCTV.