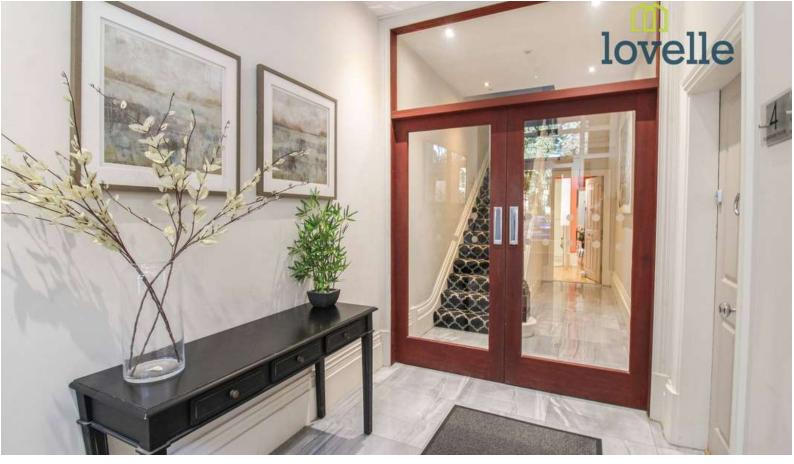

Immaculately presented throughout with the benefit of electric central heating, a range of beautiful period features such as deep skirting, decorative coving, sash windows and having accommodation briefly comprising of; a superb size lounge with wooden flooring, exquisite kitchen with fitted appliances (oven, hob, dishwasher, fridge, freezer, washer/dryer), luxury bathroom suite, two excellent size double bedrooms and and a glamorous en-suite shower room that servers bedroom 1. Externally there is allocated off-road parking and beautifully landscaped shared gardens. The site has electric gated access to the front and there is CCTV.