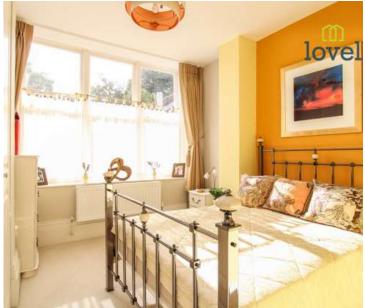

Immaculately presented throughout with the benefit of electric central heating, a range of beautiful period features such as deep skirting, decorative coving, sash windows and having accommodation briefly comprising of; a superb size lounge with wooden flooring, exquisite kitchen with fitted appliances (oven, hob, dishwasher, fridge, freezer, washer/dryer), luxury bathroom suite, two excellent size double bedrooms and and a glamorous en-suite shower room that servers bedroom 1. Externally there is allocated off-road parking and beautifully landscaped shared gardens. The site has electric gated access to the front and there is CCTV.

## Measurements

Lounge 4.55m X 3.97m Kitchen 2.06m X 2.88m Bathroom 1.68m X 2.87m Bedroom 1 3.26m X 3.24m En-suite 1.67m X 1.96m Bedroom 2 3.97m X 2.73m