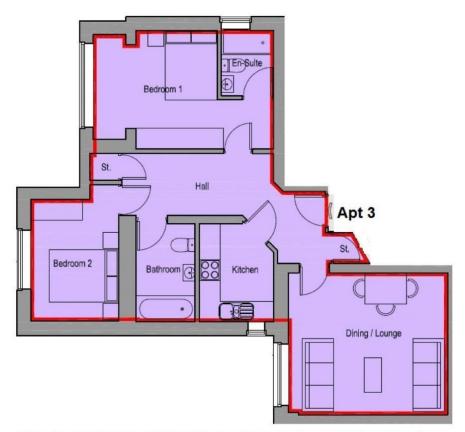

#### Measurements

0.00m x 0.00m (0'0" x 0'0") Lounge 4.55m X 3.97m Kitchen 2.06m X 2.88m Bathroom 1.68m X 2.87m Bedroom 1 3.26m X 3.24m En-suite 1.67m X 1.96m Bedroom 2 3.97m X 2.73m

\*please be advised that the provided floor plans are not drawn to scale and should be used for guidance purposes only.

When it comes to property it must be