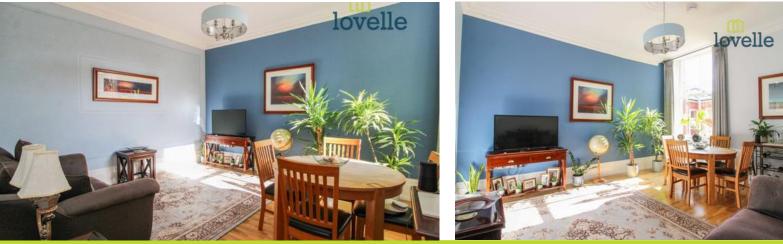

Immaculately presented throughout with the benefit of electric central heating, a range of beautiful period features such as deep skirting, decorative coving, sash windows and having accommodation briefly comprising of; a superb size lounge with wooden flooring, exquisite kitchen with fitted appliances (oven, hob, dishwasher, fridge, freezer, washer/dryer), luxury bathroom suite, two excellent size double bedrooms and and a glamorous en-suite shower room that servers bedroom 1. Externally there is allocated off-road parking and beautifully landscaped shared gardens. The site has electric gated access to the front and there is CCTV.