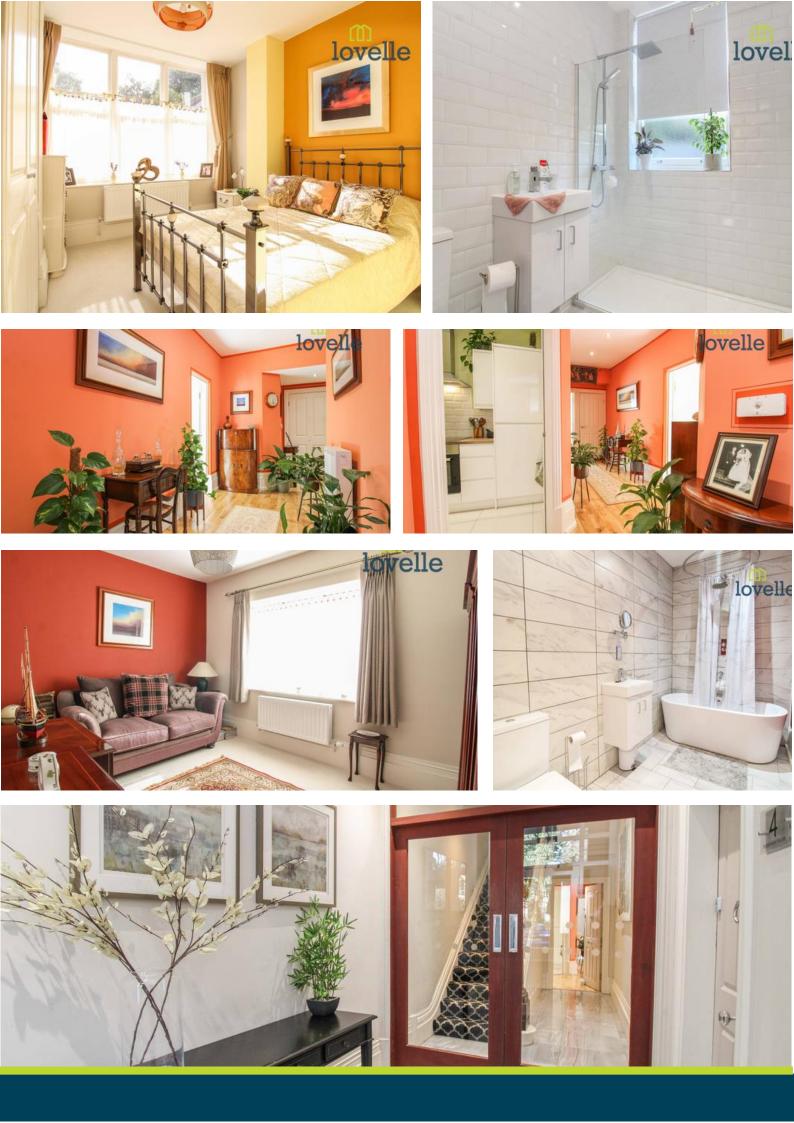

Immaculately presented throughout with the benefit of electric central heating, a range of beautiful period features such as deep skirting, decorative coving, sash windows and having accommodation briefly comprising of; a superb size lounge with wooden flooring, exquisite kitchen with fitted appliances (oven, hob, dishwasher, fridge, freezer, washer/dryer), luxury bathroom suite, two excellent size double bedrooms and and a glamorous en-suite shower room that servers bedroom 1. Externally there is allocated off-road parking and beautifully landscaped shared gardens. The site has electric gated access to the front and there is CCTV.