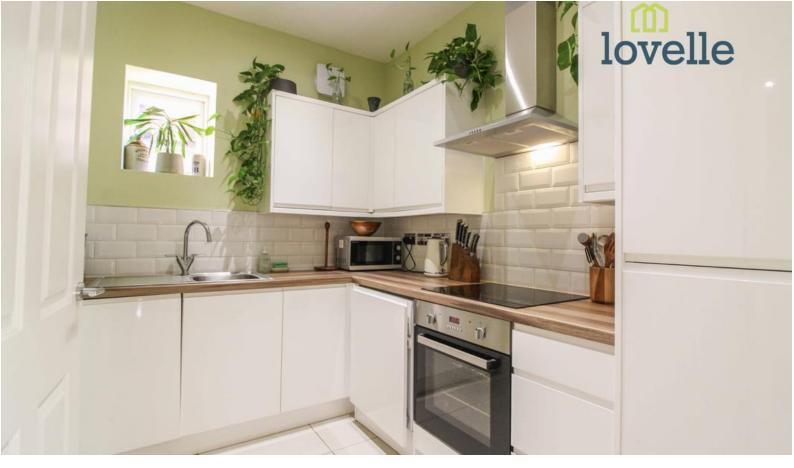

Immaculately presented throughout with the benefit of electric central heating, a range of beautiful period features such as deep skirting, decorative coving, sash windows and having accommodation briefly comprising of; a superb size lounge with wooden flooring, exquisite kitchen with fitted appliances (oven, hob, dishwasher, fridge, freezer, washer/dryer), luxury bathroom suite, two excellent size double bedrooms and and a glamorous en-suite shower room that servers bedroom 1. Externally there is allocated off-road parking and beautifully landscaped shared gardens. The site has electric gated access to the front and there is CCTV.