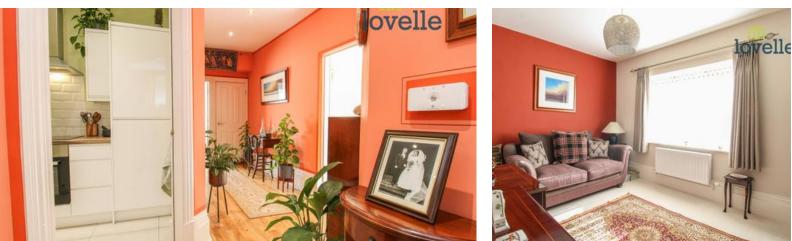

Immaculately presented throughout with the benefit of electric central heating, a range of beautiful period features such as deep skirting, decorative coving, sash windows and having accommodation briefly comprising of; a superb size lounge with wooden flooring, exquisite kitchen with fitted appliances (oven, hob, dishwasher, fridge, freezer, washer/dryer), luxury bathroom suite, two excellent size double bedrooms and and a glamorous en-suite shower room that servers bedroom 1. Externally there is allocated off-road parking and beautifully landscaped shared gardens. The site has electric gated access to the front and there is CCTV.