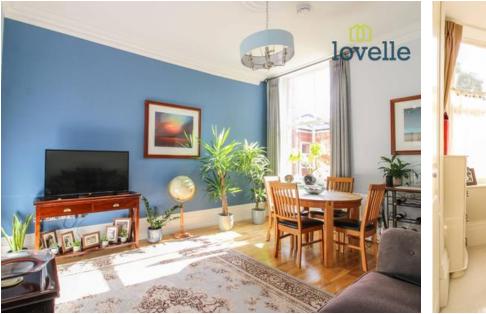

Immaculately presented throughout with the benefit of electric central heating, a range of beautiful period features such as deep skirting, decorative coving, sash windows and having accommodation briefly comprising of; a superb size lounge with wooden flooring, exquisite kitchen with fitted appliances (oven, hob, dishwasher, fridge, freezer, washer/dryer), luxury bathroom suite, two excellent size double bedrooms and and a glamorous en-suite shower room that servers bedroom 1. Externally there is allocated off-road parking and beautifully landscaped shared gardens. The site has electric gated access to the front and there is CCTV.