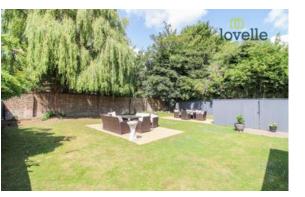

Immaculately presented throughout with the benefit of electric central heating, a range of beautiful period features such as deep skirting, decorative coving, sash windows and having accommodation briefly comprising of; a superb size lounge with wooden flooring, exquisite kitchen with fitted appliances (oven, hob, dishwasher, fridge, freezer, washer/dryer), luxury bathroom suite, two excellent size double bedrooms and and a glamorous en-suite shower room that servers bedroom 1. Externally there is allocated off-road parking and beautifully landscaped shared gardens. The site has electric gated access to the front and there is CCTV.