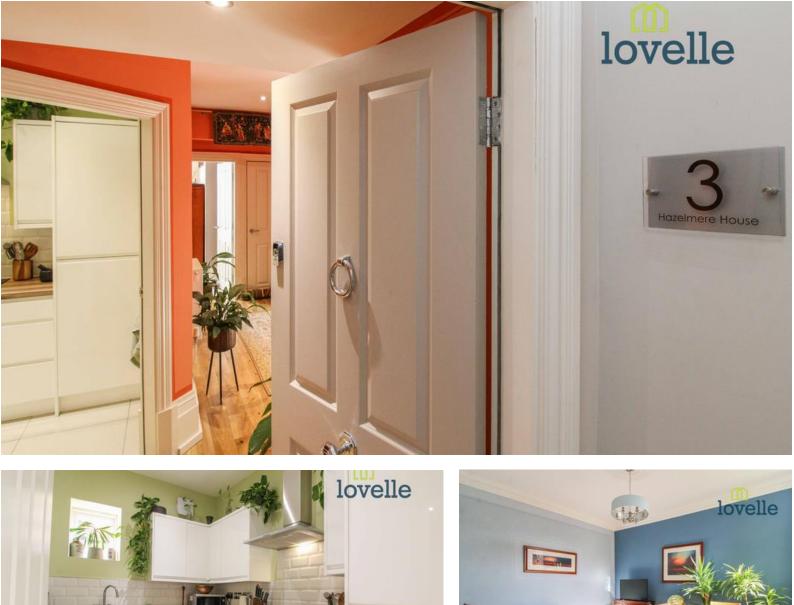

Immaculately presented throughout with the benefit of electric central heating, a range of beautiful period features such as deep skirting, decorative coving, sash windows and having accommodation briefly comprising of; a superb size lounge with wooden flooring, exquisite kitchen with fitted appliances (oven, hob, dishwasher, fridge, freezer, washer/dryer), luxury bathroom suite, two excellent size double bedrooms and and a glamorous en-suite shower room that servers bedroom 1. Externally there is allocated off-road parking and beautifully landscaped shared gardens. The site has electric gated access to the front and there is CCTV.