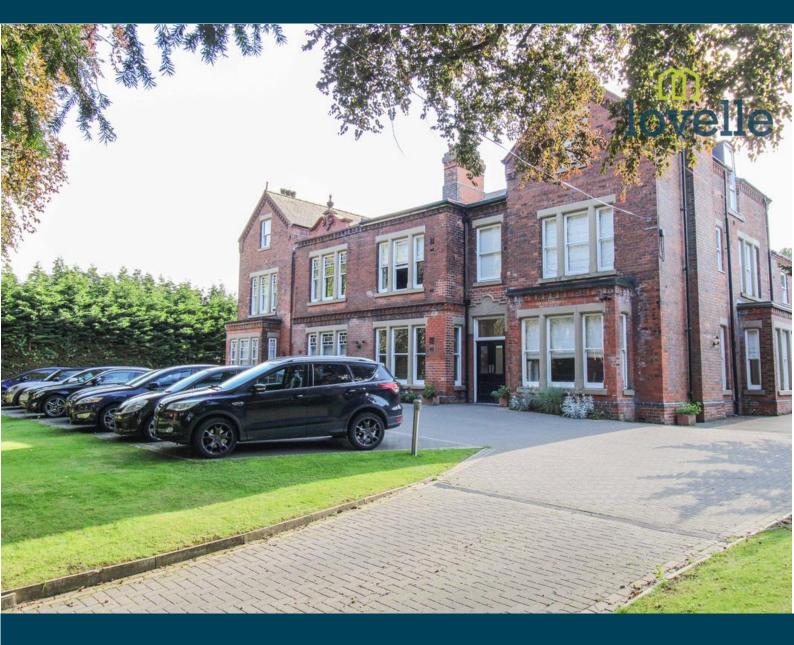

Lovelle offers to market with NO ONWARD CHAIN this stunning ground floor apartment situated within the exclusive 'Hazelmere House', a secure gated development located on the sought after and beautifully tree lined 'Welholme Avenue' in Grimsby Town Centre. Positioned well for ease of access to the vast range of local amenities on offer making this ideal for a retiree or young professional.

Immaculately presented throughout with the benefit of electric central heating, a range of beautiful period features such as deep skirting, decorative coving, sash windows and having accommodation briefly comprising of; a superb size lounge with wooden flooring, exquisite kitchen with fitted appliances (oven, hob, dishwasher, fridge, freezer, washer/dryer), luxury bathroom suite, two excellent size double bedrooms and and a glamorous en-suite shower room that servers bedroom 1. Externally there is allocated off-road parking and beautifully landscaped shared gardens. The site has electric gated access to the front and there is CCTV.