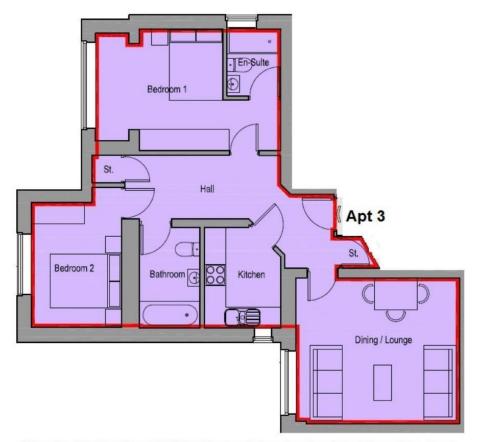

#### Measurements

0.00m x 0.00m (0'0" x 0'0") Lounge 4.55m X 3.97m Kitchen 2.06m X 2.88m Bathroom 1.68m X 2.87m Bedroom 1 3.26m X 3.24m En-suite 1.67m X 1.96m Bedroom 2 3.97m X 2.73m

\*please be advised that the provided floor plans are not drawn to scale and should be used for guidance purposes only.

When it comes to property it must be