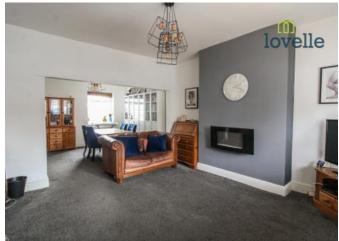

To the ground floor there is a welcoming porch, two spacious reception rooms, exquisite high gloss kitchen, rear lobby and family bathroom. To the first floor are three excellent size bedrooms and an additional shower room. Externally there are gardens to both the front and rear.

# Room Measurements 0.00m x 0.00m (0'0" x 0'0")

Lounge 4.84m X 4.38m Dining Room 4.90m X 3.30m Kitchen 3.06m X 3.88m GF Bathroom 3.03m X 1.85m Rear Lobby 1.08m X 3.01m Bedroom 1 4.90m X 3.79m Bedroom 2 3.37m X 3.28m Bedroom 3 3.08m X 1.96m