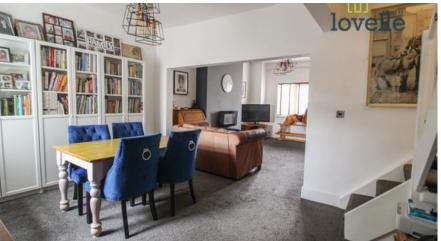

To the ground floor there is a welcoming porch, two spacious reception rooms, exquisite high gloss kitchen, rear lobby and family bathroom. To the first floor are three excellent size bedrooms and an additional shower room. Externally there are gardens to both the front and rear.

# Room Measurements 0.00m x 0.00m (0'0" x 0'0")

Lounge 4.84m X 4.38m Dining Room 4.90m X 3.30m Kitchen 3.06m X 3.88m GF Bathroom 3.03m X 1.85m Rear Lobby 1.08m X 3.01m Bedroom 1 4.90m X 3.79m Bedroom 2 3.37m X 3.28m Bedroom 3 3.08m X 1.96m