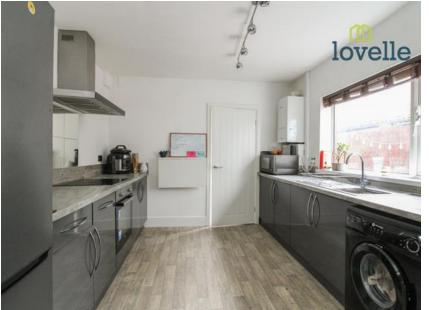

To the ground floor there is a welcoming porch, two spacious reception rooms, exquisite high gloss kitchen, rear lobby and family bathroom. To the first floor are three excellent size bedrooms and an additional shower room. Externally there are gardens to both the front and rear.

# Room Measurements 0.00m x 0.00m (0'0" x 0'0")

Lounge 4.84m X 4.38m Dining Room 4.90m X 3.30m Kitchen 3.06m X 3.88m GF Bathroom 3.03m X 1.85m Rear Lobby 1.08m X 3.01m Bedroom 1 4.90m X 3.79m Bedroom 2 3.37m X 3.28m Bedroom 3 3.08m X 1.96m