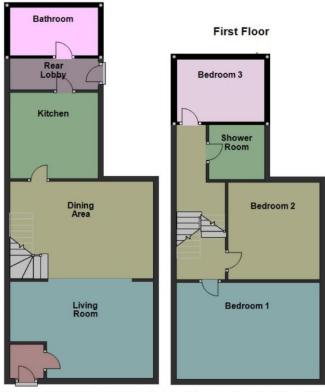

To the ground floor there is a welcoming porch, two spacious reception rooms, exquisite high gloss kitchen, rear lobby and family bathroom. To the first floor are three excellent size bedrooms and an additional shower room. Externally there are gardens to both the front and rear.

# Room Measurements 0.00m x 0.00m (0'0" x 0'0")

Lounge 4.84m X 4.38m Dining Room 4.90m X 3.30m Kitchen 3.06m X 3.88m GF Bathroom 3.03m X 1.85m Rear Lobby 1.08m X 3.01m Bedroom 1 4.90m X 3.79m Bedroom 2 3.37m X 3.28m Bedroom 3 3.08m X 1.96m

#### **Ground Floor**

\*please be advised that the provided floor plans are not drawn to scale and should be used for guidance

When it comes to property it must be