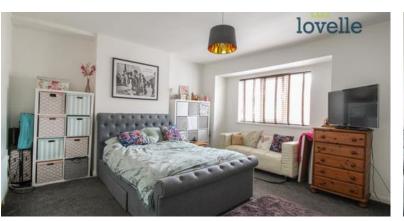

To the ground floor there is a welcoming porch, two spacious reception rooms, exquisite high gloss kitchen, rear lobby and family bathroom. To the first floor are three excellent size bedrooms and an additional shower room. Externally there are gardens to both the front and rear.

# Room Measurements 0.00m x 0.00m (0'0" x 0'0")

Lounge 4.84m X 4.38m Dining Room 4.90m X 3.30m Kitchen 3.06m X 3.88m GF Bathroom 3.03m X 1.85m Rear Lobby 1.08m X 3.01m Bedroom 1 4.90m X 3.79m Bedroom 2 3.37m X 3.28m Bedroom 3 3.08m X 1.96m