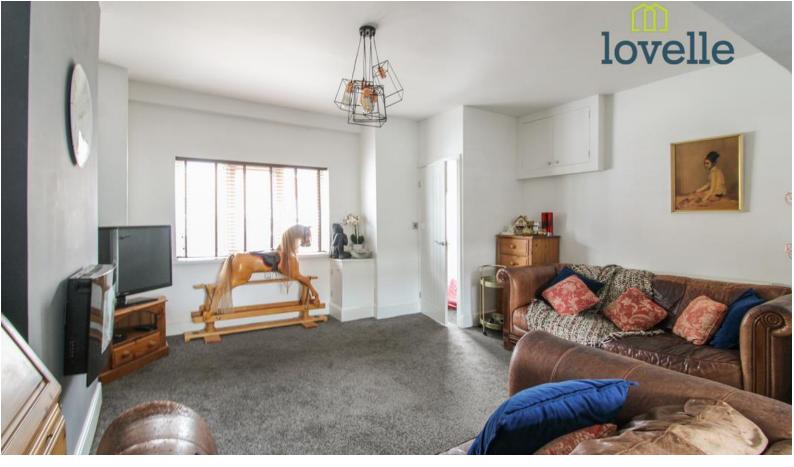

To the ground floor there is a welcoming porch, two spacious reception rooms, exquisite high gloss kitchen, rear lobby and family bathroom. To the first floor are three excellent size bedrooms and an additional shower room. Externally there are gardens to both the front and rear.

# Room Measurements 0.00m x 0.00m (0'0" x 0'0")

Lounge 4.84m X 4.38m Dining Room 4.90m X 3.30m Kitchen 3.06m X 3.88m GF Bathroom 3.03m X 1.85m Rear Lobby 1.08m X 3.01m Bedroom 1 4.90m X 3.79m Bedroom 2 3.37m X 3.28m Bedroom 3 3.08m X 1.96m