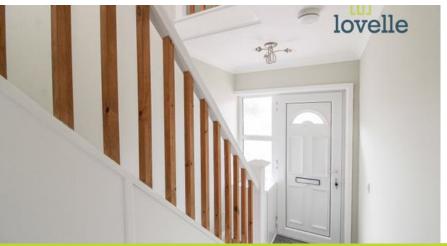

### **Entrance Hall**

3.12m X 1.62m

Welcoming hall with stairs leading to the first floor, radiator and entrance door to the front elevation.

## Landing

N/a

Decorated to match the hall, radiator and window over the stairs.