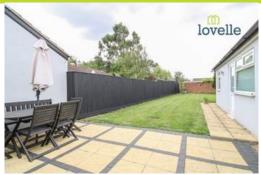

#### Outside

N/a

To the front if the property is a large block paved driveway providing ample off-road parking and access to the detached garage. The rear garden faces south and is generous in size, large patio areas, lawn and fencing to perimeters. Outside power sockets, lighting and cold water tap.