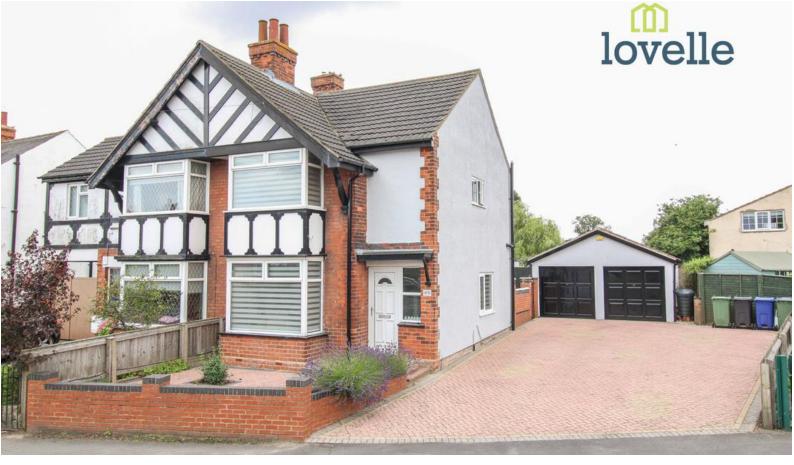

Lovelle offer to market this semi-detached house that boasts a generous size, south facing plot with ample off-road parking and double detached garage with a separate wc and attached garden room. Located within a well established area of Immingham Town Centre and boasting ease of access to the vast range of nearby local amenities on offer. Benefitting from uPVC double glazing, gas central heating and having spacious and immaculately presented accommodation with modern fitted kitchen and bathroom. Viewings are highly recommended

#### Outside

N/a

To the front if the property is a large block paved driveway providing ample off-road parking and access to the detached garage. The rear garden faces south and is generous in size, large patio areas, lawn and fencing to perimeters. Outside power sockets, lighting and cold water tap.