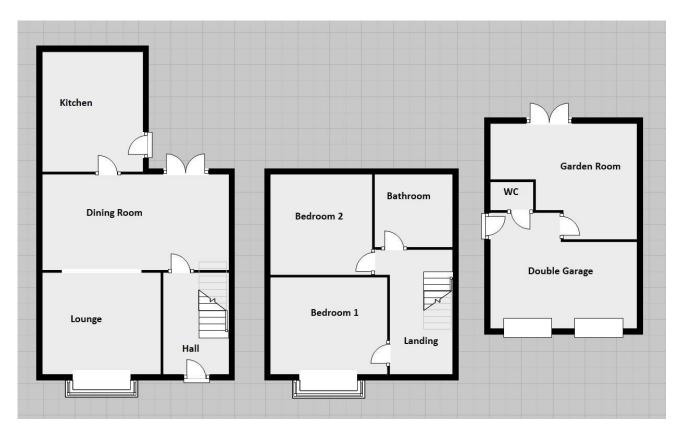

### **Entrance Hall**

3.12m X 1.62m

Welcoming hall with stairs leading to the first floor, radiator and entrance door to the front elevation.

## Lounge

3.47m X 4.35m

Superbly presented, radiator and bay window to the front aspect.

## **Dining Room**

5.17m X 3.52m

Decorated to match the lounge, wood effect laminate flooring, radiator, window and french doors opening into the rear garden.

#### Kitchen

2.56m X 3.83m

An exquisite high gloss kitchen with wood effect worktops, space for a large belling oven, plumbing for washing machine, space for two under-counter appliances, 1&1/3 sink with extendable mixer tap, radiator, dual aspect windows and entrance door opening into the rear garden.

## Landing

N/a

Decorated to match the hall, radiator and window over the stairs.

#### Bedroom 1

4.59m X 2.94m

Superbly fitted wardrobes, radiator and bay window to the front aspect.

#### Bathroom

2.44m X 2.63m

Modern three piece suite with shower over the bath, floor to ceiling radiator and window with frosted glass to the rear aspect.

#### Bedroom 2

2.63m X 3.57m

An excellent size double bedroom, radiator and window to the rear aspect.

## Garden Room 4.91m X 4.33m

A versatile space that is accessed via the garage or rear garden, with fitted unit and worktop with stainless steel sink, dual aspect windows and french doors that open into the rear garden.

# Double Garage 4.91m X 4.89m

Personal access door, two up and over vehicle access doors, light and power, separate wc.