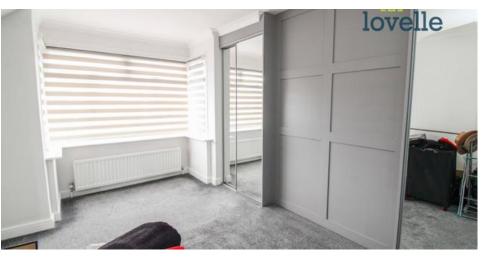

#### Bedroom 1

4.59m X 2.94m

Superbly fitted wardrobes, radiator and bay window to the front aspect.