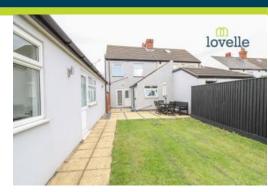

#### Outside

N/a

To the front if the property is a large block paved driveway providing ample off-road parking and access to the detached garage. The rear garden faces south and is generous in size, large patio areas, lawn and fencing to perimeters. Outside power sockets, lighting and cold water tap.