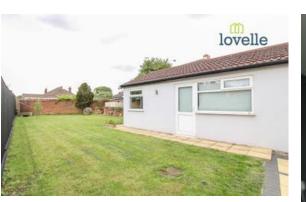

#### Outside

N/a

To the front if the property is a large block paved driveway providing ample off-road parking and access to the detached garage. The rear garden faces south and is generous in size, large patio areas, lawn and fencing to perimeters. Outside power sockets, lighting and cold water tap.