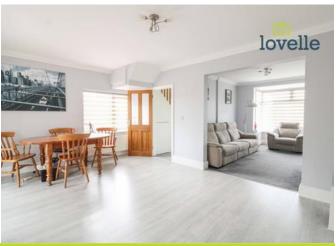

## Lounge

3.47m X 4.35m

Superbly presented, radiator and bay window to the front aspect.

## **Dining Room**

5.17m X 3.52m

Decorated to match the lounge, wood effect laminate flooring, radiator, window and french doors opening into the rear garden.