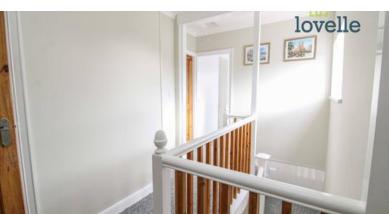

## Landing

N/a

Decorated to match the hall, radiator and window over the stairs.