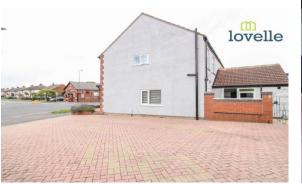

#### Outside

N/a

To the front if the property is a large block paved driveway providing ample off-road parking and access to the detached garage. The rear garden faces south and is generous in size, large patio areas, lawn and fencing to perimeters. Outside power sockets, lighting and cold water tap.