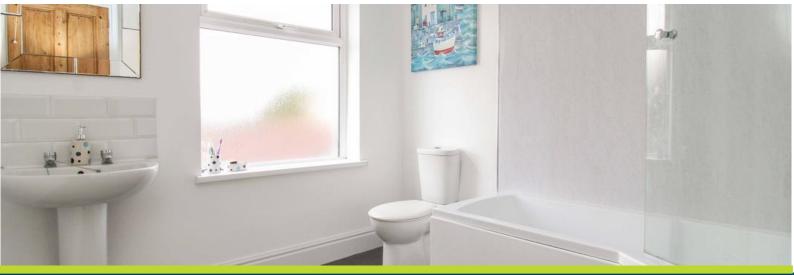

#### Bathroom

2.44m X 2.63m

Modern three piece suite with shower over the bath, floor to ceiling radiator and window with frosted glass to the rear aspect.