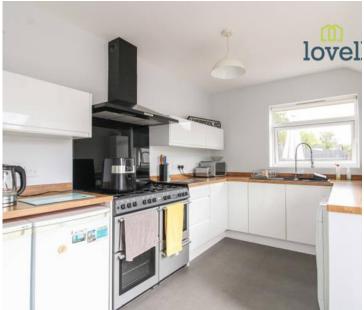

#### Kitchen

2.56m X 3.83m

An exquisite high gloss kitchen with wood effect worktops, space for a large belling oven, plumbing for washing machine, space for two under-counter appliances, 1&1/3 sink with extendable mixer tap, radiator, dual aspect windows and entrance door opening into the rear garden.