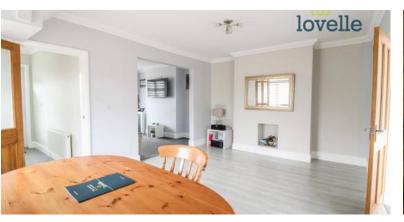

## **Dining Room**

5.17m X 3.52m

Decorated to match the lounge, wood effect laminate flooring, radiator, window and french doors opening into the rear garden.