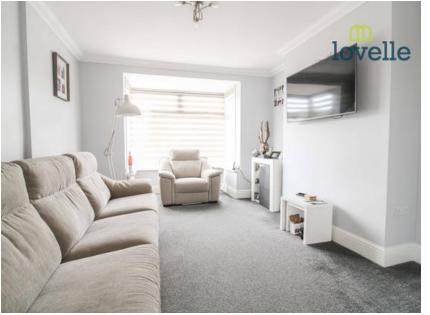

## Lounge

3.47m X 4.35m

Superbly presented, radiator and bay window to the front aspect.