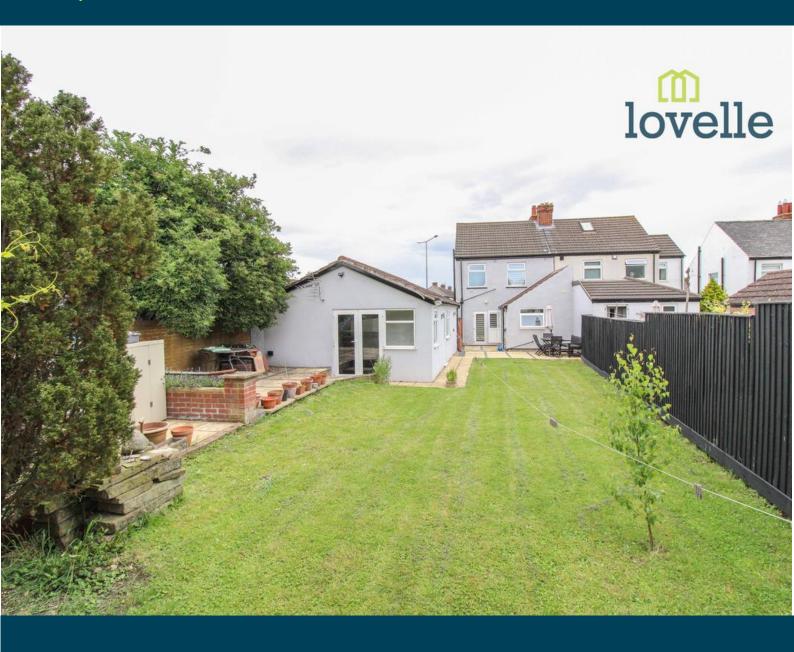

#### Outside

N/a

To the front if the property is a large block paved driveway providing ample off-road parking and access to the detached garage. The rear garden faces south and is generous in size, large patio areas, lawn and fencing to perimeters. Outside power sockets, lighting and cold water tap.

## Garden Room 4.91m X 4.33m

A versatile space that is accessed via the garage or rear garden, with fitted unit and worktop with stainless steel sink, dual aspect windows and french doors that open into the rear garden.

# Double Garage 4.91m X 4.89m

Personal access door, two up and over vehicle access doors, light and power, separate wc.