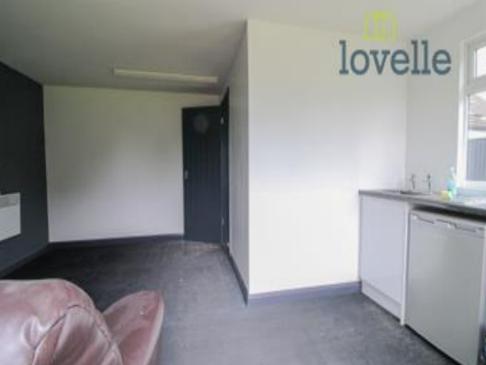

## Garden Room 4.91m X 4.33m

A versatile space that is accessed via the garage or rear garden, with fitted unit and worktop with stainless steel sink, dual aspect windows and french doors that open into the rear garden.

# Double Garage 4.91m X 4.89m

Personal access door, two up and over vehicle access doors, light and power, separate wc.